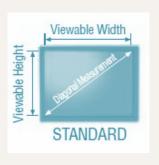

## Filter Comparison CHART

| Product code Fits CRT Monitors* Fits LCD Monitors* Filter Viewing Area (h x w) Filter Viewing Area (diagonal) Frame Colour Reduction | Warranty |
|--------------------------------------------------------------------------------------------------------------------------------------|----------|
|--------------------------------------------------------------------------------------------------------------------------------------|----------|

\*Diagonal measurement.

For optimal fit with your monitor, measure only the screen (do not include plastic LCD/CRT frame in the measurement).