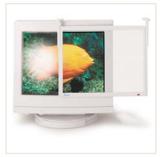

Reduces screen glare

Easy to attach & remove

\*The 3M Executive Anti-Glare Filters offer up to 99% glare reduction. The 3M Expressions & Standard Anti-Glare Filters offer up to 90% glare reduction.

†3M Executive Anti-Glare Filters only.

For standard LCD and CRT monitors