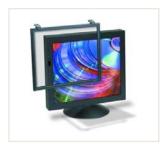

#### **Expressions & Standard Anti-Glare/Radiation Filters**

| EX10XL  | 16 – 19″ | 17 – 18″ | 29.2 x 35.9<br>cm | 46.35 cm | Black | 90% | Lifetime |
|---------|----------|----------|-------------------|----------|-------|-----|----------|
| EX10XXL | 19 – 21″ | 19 – 20″ | 33 x 40.6<br>cm   | 52.37 cm | Black | 90% | Lifetime |
| BF10XL  | 16 – 19″ | 17 – 18″ | 29.2 x 35.9<br>cm | 46.35 cm | Putty | 90% | 1 year   |
| BF10XXL | 19 – 21″ | 19 – 20″ | 33 x 40.6<br>cm   | 52.37 cm | Putty | 90% | 1 year   |

#### EX10

Expressions Anti-Glare/Radiation Filters

#### BF10

Standard Anti-Glare/Radiation Filters