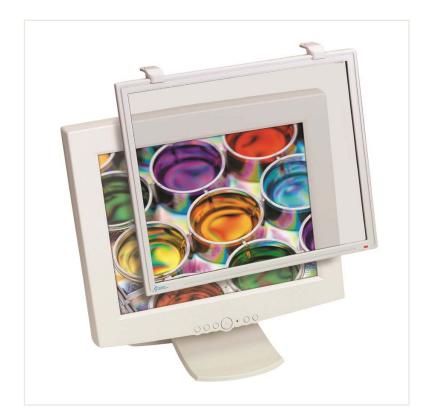

### **Anti-Glare Filters**

LIGHT TINT GLASS helps reduce screen glare by up to 99%\* and improves screen contrast

ASSISTS IN REDUCING & PREVENTING glare-related eye strain and headaches

PROTECTS LCD screens from fingerprints, dead pixels and scratches

FLAT FRAME style includes LCD and CRT hanger arms in the package

BLOCKS up to 99.9% of ELF/VLF E-field radiation and eliminates static charge<sup>†</sup>

AVAILABLE in a range of sizes and colours to suit most LCD and CRT monitors

\*The 3M Executive Anti-Glare Filters offer up to 99% glare reduction. The 3M Expressions & Standard Anti-Glare Filters offer up to 90% glare reduction.

†3M Executive Anti-Glare Filters only.

For standard LCD and CRT monitors