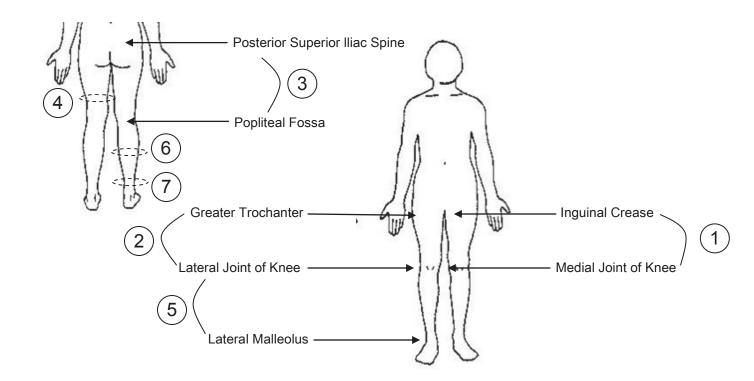

| PATIENT INFORMATION                     |                                                             |         |                                |        |  |
|-----------------------------------------|-------------------------------------------------------------|---------|--------------------------------|--------|--|
|                                         |                                                             | M 🗆 F 🗆 | 2. PRODUCT INFORMATION  ☐ Knee | □Right |  |
| DOB:                                    | PHONE:                                                      |         |                                | □Left  |  |
| 3.                                      |                                                             | Knee    |                                |        |  |
| 1)                                      | Length: Inguinal Crease to Medial Joint of Knee             |         |                                |        |  |
| 2)                                      | 2)Length: Greater Trochanter to Lateral Joint of Knee       |         |                                |        |  |
| 3)                                      | 3)Length: Popliteal Fossa to Posterior Superior Iliac Spine |         |                                |        |  |
| 4)                                      | 1)Circumference at widest part of Thigh                     |         |                                |        |  |
| 5)                                      | 5)Length: Lateral Joint of Knee to Lateral Malleolus        |         |                                |        |  |
| 6)                                      | 6)Circumference at widest part of Calf                      |         |                                |        |  |
| 7)Circumference 1: proximal to Malleoli |                                                             |         |                                |        |  |
|                                         |                                                             |         |                                |        |  |