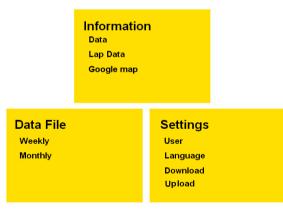

7) Click the ENTER tab to open Home page below

8) Click on any of the tabs to open up the desired window. A new window will open with the various tabs. Click any of the tabs to view your activity.