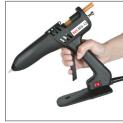

## Economical mid-range glue gun

The new tec 805-12 is an all-electric, industrial, high quality tool that is both robust and lightweight.

Combining quality with cost efficiency, the tec 805-12 gun is a professional mid-range gun for most gluing applications.

- Economic design.
- Fast heat-up time of only 3 minutes from cold.
- High glue output of over 1.8 kilos (4lbs) per hour.
- Narrow profile aids visibility, allowing molten glue to be placed with high accuracy.
- Runs on most voltages from 110V to 250V.
- Fitted with eco efficient self regulating 30W (250W) heaters.
- Adjustable full-hand lever trigger for optimum comfort.
- Multifunctional detachable base stand includes a nozzle wrench and stores the trigger-stop adjustment screw.
- Illuminated ON/OFF switch.
- Weighs only 450g (1lb).
- Designed to use standard 12mm (½") tecbond high performance, hotmelt glue sticks.
- The tec 805-12 is built to comply with worldwide industrial & electrical safety standards & covered by a full one year warranty.

12mm (½") extension nozzle & rubber shroud

Takes 12mm (½") glue sticks

Detachable stand with nozzle wrench

Narrow profile to aid visibility

Illuminated ON-OFF switch

Comfortable to use with full-hand trigger