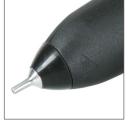

12mm (½") extension nozzle & rubber shroud

Takes 12mm (½") glue sticks

Detachable stand with nozzle wrench

Narrow profile to aid visibility

Illuminated ON-OFF switch

Comfortable to use with full-hand trigger