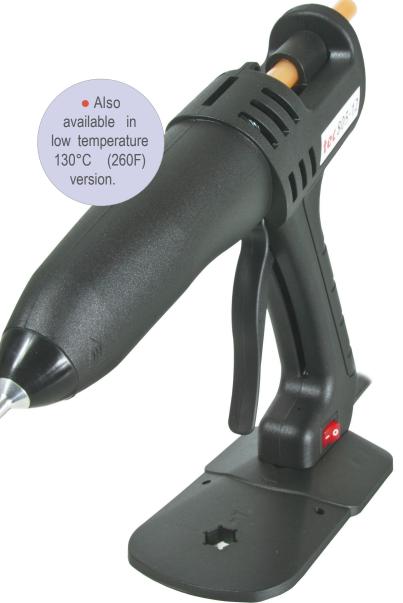

## tec 805-12

## Economical mid-range glue gun

The new tec 805-12 is an all-electric, industrial, high quality tool that is both robust and lightweight.

Combining quality with cost efficiency, the tec 805-12 gun is a professional mid-range gun for most gluing applications.

- Economic design.
- Fast heat-up time of only 3 minutes from cold.
- High glue output of over 1.8 kilos (4lbs) per hour.
- Narrow profile aids visibility, allowing molten glue to be placed with high accuracy.
- Runs on most voltages from 110V to 250V.
- Fitted with eco efficient self regulating 30W (250W) heaters.
- Adjustable full-hand lever trigger for optimum comfort.
- Multifunctional detachable base stand includes a nozzle wrench and stores the trigger-stop adjustment screw.
- Illuminated ON/OFF switch.
- Weighs only 450g (1lb).
- Designed to use standard 12mm (½") tecbond high performance, hotmelt glue sticks.
- The tec 805-12 is built to comply with worldwide industrial & electrical safety standards & covered by a full one year warranty.

12mm (½") extension nozzle & rubber shroud

Takes 12mm (½") glue sticks

Detachable stand with nozzle wrench

Narrow profile to aid visibility

Illuminated ON-OFF switch

Comfortable to use with full-hand trigger