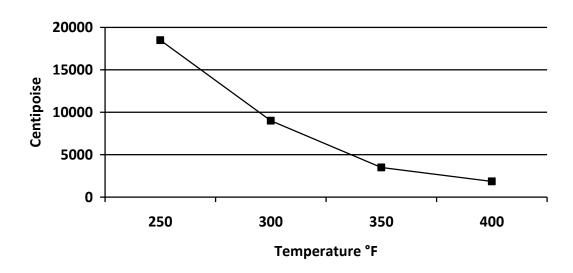

| 230°F (110°C) | ASTM E28-67          |
| Viscosity @ 350°F (176°C), centipoise | 3,500         | Brookfield Thermosel |
| Specific gravity                      | 0.98          | ASTM 1475            |
| Shear tensile strength on pine, psi   | 680           | ASTM D-1002          |
| Adhesive tensile on pine, psi         | 244           | ASTM D-1344-78       |
| Adhesive tensile on steel, psi        | 260           | ASTM D-1344-78       |
| Hardness @ 72°F (25°C)                | 95            | Shore "A"            |
| Heat resistance                       | 145°F (63°C)  | AdTech               |
| Open time (approx) seconds            | 35            | AdTech               |
| Compression set time (seconds)        | 3-5           | AdTech               |

# **VISCOSITY PROFILE**



#### **APPLICATION**

For optimum performance, Formula 610 should be applied in one of AdTech's reliable hand held hot melt applicators.

IMPORTANT NOTICE: All statements, technical information and recommendations contained herein are based on tests we believe to be reliable but the accuracy of completeness thereof is not guaranteed, and the user should determine the suitability of the product for the intended use. AdTech disclaims any responsibility for any warranties of merchantability and fitness for purpose, verbal recommendations of its representatives and consequential damages.

Adhesive Technologies, Inc. / 3 Merrill Industrial Drive, Hampton, NH 03842 USA / Tel: 603 926 1616 / Fax: 603 926 1780