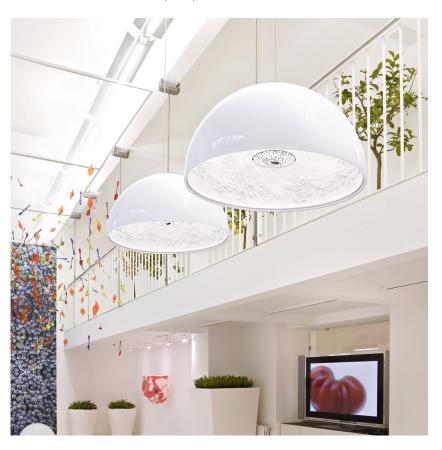

Indoor

Glossy white, Matt rusty brown, Matt gold, Glossy black Pendant lamp providing diffused lighting. Hemispherical, cast plaster diffuser, painted white inside. Outer finish: rust, glossy black, glosssy white or matte gold. Plaster diffuser support in die-cast aluminum alloy. Upper cable gland and blocking ring nut in black injection-molded PC. Shaped, adjustment screws. Transparent, injection-molded, upper and lower silicone shock absorbers. Lamp-holder and fixing support in PPS. Flashed and blown opal glass diffuser. Molded fixing ring nut in die-cast aluminum alloy with alodine plating. Frieze in photo-etched and mechanically drawn AISI 304 steel. Molded and galvanized steel ceiling attachment. Gray, injection-molded PA6 (Nylon) rose, steel wire. FEP/SIL UV-stabilized transparent power cord.