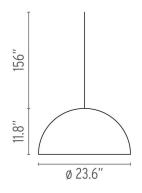

### **Physical**

Supply
Cord length (inches)

N/S 156

Construction material Plaster, Glass, Stainess steel

#### Dimensions