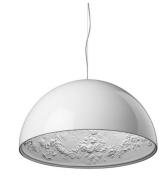

Indoor

Glossy white, Matt rusty brown, Matt gold, Glossy black Pendant lamp providing diffused lighting. Hemispherical, cast plaster diffuser, painted white inside. Outer finish: rust, glossy black, glosssy white or matte gold. Plaster diffuser support in die-cast aluminum alloy. Upper cable gland and blocking ring nut in black injection-molded PC. Shaped, adjustment screws. Transparent, injection-molded, upper and lower silicone shock absorbers. Lamp-holder and fixing support in PPS. Flashed and blown opal glass diffuser. Molded fixing ring nut in die-cast aluminum alloy with alodine plating. Frieze in photo-etched and mechanically drawn AISI 304 steel. Molded and galvanized steel ceiling attachment. Gray, injection-molded PA6 (Nylon) rose, steel wire. FEP/SIL UV-stabilized transparent power cord.