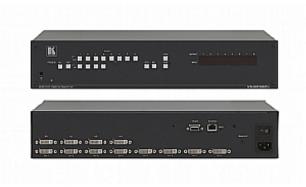

## VS-48HDCPxI

4x8 HDCP Compliant DVI Matrix Switcher

The VS-48HDCPxI is a high-performance matrix switcher for DVI and HDMI signals on a DVI-D connector. It reclocks and equalizes the signal and can route any input to any or all outputs simultaneously.

## FEATURES

- Max. Data Rate 6.75Gbps (2.25Gbps per graphic channel).
- HDCP Compatible.
- HDTV Compatible.
- HDMI Support Deep Color, x.v.Color™, 3D Pass-Through, HDMI Compressed Audio Channels.
- Kramer Equalization & re-Klocking<sup>™</sup> Technology Rebuilds the digital signal to travel longer distances.
- EDID PassThru Passes EDID signals from source to display.
- Output Disconnect For each output.
- Front Panel Control Lockout.
- Memory Locations Stores multiple switches as presets to be recalled and executed when needed.
- Flexible Control Options Front panel, IR remote, RS-232 (K-Router™ Windows®-based software is included), Ethernet (Windows®-based Ethernet Configuration Manager & Virtual Serial Port Manager is included).
- Worldwide Power Supply 100-240V AC.
- Standard 19" Rack Mount Size 1U. Rack "ears" included.