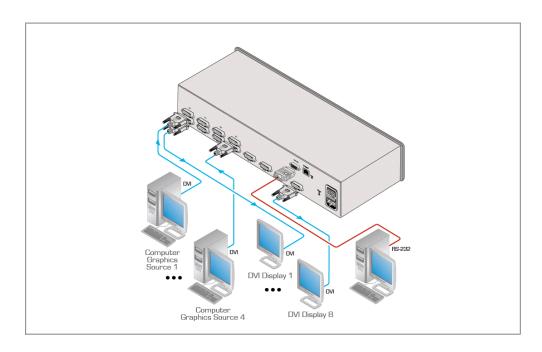

## VS-48HDCPxI

4x8 HDCP Compliant DVI Matrix Switcher

The VS-48HDCPxI is a high-performance matrix switcher for DVI and HDMI signals on a DVI-D connector. It reclocks and equalizes the signal and can route any input to any or all outputs simultaneously.

## TECHNICAL SPECIFICATIONS

| INPUTS:                                           | 4 DVI connectors.                                                           |
|---------------------------------------------------|-----------------------------------------------------------------------------|
| OUTPUTS:                                          | 8 DVI connectors.                                                           |
| BANDWIDTH:                                        | 6.75Gbps (2.25Gbps per graphic channel).                                    |
| COMPLIANCE WITH STANDARDS: Supports DVI and HDCP. |                                                                             |
| RESOLUTION:                                       | Up to UXGA; 1080p.                                                          |
| POWER CONSUMPTION:                                | 100-240V AC, 50/60Hz, 33VA.                                                 |
| CONTROLS:                                         | Front panel buttons, infrared remote control transmitter, RS-232, Ethernet. |
| DIMENSIONS:                                       | 19" x 7" x 1U W, D, H, rack mountable.                                      |
| WEIGHT:                                           | 2.5kg (5.5lbs) approx.                                                      |
| ACCESSORIES:                                      | Power cord, IR transmitter, rack "ears".                                    |