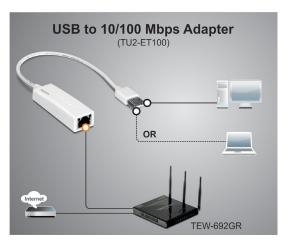

#### **NETWORKING SOLUTIONS**

# USB to 10/100 Mbps Adapter TU2-ET100 (v4.0R)

The TU2-ET100 is a high speed USB network adapter that allows you to instantly connect to a 10/100 Mbps network from a USB enabled desktop or Notebook PC. Compliant with USB 2.0 and backwards compatible with USB 1.0 and 1.1, you can share files and printers and also gain access to broadband Internet to explore valuable resources on the web.