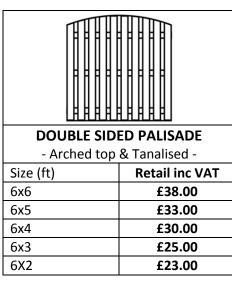

£25.00         |  |  |
| 6x5                       | £23.00         |  |  |
| 6x4                       | £21.00         |  |  |
| 6x3                       | £19.50         |  |  |
| 6x2                       | £17.50         |  |  |
|                           |                |  |  |



#### SINGLE SIDED PALISADE

| - Straight top & Tanalised - |                       |  |
|------------------------------|-----------------------|--|
| Size (ft)                    | <b>Retail inc VAT</b> |  |
| 6x6                          | £22.00                |  |
| 6x5                          | £20.00                |  |
| 6x4                          | £18.00                |  |
| 6x3                          | £16.00                |  |
| 6x2                          | £14.00                |  |









6x2

£21.60

FOR A NO OBLIGATION FREE QUOTE ON INSTALLING A NEW FENCE PLEASE ASK A MEMBER OF STAFF AT RIVERSIDE GARDEN CENTRE OR CALL US 7 DAYS A WEEK ON 01246 261631







## DOUBLE SIDED PALISADE GATE

| - Tanalised, Straight top - |                |  |  |  |
|-----------------------------|----------------|--|--|--|
| Size (ft)                   | Retail inc VAT |  |  |  |
| 6x3                         | £78.00         |  |  |  |
| 6x2                         | £66.00         |  |  |  |
| 5x3                         | £66.00         |  |  |  |
| 4x3                         | £60.00         |  |  |  |
| 3x3                         | £48.00         |  |  |  |

### GATES AVAILABLE WITH BOW TOP AT +£5.00 PER GATE

£30.00

3x3



| CONCRETE INTER POSTS |                |  |  |
|-----