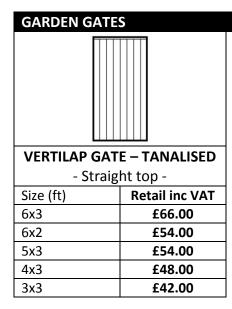

### GATES AVAILABLE WITH BOW TOP AT +£5.00 PER GATE

£30.00

3x3

| CONCRETE INTER POSTS |                |  |  |
|----------------------|----------------|--|--|
| Length (ft)          | Retail inc VAT |  |  |
| 10ft                 | £20.60         |  |  |
| 9ft                  | £13.60         |  |  |
| 8ft                  | £12.60         |  |  |
| 7ft                  | £11.60         |  |  |
| 6ft                  | £11.10         |  |  |
| 5ft                  | £10.60         |  |  |