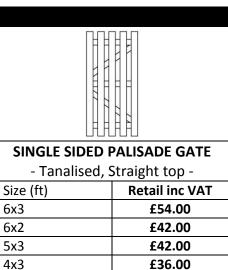

## DOUBLE SIDED PALISADE GATE

| - Tanalised, Straight top - |                |  |  |  |
|-----------------------------|----------------|--|--|--|
| Size (ft)                   | Retail inc VAT |  |  |  |
| 6x3                         | £78.00         |  |  |  |
| 6x2                         | £66.00         |  |  |  |
| 5x3                         | £66.00         |  |  |  |
| 4x3                         | £60.00         |  |  |  |
| 3x3                         | £48.00         |  |  |  |