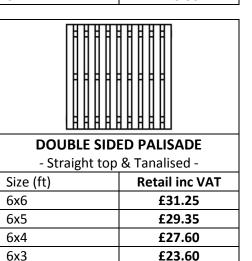

#### SINGLE SIDED PALISADE

| - Straight top & Tanalised - |                       |  |
|------------------------------|-----------------------|--|
| Size (ft)                    | <b>Retail inc VAT</b> |  |
| 6x6                          | £22.00                |  |
| 6x5                          | £20.00                |  |
| 6x4                          | £18.00                |  |
| 6x3                          | £16.00                |  |
| 6x2                          | £14.00                |  |

6x2

£21.60

FOR A NO OBLIGATION FREE QUOTE ON INSTALLING A NEW FENCE PLEASE ASK A MEMBER OF STAFF AT RIVERSIDE GARDEN CENTRE OR CALL US 7 DAYS A WEEK ON 01246 261631