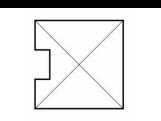

| CONCRETE END POSTS |                |  |  |
|--------------------|----------------|--|--|
| Length (ft)        | Retail inc VAT |  |  |
| 9ft                | £22.60         |  |  |
| 8ft                | £19.60         |  |  |
| 7ft                | £17.10         |  |  |
| 6ft                | £16.10         |  |  |
| 5ft                | £15.60         |  |  |