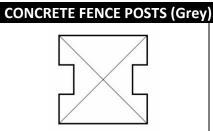

### GATES AVAILABLE WITH BOW TOP AT +£5.00 PER GATE

£30.00

3x3

| CONCRETE INTER POSTS |                |  |  |
|----------------------|----------------|--|--|
| Length (ft)          | Retail inc VAT |  |  |
| 10ft                 | £20.60         |  |  |
| 9ft                  | £13.60         |  |  |
| 8ft                  | £12.60         |  |  |
| 7ft                  | £11.60         |  |  |
| 6ft                  | £11.10         |  |  |
| 5ft                  | £10.60         |  |  |