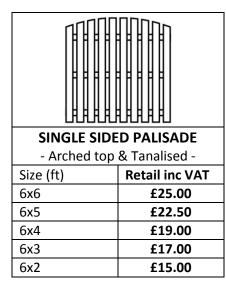

#### SINGLE SIDED PALISADE

| - Straight top & Tanalised - |                       |  |
|------------------------------|-----------------------|--|
| Size (ft)                    | <b>Retail inc VAT</b> |  |
| 6x6                          | £22.00                |  |
| 6x5                          | £20.00                |  |
| 6x4                          | £18.00                |  |
| 6x3                          | £16.00                |  |
| 6x2                          | £14.00                |  |