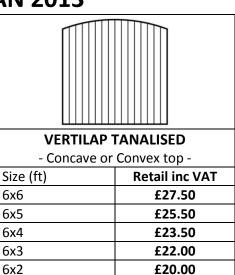

|                    | _ | _ |  | _ | <br> | <br>_ | 0 |  |  |
|--------------------|---|---|--|---|------|-------|---|--|--|
|                    |   | П |  | Π |      |       |   |  |  |
|                    |   |   |  |   |      |       |   |  |  |
|                    |   |   |  |   |      |       |   |  |  |
|                    |   |   |  |   |      |       |   |  |  |
|                    |   |   |  |   |      |       |   |  |  |
|                    |   |   |  |   |      |       |   |  |  |
|                    |   |   |  |   |      |       |   |  |  |
|                    |   |   |  |   |      |       |   |  |  |
|                    |   |   |  |   |      |       |   |  |  |
|                    |   |   |  |   |      |       |   |  |  |
| VERTILAP TANALISED |   |   |  |   |      |       |   |  |  |

| VERTILAP TAINALISED       |                |  |  |
|---------------------------|----------------|--|--|
| - Straight Fully Framed - |                |  |  |
| Size (ft)                 | Retail inc VAT |  |  |
| 6x6                       | £25.00         |  |  |
| 6x5                       | £23.00         |  |  |
| 6x4                       | £21.00         |  |  |
| 6x3                       | £19.50         |  |  |
| 6x2                       | £17.50         |  |  |
|                           |                |  |  |