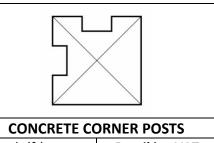

| CONCRETE CORNER POSTS |                |  |  |
|-----------------------|----------------|--|--|
| Length (ft)           | Retail inc VAT |  |  |
| 9ft                   | £22.60         |  |  |
| 8ft                   | £19.60         |  |  |
| 7ft                   | £17.10         |  |  |
| 6ft                   | £16.10         |  |  |
| 5ft                   | £15.60         |  |  |