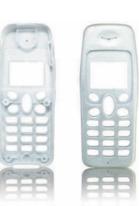

## Smart Support Material - Snap off

The Inspire® range of 3D Printers can run in two modes.

**Single nozzle mode**, creates parts in higher resolution, both the part and support are printed in the same tough ABS plastic and support is easy break away.

**Dual nozzle mode**, creates the part in tough ABS and the support material in an easy to break away ABS plastic.