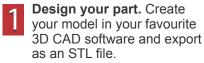

## Make strong quality parts in just 3 easy steps.

software. The software automatically calculates required supports and prints your part in tough ABS.

Remove Supports. Remove the completed print and simply break away any support material. No dangerous chemicals required!