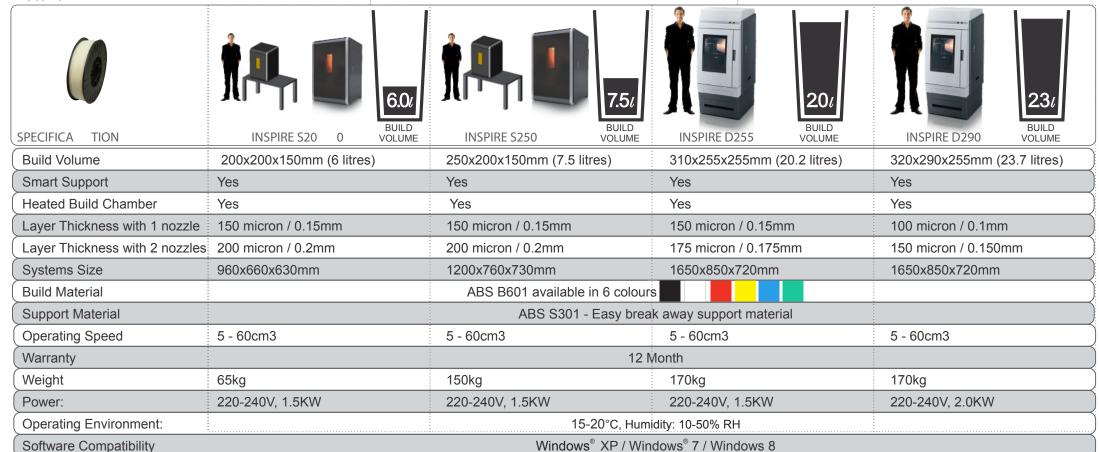

## INSPIRE 3D PRINTERS

With your Inspire 3D Printer you are supplied with a complete 3D Printing System and no hidden costs.

Simply un-box and you are ready to print quality functional parts in tough ABS plastic.

The Inspire® range of Rapid Prototyping 3D Printers from TierTime Technology Co. Ltd founded in 2003 are the largest producer of 3D Printers in the Chinese market. Backed by 10 years of R&D, the Inspire range of 3D Printers offers you affordable professional 3D Printers that can produce high quality and durable ABS 3D models for prototyping or end-use parts.

The Inspire® 3D Printers can run unattended, they require little maintenance and do not need hazardous chemicals to remove support material.

## Smart Support Material - Snap off

The Inspire® range of 3D Printers can run in two modes.

**Single nozzle mode**, creates parts in higher resolution, both the part and support are printed in the same tough ABS plastic and support is easy break away.

**Dual nozzle mode**, creates the part in tough ABS and the support material in an easy to break away ABS plastic.