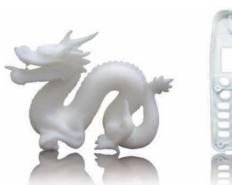

## Smart Support Material - Snap off

The Inspire® range of 3D Printers can run in two modes.

**Single nozzle mode**, creates parts in higher resolution, both the part and support are printed in the same tough ABS plastic and support is easy break away.

**Dual nozzle mode**, creates the part in tough ABS and the support material in an easy to break away ABS plastic.