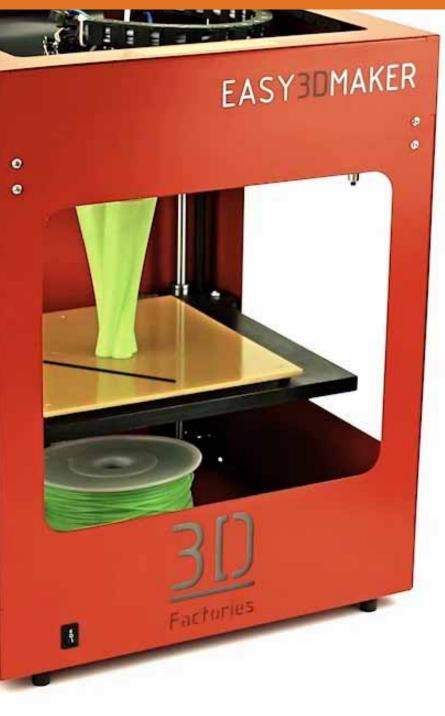

The virtual world of 3D computer modeling can now materialize right before your eyes.

You can see how the model layer by layer grows. Or just let the printer to work and pursue other activities.

## Simplicity

With a simple and intuitive software is working with the 3D printer EASY-3DMAKER really easy and fun.

You do not need any special training or skills to use the printer.

Retrieve the model is as simple as any other program. Model can reduce, enlarge or rotate. The current size of the table you can see immediately loaded models. Number of models is not limited.