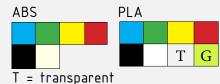

### **Parameters**

Print material:

G = Glow in the dark

Print area: 200x200x230mm

Total space fro modeling: 9200cm<sup>3</sup>

Layer thickness: 0,08/0,125/0,25mm

Dimensions: 400 x 400 x 500mm

Weight: 16Kg