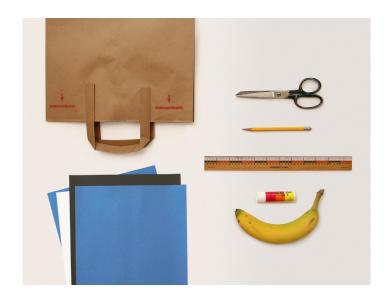

## What you'll need

#### A brown paper grocery bag

If there's printing on the bag, just cut a panel from another paper bag and glue it on for a plain surface.

#### Construction paper

9" x 12" sheets: Blue (2 Sheets), Black (1 Sheet), White (1 Sheet), or whatever colors you like!

**Scissors** 

**Pencil** 

Ruler

Glue stick

Snack

(Optional)