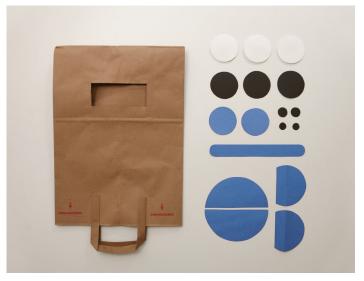

### Here wee go!

Step

Cut out templates, and use as guides to cut all shapes from construction paper as directed.

Step

Prepare the paper bag.

(carefully remove handles, cut eye slot, cut arm holes)

Step

Glue all pieces together & onto the bag.

#### Peekaboo eye slot

 $3\frac{1}{2}$ " from top edge / centered left to right

Be sure there's plenty of space in the eye slot for your little one to see.