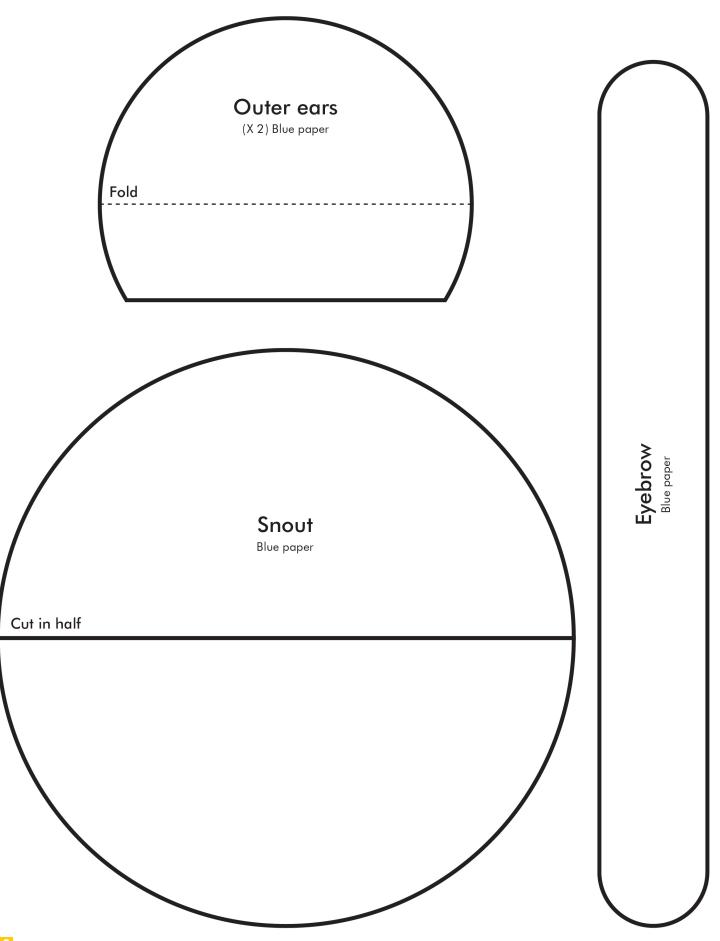

### Here wee go!

Step

Cut out templates, and use as guides to cut all shapes from construction paper as directed.

Step

Prepare the paper bag.

(carefully remove handles, cut eye slot, cut arm holes)

Step

Glue all pieces together & onto the bag.