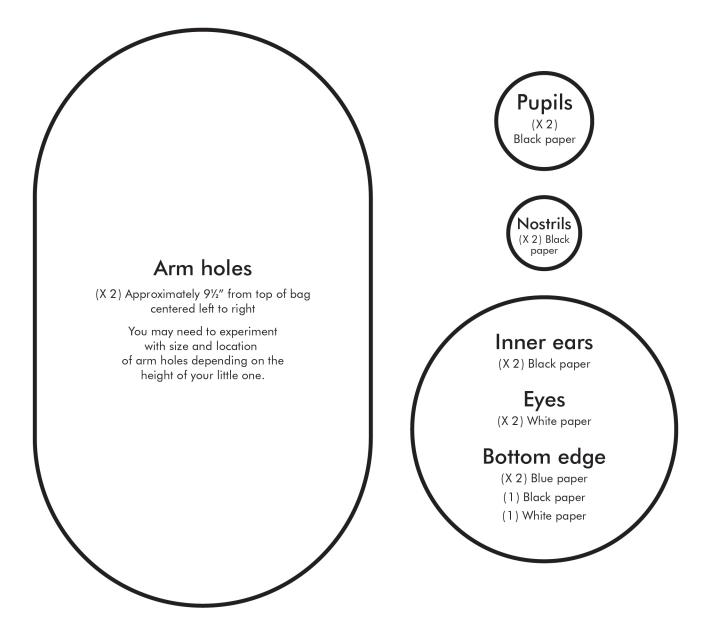

### Here wee go!

Step

Cut out templates, and use as guides to cut all shapes from construction paper as directed.

Step

Prepare the paper bag.

(carefully remove handles, cut eye slot, cut arm holes)

Step

Glue all pieces together & onto the bag.

#### Peekaboo eye slot

 $3\frac{1}{2}$ " from top edge / centered left to right

Be sure there's plenty of space in the eye slot for your little one to see.