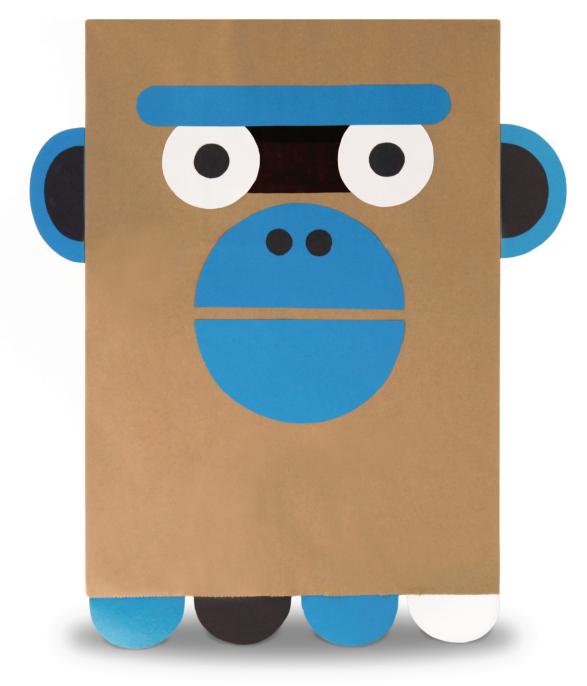

the ghoulish & giggly
GORILLA

(use the image on cover as a guide)

Step

Share!

Take a pic of your kid wearing the costume, and post it to www.facebook.com/weesociety for a chance to win fun Wee stuff.