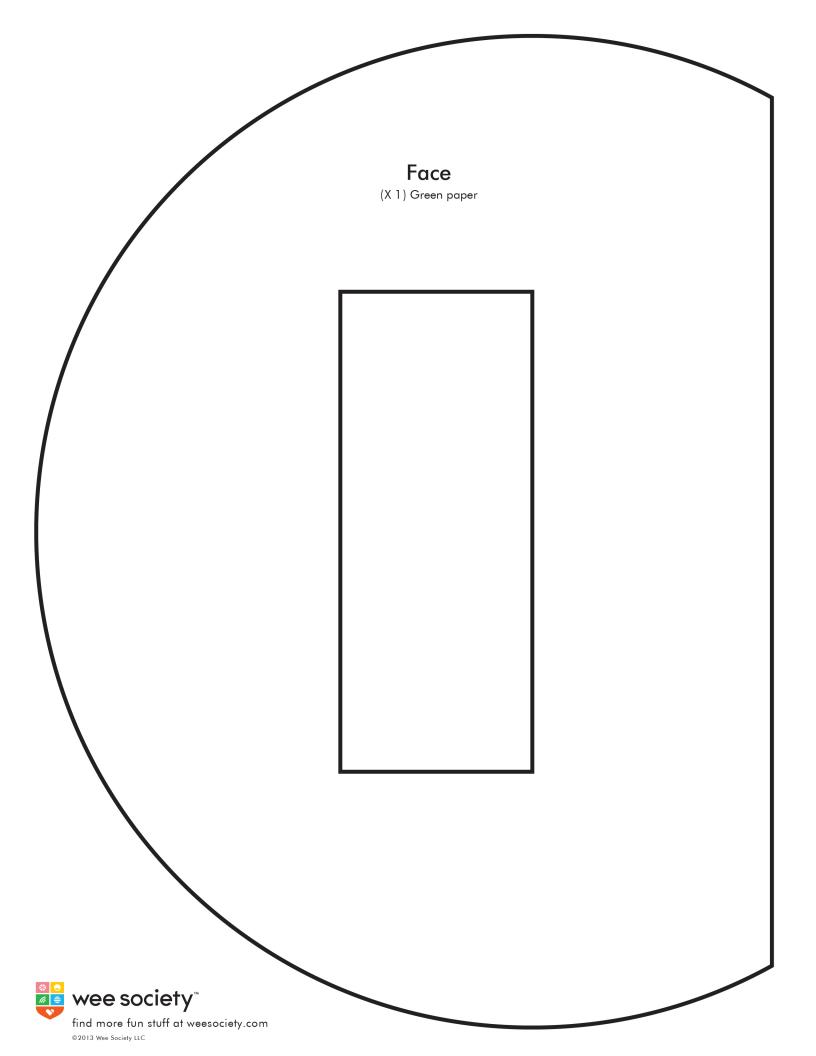

#### Construction paper

9" x 12" sheets:

Green (2 Sheets), Yellow (1 Sheet), White (1 Sheet), Pink (1 sheet), Orange (1 sheet), Black (1 Sheet) Dark green or brown (1 Sheet), or whatever colors you like!

**Scissors** 

**Pencil** 

Ruler

Glue stick

Snack (Optional)

Step

Cut out templates, and use as guides to cut all shapes from construction paper as directed.

Step