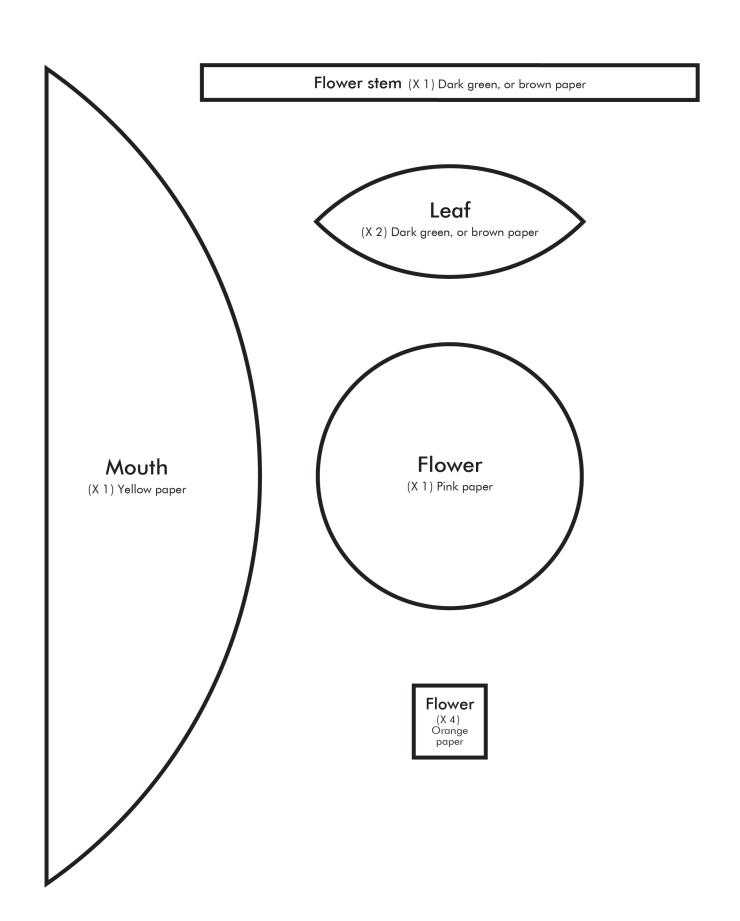

#### Construction paper

9" x 12" sheets:

Green (2 Sheets), Yellow (1 Sheet), White (1 Sheet), Pink (1 sheet), Orange (1 sheet), Black (1 Sheet) Dark green or brown (1 Sheet), or whatever colors you like!

**Scissors** 

**Pencil** 

Ruler

Glue stick

Snack (Optional)

Step

Cut out templates, and use as guides to cut all shapes from construction paper as directed.

Step