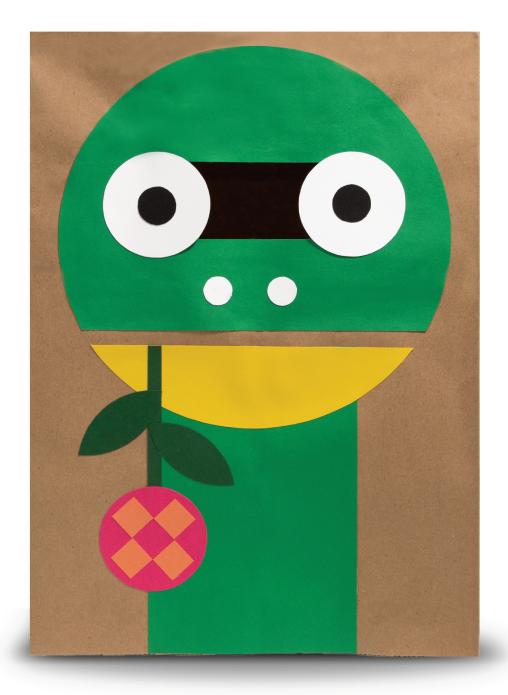

the delightfully dangerous **DINOSAUR** 

Prepare the paper bag.

(carefully remove handles, cut eye slot, cut arm holes)

Step

Glue all pieces together & onto the bag.

(use the image on cover as a guide)

Step

Share!

Take a pic of your kid wearing the costume, and post it to www.facebook.com/weesociety for a chance to win fun Wee stuff.

## Peekaboo eye slot

3½" from top edge / centered left to right

Be sure there's plenty of space in the eye slot for your little one to see.

# Eyes (X 2) White paper Arm holes (X 2) Approximately $9\frac{1}{2}$ " from top of bag / centered left to right You may need to experiment with size and location of arm holes depending on the height of your little one. **Pupils** (X2)Black paper Nostrils (X 2) White paper