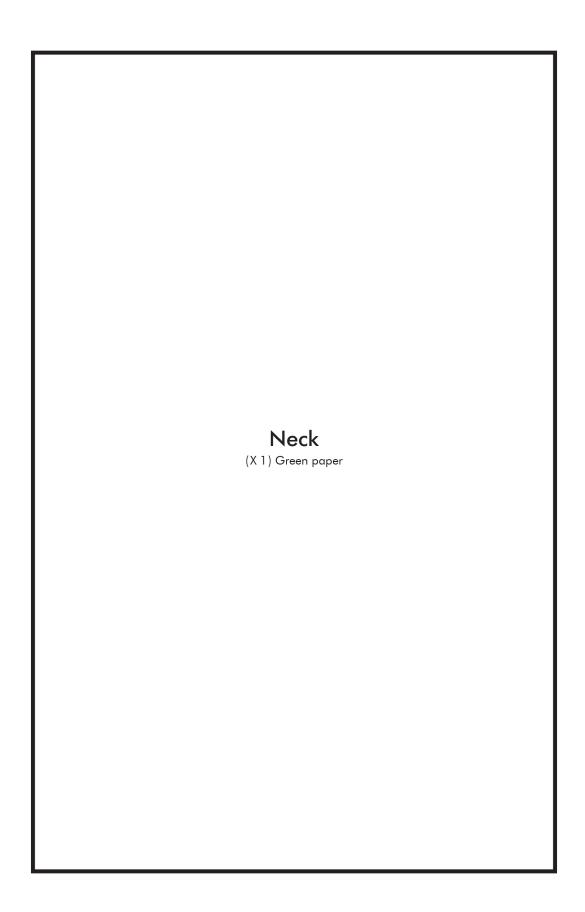

#### Construction paper

9" x 12" sheets:

Green (2 Sheets), Yellow (1 Sheet), White (1 Sheet), Pink (1 sheet), Orange (1 sheet), Black (1 Sheet) Dark green or brown (1 Sheet), or whatever colors you like!

**Scissors** 

**Pencil** 

Ruler

Glue stick

Snack (Optional)

Step

Cut out templates, and use as guides to cut all shapes from construction paper as directed.

Step