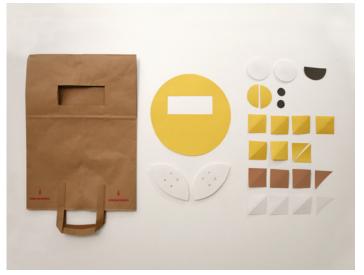

## Here wee go!

Step

Cut out templates, and use as guides to cut all shapes from construction paper as directed.

Step