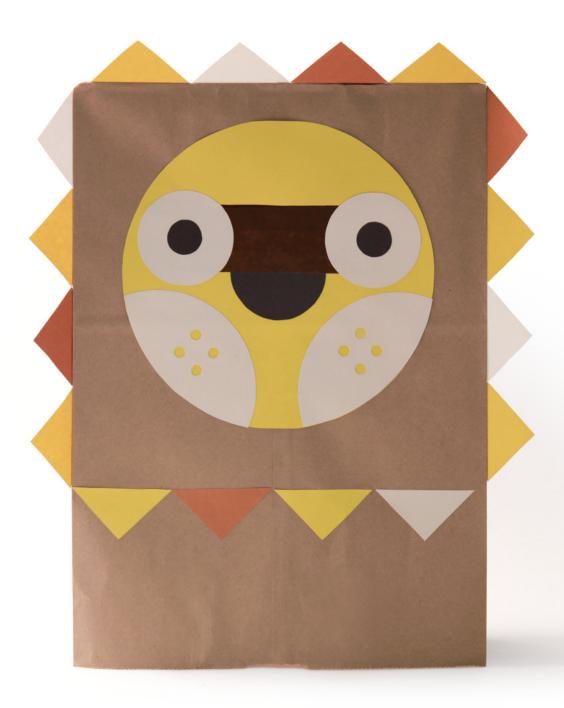

## Prepare the paper bag

(carefully remove handles, cut eye slot, cut arm holes).

Step (

Glue all pieces together & onto the bag.

(use the image on cover as a guide)

Step