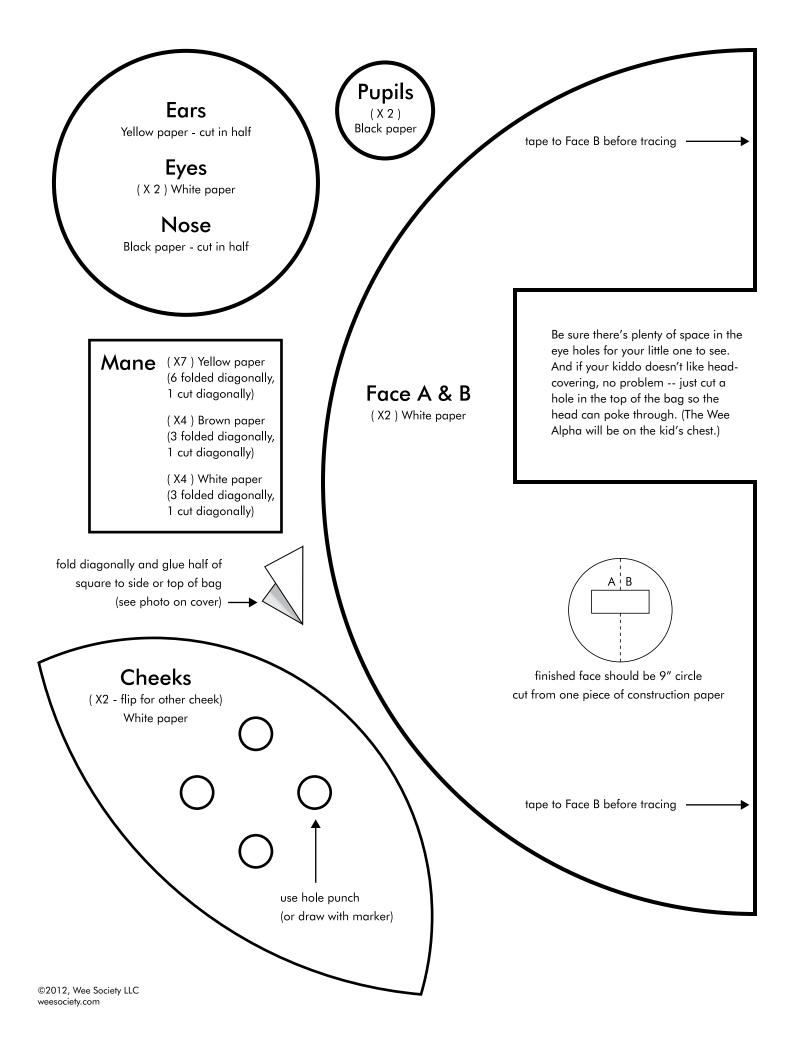

## Here wee go!

Step

Cut out templates, and use as guides to cut all shapes from construction paper as directed.

Step