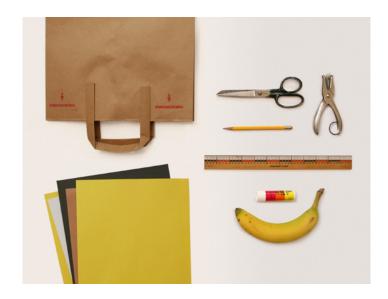

### A brown paper grocery bag

If there's printing on the bag, just cut a panel from another paper bag and glue it on for a plain surface.

### Construction paper

9" x 12" sheets: Yellow ( 2 Sheets ), Black ( 1 Sheet ), White ( 1 Sheet ), Brown (1 Sheet)

Scissors

Hole punch

**Pencil** 

Ruler

Glue stick

Snack