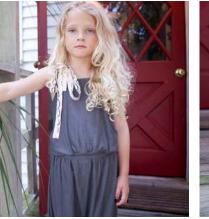

# THE HAMLIN - Harem T-Back Jumper

#### Color:

Coal w/ hand screened wave fabric strap

Dusty Rose w/ hand screened wave fabric strap

#### Sizing:

2t, 3t, 4t, 5/6, 7/8, 10, 12

Rayon/Flax

THE COVE - Surf Pant w/ hand screened wave fabric detail w/ hand screened wave fabric detail

Color:

Gray w/ Brown Stripe

Cotton Linen

Denim Blue/Natural Stripe