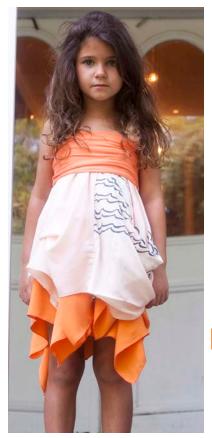

# THE BILLOW - Convertible Bustle Dress

w/ detachable straps, hand screened wave detail and hidden pocket

#### Color:

*Coral w/ pale pink overlay & shoulder ties* 

*Sizing:* 2*t*, 3*t*, 4*t*, 5/6, 7/8, 10, 12

Supima Cotton/Micro Modal

THE WATERWAY - Convertible Maxi Dress *w/ detachable straps and hand screened wave ruffles* 