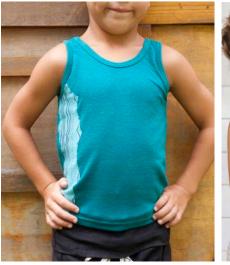

## RIDING THE WAVE - Surf Tank \*

SS13-53

Color:

.

Heather Teal w/ Teal hand screened wave on SIDE FRONT

Cotton/Poly/Rayon

SS13-54

#### Color:

*Heather Black w/* 

Sandstone hand screened wave on FRONT CHEST

Cotton/Poly/Rayon