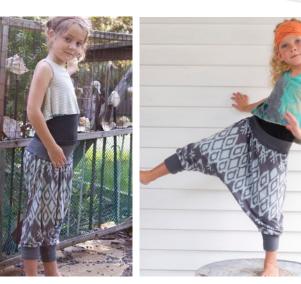

# THE HAMLIN - Harem T-Back Jumper

#### Color:

Coal w/ hand screened wave fabric strap

Dusty Rose w/ hand screened wave fabric strap

#### Sizing:

2t, 3t, 4t, 5/6, 7/8, 10, 12

Rayon/Flax

THE COVE - Surf Pant w/ hand screened wave fabric detail w/ hand screened wave fabric detail

Color:

Gray w/ Brown Stripe

Cotton Linen

Denim Blue/Natural Stripe