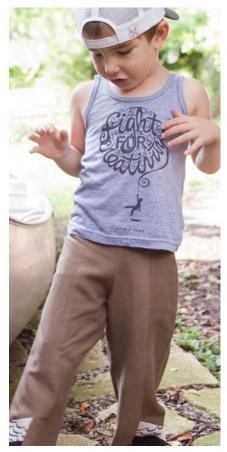

# FIGHT FOR CREATIVITY TANK \*

Color:

Heather Gray w/ Gray ink

Sizing:

*Sizing:* \* 6-12*m*, 12-18*m*, 2*t*, 3*t*, 4*t*, 5/6, 7/8, 10, 12

Cotton/Poly/Rayon