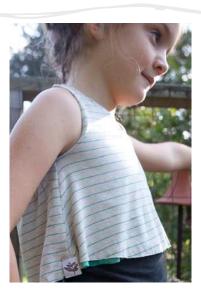

#### Color:

Teal w/ Coal

Sizing: XS, S, M, L

Modal/Acrylic/Poly

\* indicates different sizing

THE CAPERS - Side Tie Top

Navy Stripe

Blue Blossom