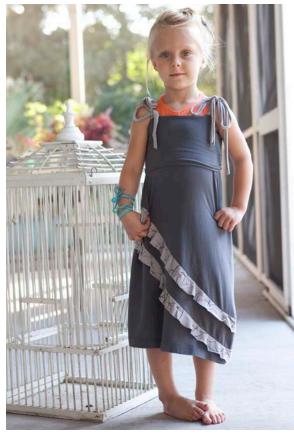

# THE BILLOW - Convertible Bustle Dress

w/ detachable straps, hand screened wave detail and hidden pocket

#### Color:

*Coral w/ pale pink overlay & shoulder ties* 

*Sizing:* 2*t*, 3*t*, 4*t*, 5/6, 7/8, 10, 12

Supima Cotton/Micro Modal

THE WATERWAY - Convertible Maxi Dress *w/ detachable straps and hand screened wave ruffles* 