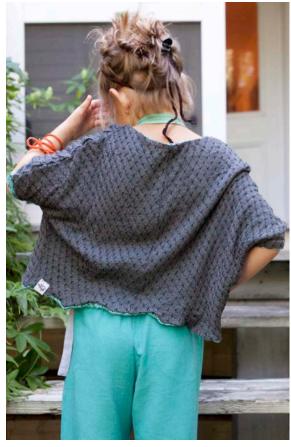

THE SEABROOK - Reversible Sweater \*

#### Color:

Teal w/ Coal

Sizing: XS, S, M, L

Modal/Acrylic/Poly

\* indicates different sizing

THE CAPERS - Side Tie Top

Navy Stripe

Blue Blossom