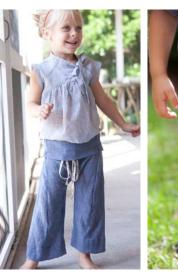

#### Sizing:

2t, 3t, 4t, 5/6, 7/8, 10, 12

Rayon/Flax

THE COVE - Surf Pant w/ hand screened wave fabric detail w/ hand screened wave fabric detail

Color:

Gray w/ Brown Stripe

Cotton Linen

Denim Blue/Natural Stripe

Cotton Chambray

Sizing: 2t, 3t, 4t, 5/6, 7/8, 10, 12