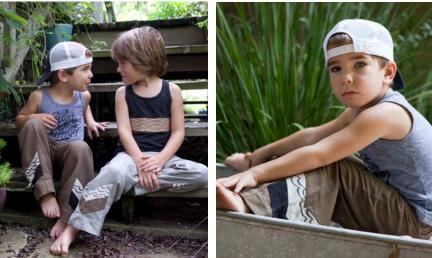

#### Sizing:

2t, 3t, 4t, 5/6, 7/8, 10, 12

Rayon/Flax

THE COVE - Surf Pant w/ hand screened wave fabric detail w/ hand screened wave fabric detail

Color:

Gray w/ Brown Stripe

Cotton Linen

Denim Blue/Natural Stripe

Cotton Chambray

Sizing: 2t, 3t, 4t, 5/6, 7/8, 10, 12