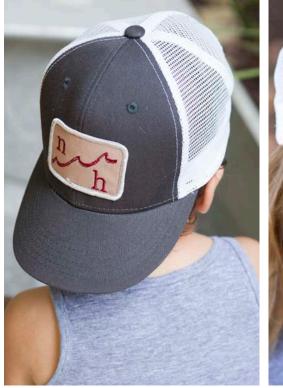

# TRUCKER HATS

#### Sizing: Adjustable - youth

Color: Dark Gray w/ White Mesh

The Fish Hat The Wave Hat