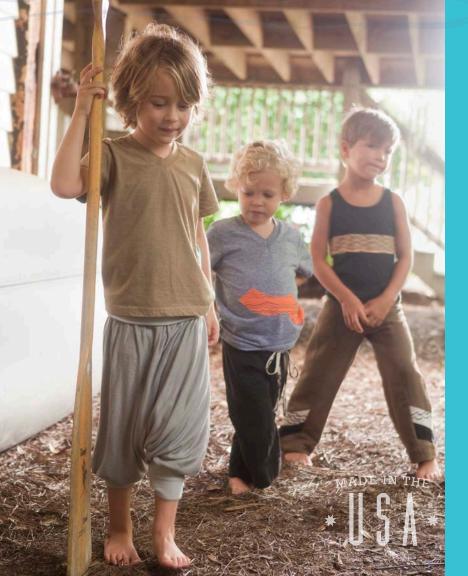

# THE HAMLIN - Harem T-Back Jumper

#### Color:

Coal w/ hand screened wave fabric strap

Dusty Rose w/ hand screened wave fabric strap

#### Sizing:

2t, 3t, 4t, 5/6, 7/8, 10, 12

Rayon/Flax

THE COVE - Surf Pant w/ hand screened wave fabric detail w/ hand screened wave fabric detail

Color:

Gray w/ Brown Stripe

Cotton Linen

Denim Blue/Natural Stripe