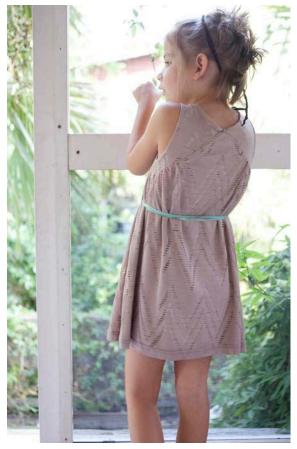

THE SEABROOK - Reversible Sweater \*

#### Color:

Teal w/ Coal

Sizing: XS, S, M, L

Modal/Acrylic/Poly

\* indicates different sizing

THE CAPERS - Side Tie Top

Navy Stripe

Blue Blossom