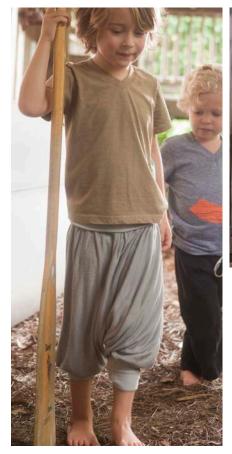

# THE HAMLIN - Harem T-Back Jumper

#### Color:

Coal w/ hand screened wave fabric strap

Dusty Rose w/ hand screened wave fabric strap

#### Sizing:

2t, 3t, 4t, 5/6, 7/8, 10, 12

Rayon/Flax

THE COVE - Surf Pant w/ hand screened wave fabric detail w/ hand screened wave fabric detail

Color:

Gray w/ Brown Stripe

Cotton Linen

Denim Blue/Natural Stripe