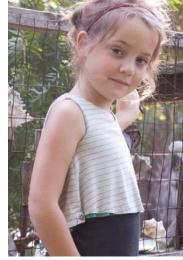

#### Color:

Teal w/ Coal

Sizing: XS, S, M, L

Modal/Acrylic/Poly

\* indicates different sizing

THE CAPERS - Side Tie Top

Navy Stripe

Blue Blossom