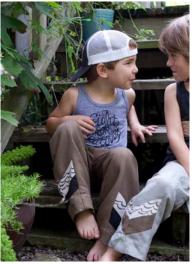

#### Sizing:

2t, 3t, 4t, 5/6, 7/8, 10, 12

Rayon/Flax

THE COVE - Surf Pant w/ hand screened wave fabric detail w/ hand screened wave fabric detail

Color:

Gray w/ Brown Stripe

Cotton Linen

Denim Blue/Natural Stripe

Cotton Chambray

Sizing: 2t, 3t, 4t, 5/6, 7/8, 10, 12