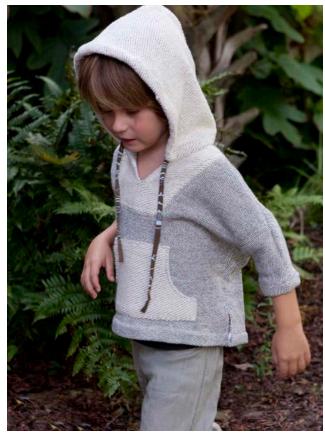

THE SANTEE - Reversible "V" Top

#### Color:



Green Stripe w/ Aqua tie-dye

### Sizing:

2t, 3t, 4t, 5/6, 7/8, 10, 12

Rayon/Spandex & Cotton/Poly







# THE HAMLIN - Harem T-Back Jumper

#### Color:

Coal w/ hand screened wave fabric strap

Dusty Rose w/ hand screened wave fabric strap

#### Sizing:

2t, 3t, 4t, 5/6, 7/8, 10, 12

Rayon/Flax





THE COVE - Surf Pant w/ hand screened wave fabric detail w/ hand screened wave fabric detail

Color:



Gray w/ Brown Stripe

Cotton Linen



Denim Blue/Natural Stripe

Cotton Chambray

Sizing: 2t, 3t, 4t, 5/6, 7/8, 10, 12







#### Color:

Dirty Black



Rayon/Flax



Supima/ Micro Modal

Sizing: \* 6-12m, 12-18m, 2t, 3t, 4t, 5/6, 7/8, 10, 12

\* indicates different sizing







#### Color:





Sizing: 2t, 3t, 4t, 5/6, 7/8, 10, 12





THE JASPER - Surf Poncho

Color:

Gray

Sizing: 2t, 3t, 4t, 5/6, 7/8, 10, 12

Cotton Terry



# RIDING THE WAVE - V Neck Tshirt \*



SS13-51

Color:



Gray w/ Coral hand screened wave on FRONT

Cotton/Poly/Rayon

SS13-52

Color:



Sandstone w/ Teal hand screened wave on BACK

Cotton/Poly/Rayon

*Sizing:* \* 6-12*m*, 12-18*m*, 2*t*, 3*t*, 4*t*, 5/6, 7/8, 10, 12

## RIDING THE WAVE - Surf Tank \*



SS13-53

Color:

.

Heather Teal w/ Teal hand screened wave on SIDE FRONT

Cotton/Poly/Rayon





SS13-54

#### Color:



*Heather Black w/* 

Sandstone hand screened wave on FRONT CHEST

Cotton/Poly/Rayon





# FIGHT FOR CREATIVITY TANK \*

Color:

Heather Gray w/ Gray ink

Sizing:

*Sizing:* \* 6-12*m*, 12-18*m*, 2*t*, 3*t*, 4*t*, 5/6, 7/8, 10, 12

Cotton/Poly/Rayon

# TRUCKER HATS