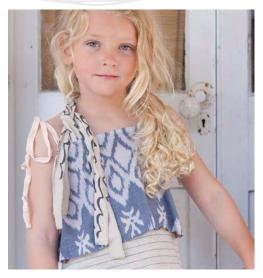

# THE SHEM - Reversible Tie Scallop

# Color:

Navy Stripe w/ Blue Blossom

Sizing: 2t, 3t, 4t, 5/6, 7/8, 10, 12

100% cotton

THE SANTEE - Reversible "V" Top