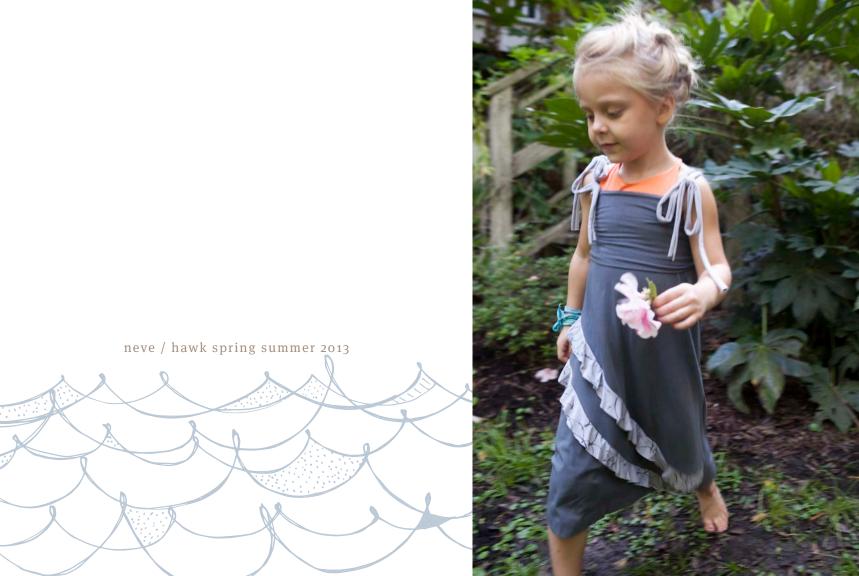

# THE BILLOW - Convertible Bustle Dress

w/ detachable straps, hand screened wave detail and hidden pocket