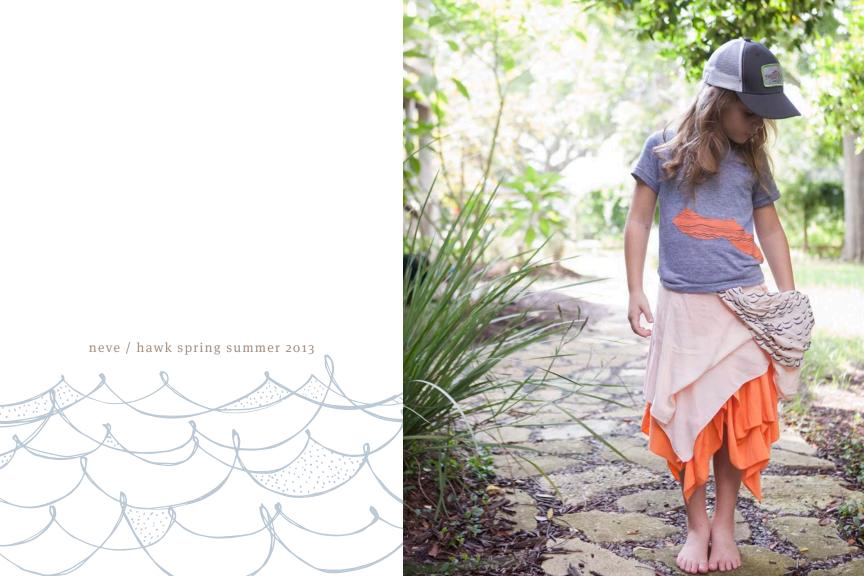

# THE BILLOW - Convertible Bustle Dress

w/ detachable straps, hand screened wave detail and hidden pocket