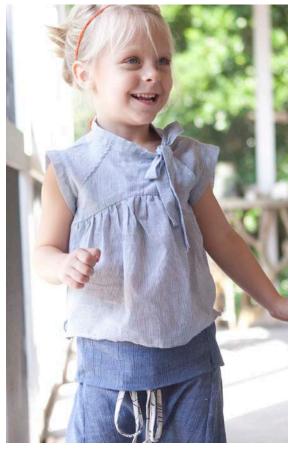

#### Color:

Teal w/ Coal

Sizing: XS, S, M, L

Modal/Acrylic/Poly

\* indicates different sizing

THE CAPERS - Side Tie Top

Navy Stripe

Blue Blossom

Sizing: 2t, 3t, 4t, 5/6, 7/8, 10, 12

100% Cotton

THE WANDO - Reversible Tie T-Back