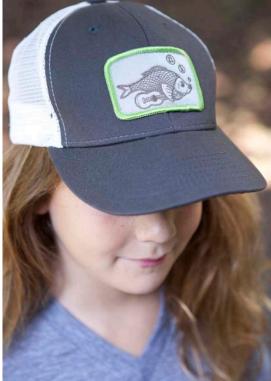

# TRUCKER HATS

#### Sizing: Adjustable - youth

Color: Dark Gray w/ White Mesh

The Fish Hat The Wave Hat