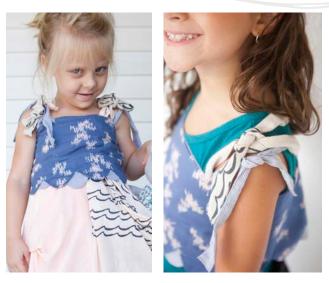

# THE SHEM - Reversible Tie Scallop

# Color:

Navy Stripe w/ Blue Blossom

Sizing: 2t, 3t, 4t, 5/6, 7/8, 10, 12

100% cotton

THE SANTEE - Reversible "V" Top