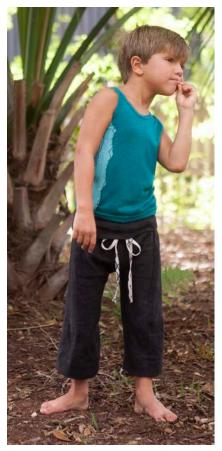

#### Sizing:

2t, 3t, 4t, 5/6, 7/8, 10, 12

Rayon/Flax

THE COVE - Surf Pant w/ hand screened wave fabric detail w/ hand screened wave fabric detail

Color:

Gray w/ Brown Stripe

Cotton Linen

Denim Blue/Natural Stripe

Cotton Chambray

Sizing: 2t, 3t, 4t, 5/6, 7/8, 10, 12