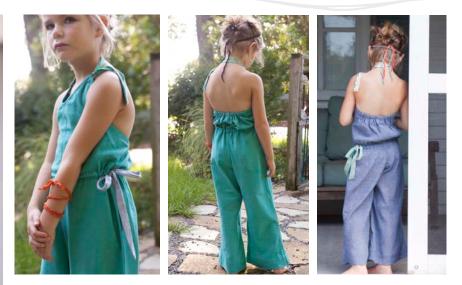

# THE KIAWAH - Wide Leg Jumper

#### Color:

Denim Blue w/ hand screened wave fabric strap - Cotton Chambray

Teal w/ aqua tie-dye strap - Cotton Linen

Sizing: 2t, 3t, 4t, 5/6, 7/8, 10, 12

Sizing: 2t, 3t, 4t, 5/6, 7/8, 10, 12

Supima Cotton/ Micro Modal