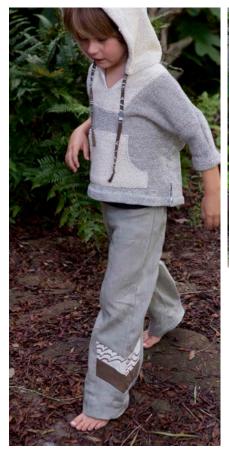

#### Color:

Sizing: 2t, 3t, 4t, 5/6, 7/8, 10, 12

THE JASPER - Surf Poncho

Color:

Gray

Sizing: 2t, 3t, 4t, 5/6, 7/8, 10, 12

Cotton Terry