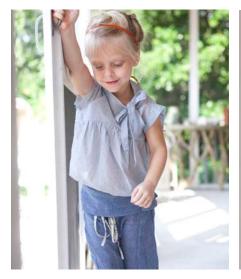

#### Color:

Teal w/ Coal

Sizing: XS, S, M, L

Modal/Acrylic/Poly

\* indicates different sizing

THE CAPERS - Side Tie Top

Navy Stripe

Blue Blossom

Sizing: 2t, 3t, 4t, 5/6, 7/8, 10, 12

100% Cotton

THE WANDO - Reversible Tie T-Back