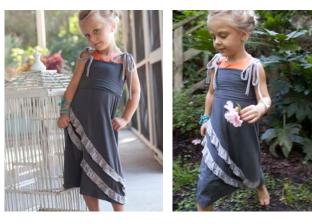

# THE BILLOW - Convertible Bustle Dress

w/ detachable straps, hand screened wave detail and hidden pocket

#### Color:

*Coral w/ pale pink overlay & shoulder ties* 

*Sizing:* 2*t*, 3*t*, 4*t*, 5/6, 7/8, 10, 12

Supima Cotton/Micro Modal

THE WATERWAY - Convertible Maxi Dress *w/ detachable straps and hand screened wave ruffles* 