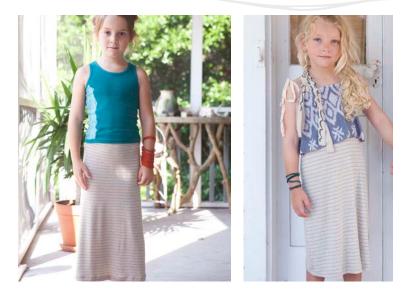

#### Sizing:

2t, 3t, 4t, 5/6, 7/8, 10, 12

Supima Cotton/Micro Modal

THE EDISTO - Convertible Maxi Dress w/ detachable straps

Color:

Aqua Tie-Dye

Rayon/Spandex

Supima Cotton/ Micro Modal

*Sizing:* 2*t*, 3*t*, 4*t*, 5/6, 7/8, 10, 12

SS13-10

THE DEWEES - Reversible Dress w/ teal ribbon

Rayon/Spandex/Poly Blend

Color:

Green Stripe & Dusty Rose Burnout

*Sizing:* 2*t*, 3*t*, 4*t*, 5/6, 7/8, 10, 12