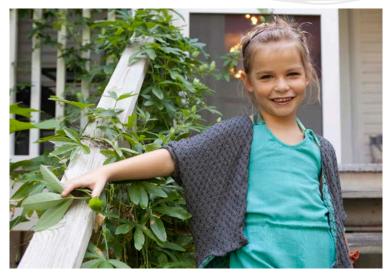

THE SEABROOK - Reversible Sweater \*

#### Color:

Teal w/ Coal

Sizing: XS, S, M, L

Modal/Acrylic/Poly

\* indicates different sizing

THE CAPERS - Side Tie Top

Navy Stripe

Blue Blossom