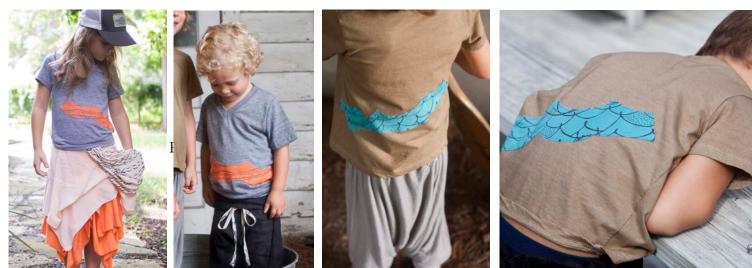

# RIDING THE WAVE - V Neck Tshirt \*

SS13-51

Color:

Gray w/ Coral hand screened wave on FRONT

Cotton/Poly/Rayon

SS13-52

Color:

Sandstone w/ Teal hand screened wave on BACK

Cotton/Poly/Rayon

*Sizing:* \* 6-12*m*, 12-18*m*, 2*t*, 3*t*, 4*t*, 5/6, 7/8, 10, 12