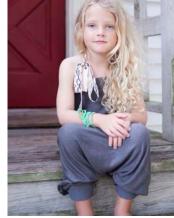

# THE HAMLIN - Harem T-Back Jumper

#### Color:

Coal w/ hand screened wave fabric strap

Dusty Rose w/ hand screened wave fabric strap

#### Sizing:

2t, 3t, 4t, 5/6, 7/8, 10, 12

Rayon/Flax

THE COVE - Surf Pant w/ hand screened wave fabric detail w/ hand screened wave fabric detail

Color:

Gray w/ Brown Stripe

Cotton Linen

Denim Blue/Natural Stripe