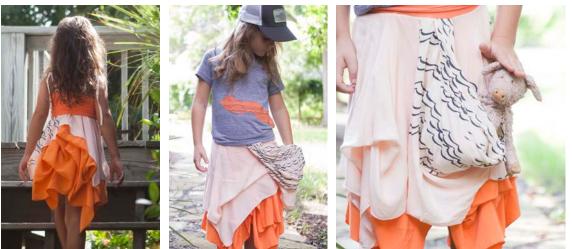

# THE BILLOW - Convertible Bustle Dress

w/ detachable straps, hand screened wave detail and hidden pocket

#### Color:

*Coral w/ pale pink overlay & shoulder ties* 

*Sizing:* 2*t*, 3*t*, 4*t*, 5/6, 7/8, 10, 12

Supima Cotton/Micro Modal

THE WATERWAY - Convertible Maxi Dress *w/ detachable straps and hand screened wave ruffles* 