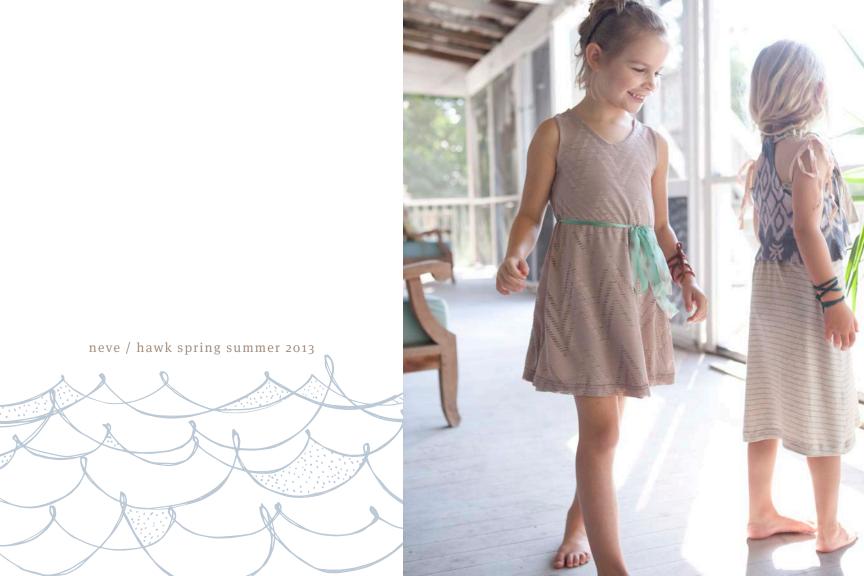

# THE BILLOW - Convertible Bustle Dress

w/ detachable straps, hand screened wave detail and hidden pocket

#### Color:

*Coral w/ pale pink overlay & shoulder ties* 

*Sizing:* 2*t*, 3*t*, 4*t*, 5/6, 7/8, 10, 12

Supima Cotton/Micro Modal

THE WATERWAY - Convertible Maxi Dress *w/ detachable straps and hand screened wave ruffles* 