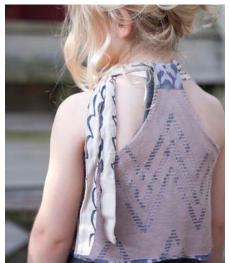

ie-Dye

Rayon/Spandex



Supima Cotton/ Micro Modal

*Sizing:* 2*t*, 3*t*, 4*t*, 5/6, 7/8, 10, 12

SS13-10





THE DEWEES - Reversible Dress w/ teal ribbon

Rayon/Spandex/Poly Blend

Color:

Green Stripe & Dusty Rose Burnout

*Sizing:* 2*t*, 3*t*, 4*t*, 5/6, 7/8, 10, 12







# THE KIAWAH - Wide Leg Jumper

#### Color:



Denim Blue w/ hand screened wave fabric strap - Cotton Chambray

Teal w/ aqua tie-dye strap - Cotton Linen

Sizing: 2t, 3t, 4t, 5/6, 7/8, 10, 12





Sizing: 2t, 3t, 4t, 5/6, 7/8, 10, 12

Supima Cotton/ Micro Modal





THE SEABROOK - Reversible Sweater \*

#### Color:



Teal w/ Coal

Sizing: XS, S, M, L

Modal/Acrylic/Poly

\* indicates different sizing





THE CAPERS - Side Tie Top



Navy Stripe

Blue Blossom

Sizing: 2t, 3t, 4t, 5/6, 7/8, 10, 12

100% Cotton









THE WANDO - Reversible Tie T-Back

#### Color:



Blue Ikat w/ Dusty Rose Burnout

#### Sizing:

2t, 3t, 4t, 5/6, 7/8, 10, 12

Supima/Micro Modal/Poly





# THE SHEM - Reversible Tie Scallop

# Color:



Navy Stripe w/ Blue Blossom

Sizing: 2t, 3t, 4t, 5/6, 7/8, 10, 12

100% cotton









THE SANTEE - Reversible "V" Top

#### Color:



Green Stripe w/ Aqua tie-dye

### Sizing:

2t, 3t, 4t, 5/6, 7/8, 10, 12

Rayon/Spandex & Cotton/Poly







# THE HAMLIN - Harem T-Back Jumper

#### Color:

Coal w/ hand screened wave fabric strap

Dusty Rose w/ hand screened wave fabric strap

#### Sizing:

2t, 3t, 4t, 5/6, 7/8, 10, 12

Rayon/Flax





THE COVE - Surf Pant w/ hand screened wave fabric detail w/ hand screened wave fabric detail

Color:



Gray w/ Brown Stripe

Cotton Linen



Denim Bl