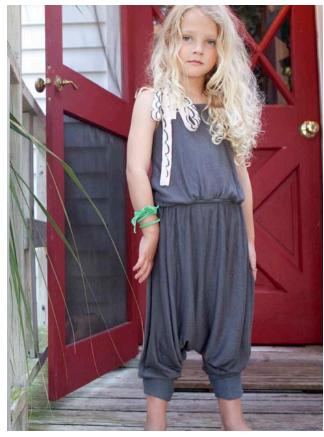

# THE HAMLIN - Harem T-Back Jumper

#### Color:

Coal w/ hand screened wave fabric strap

Dusty Rose w/ hand screened wave fabric strap