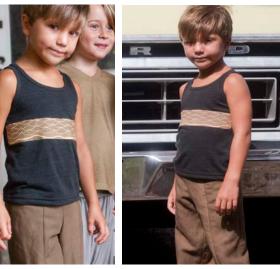

## RIDING THE WAVE - Surf Tank \*

SS13-53

Color:

.

Heather Teal w/ Teal hand screened wave on SIDE FRONT

Cotton/Poly/Rayon

SS13-54

#### Color:

*Heather Black w/* 

Sandstone hand screened wave on FRONT CHEST

Cotton/Poly/Rayon