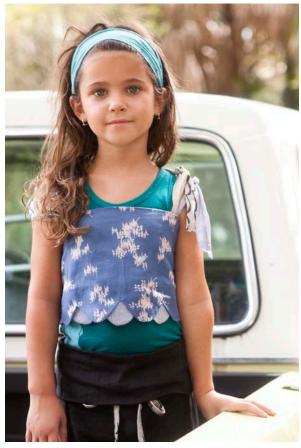

# THE SHEM - Reversible Tie Scallop

# Color:

Navy Stripe w/ Blue Blossom

Sizing: 2t, 3t, 4t, 5/6, 7/8, 10, 12

100% cotton

THE SANTEE - Reversible "V" Top