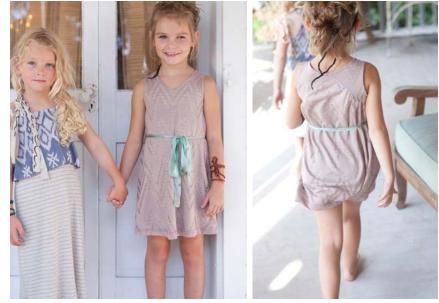

THE SEABROOK - Reversible Sweater \*

#### Color:

Teal w/ Coal

Sizing: XS, S, M, L

Modal/Acrylic/Poly

\* indicates different sizing

THE CAPERS - Side Tie Top

Navy Stripe

Blue Blossom