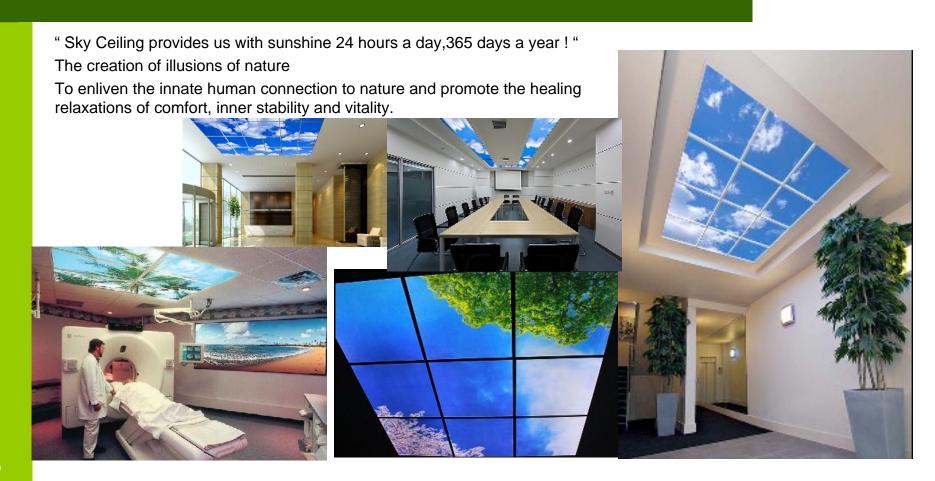

# LED sky ceilings, virtual skylights & windows Beautiful, memorable, natural, relaxing...

Wide applications:

## LED Ceiling panels

Widely used in offices, hospitals, schools, hotel lobbies, restaurants, painting studios and many places for illuminating and decoration. They can create ceiling display of blue sky, beaches, forests, mountains, rivers and a variety of patterns, which makes your space distinctive and comfortable, as if we were looking to a view through the window.

It's also an eye friendly product with low visual fatigue, the light created is even and soft, achieving a shadowless luminous performance as well.