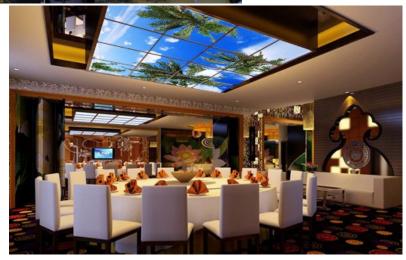

## LED Ceiling panels

Widely used in offices, hospitals, schools, hotel lobbies, restaurants, painting studios and many places for illuminating and decoration. They can create ceiling display of blue sky, beaches, forests, mountains, rivers and a variety of patterns, which makes your space distinctive and comfortable, as if we were looking to a view through the window.