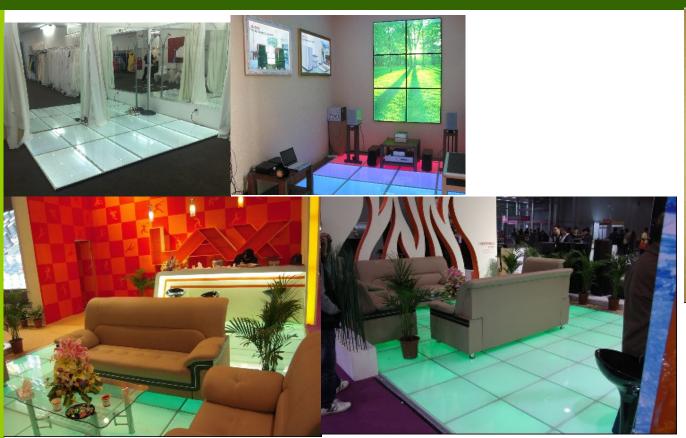

#### LED dance floors, disco floors

Popular in parties, ballrooms, night clubs, pubs, theatres, luxurious hotels as well as shopping square. Consist of color-changing LED system and tempered glass surface, they are highly resistant to impact, assembly and placement are extremely simple and take only minutes to complete. These floors are so eyecatching and fascinating that they can also be used for trade show to attract attention.

## LED flooring

## LED wall light panel, murals

SLS LED is dedicated in bringing you the best selection of murals with LED light. These elegant painting and fine art photos that infuse a personal touch making home or office distinctive. It's a kind of innovative product with the combination of unique decoration and illumination. Your own photos or images are another good options.