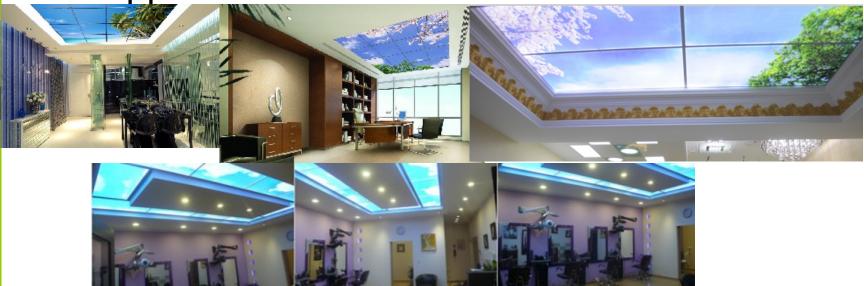

## LED Ceiling panels

Widely used in offices, hospitals, schools, hotel lobbies, restaurants, painting studios and many places for illuminating and decoration. They can create ceiling display of blue sky, beaches, forests, mountains, rivers and a variety of patterns, which makes your space distinctive and comfortable, as if we were looking to a view through the window.

It's also an eye friendly product with low visual fatigue, the light created is even and soft, achieving a shadowless luminous performance as well.