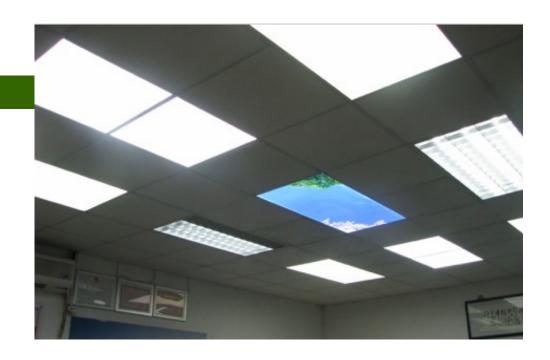

## LED Ceiling panels

Widely used in offices, hospitals, schools, hotel lobbies, restaurants, painting studios and many places for illuminating and decoration. They can create ceiling display of blue sky, beaches, forests, mountains, rivers and a variety of patterns, which makes your space distinctive and comfortable, as if we were looking to a view through the window.

It's also an eye friendly product with low visual fatigue, the light created is even and soft, achieving a shadowless luminous performance as well.