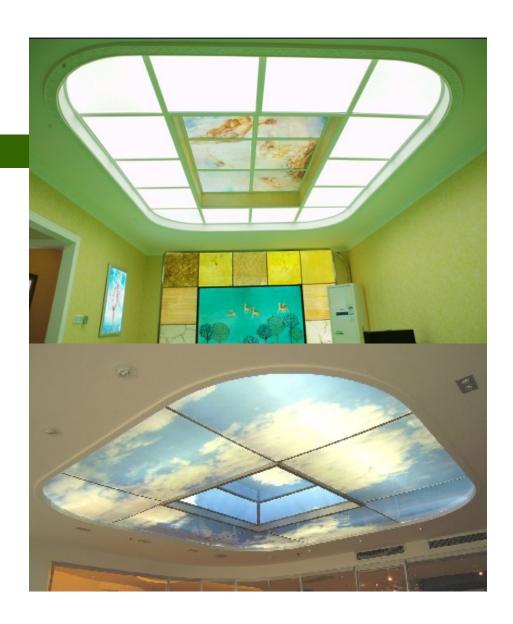

# LED sky ceilings, virtual skylights & windows Beautiful, memorable, natural, relaxing...

Wide applications:

## LED Ceiling panels

Widely used in offices, hospitals, schools, hotel lobbies, restaurants, painting studios and many places for illuminating and decoration. They can create ceiling display of blue sky, beaches, forests, mountains, rivers and a variety of patterns, which makes your space distinctive and comfortable, as if we were looking to a view through the window.