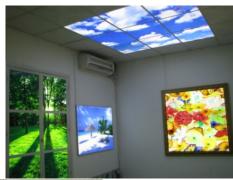

## LED Ceiling panels

Widely used in offices, hospitals, schools, hotel lobbies, restaurants, painting studios and many places for illuminating and decoration. They can create ceiling display of blue sky, beaches, forests, mountains, rivers and a variety of patterns, which makes your space distinctive and comfortable, as if we were looking to a view through the window.

It's also an eye friendly product with low visual fatigue, the light created is even and soft, achieving a shadowless luminous performance as well.

# LED sky ceilings, virtual skylights & windows Beautiful, memorable, natural, relaxing...

Wide applications: