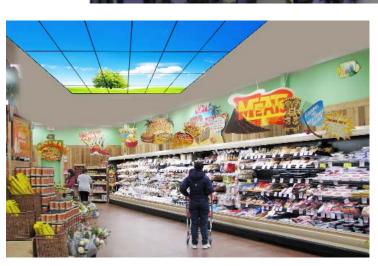

## LED Ceiling panels

Widely used in offices, hospitals, schools, hotel lobbies, restaurants, painting studios and many places for illuminating and decoration. They can create ceiling display of blue sky, beaches, forests, mountains, rivers and a variety of patterns, which makes your space distinctive and comfortable, as if we were looking to a view through the window.