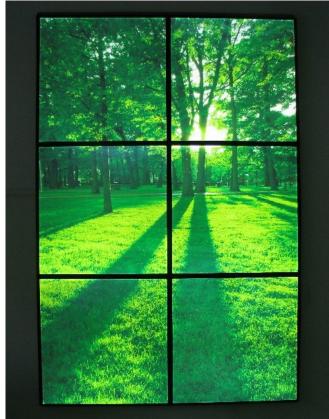

## LED Ceiling panels

Widely used in offices, hospitals, schools, hotel lobbies, restaurants, painting studios and many places for illuminating and decoration. They can create ceiling display of blue sky, beaches, forests, mountains, rivers and a variety of patterns, which makes your space distinctive and comfortable, as if we were looking to a view through the window.

# LED sky ceilings, virtual skylights & windows Beautiful, memorable, natural, relaxing...

Wide applications: