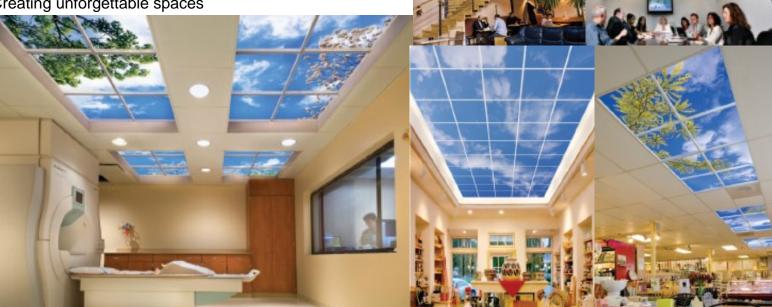

## LED Ceiling panels

Widely used in offices, hospitals, schools, hotel lobbies, restaurants, painting studios and many places for illuminating and decoration. They can create ceiling display of blue sky, beaches, forests, mountains, rivers and a variety of patterns, which makes your space distinctive and comfortable, as if we were looking to a view through the window.

# LED sky ceilings, virtual skylights & windows Beautiful, memorable, natural, relaxing...

Wide applications:

#### Customers worldwide confirm:

- People are wowed by the beauty
- Making everyone happy
- Improving creativity, productivity and sales
- Promoting relaxed clarity
- Creating unforgettable spaces

Which is your next lighting and décor solution?