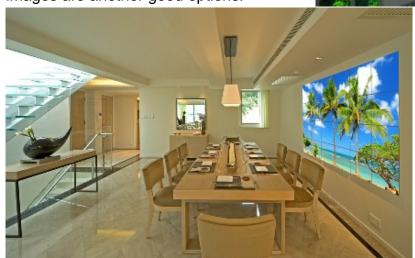

## LED wall light panel, murals

SLS LED is dedicated in bringing you the best selection of murals with LED light. These elegant painting and fine art photos that infuse a personal touch making home or office distinctive. It's a kind of innovative product with the combination of unique decoration and illumination. Your own photos or images are another good options.