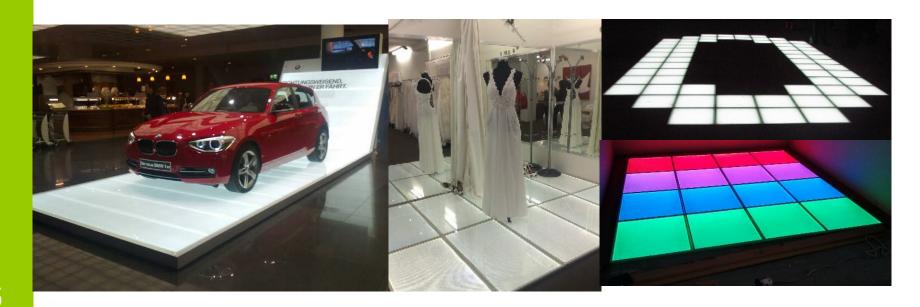

#### LED dance floors, disco floors

Popular in parties, ballrooms, night clubs, pubs, theatres, luxurious hotels as well as shopping square. Consist of color-changing LED system and tempered glass surface, they are highly resistant to impact, assembly and placement are extremely simple and take only minutes to complete. These floors are so eyecatching and fascinating that they can also be used for trade show to attract attention.

## LED flooring