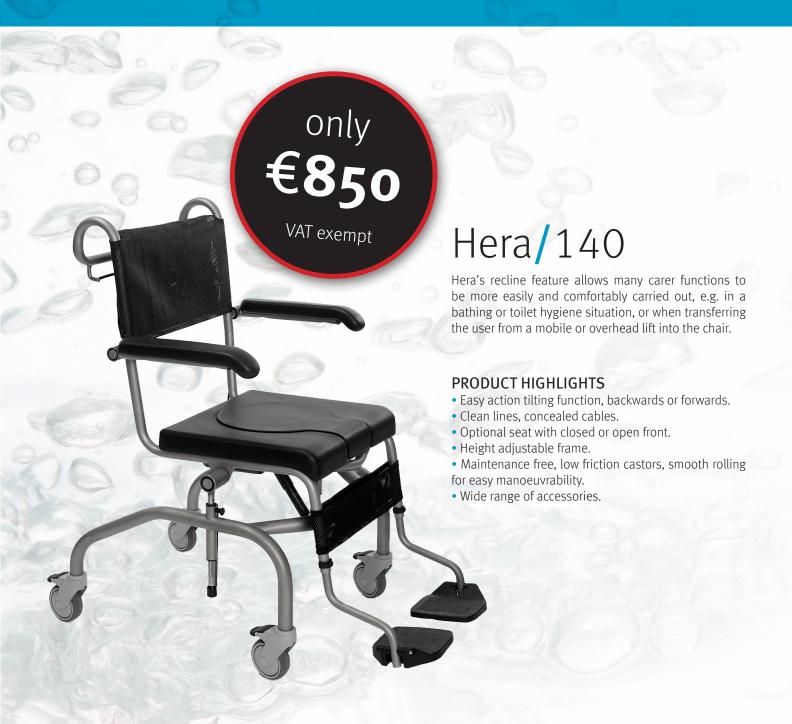

# Special offer

Hera toileting chair & Lambda shower trolley







## Lambda/175

Lambda's clean look and supreme functionality exemplify innovative Scandinavian design at its best, making Lambda the ideal choice for home care and institutional use.

#### **PRODUCT HIGHLIGHTS**

- · Class leading, high-low lifting range.
- Anti-trendelenberg (tilt facility) up to 10 degrees.
- · Adjustable side, head and foot rails.
- Central braking and directional locking.
- Maintenance free, large low friction castors, smooth rolling for easy manoeuvrability.
- · Height and tilt functions powered via hand control unit.







### Manufacturer

Ergolet
The Courtyard
Wellington Road North
Stockport
Cheshire SK4 1HT
England

Tel: 0161 477 7900 info@ergolet.co.uk www.ergolet.com

#### Dealer

Elite Healthcare Ltd. F1 Swords Enterprise Park Feltrim Road Swords Co. Dub