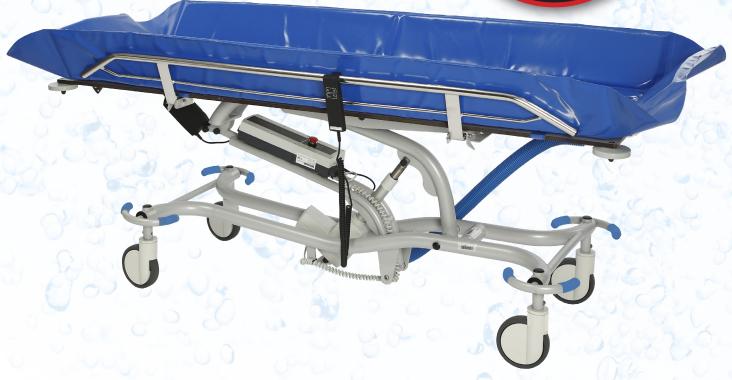

## Lambda/175

Lambda's clean look and supreme functionality exemplify innovative Scandinavian design at its best, making Lambda the ideal choice for home care and institutional use.

#### **PRODUCT HIGHLIGHTS**

- · Class leading, high-low lifting range.
- Anti-trendelenberg (tilt facility) up to 10 degrees.
- · Adjustable side, head and foot rails.
- Central braking and directional locking.
- Maintenance free, large low friction castors, smooth rolling for easy manoeuvrability.
- · Height and tilt functions powered via hand control unit.