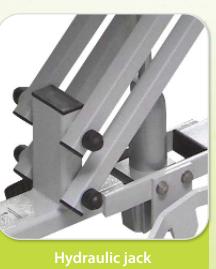

#### Frame

- Steel frame, grey colour, anti-corrosion coated
- 4 wheels with brakes
- Hydraulic jack with bilateral foot control