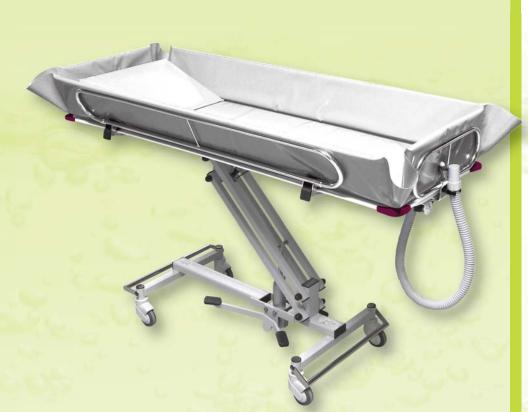

## Crystal 3700 Manual Variable Height Trolley

The *Crystal 3700* is the first in our comprehensive range of shower and procedure trolleys. With a safe working load of 159kg it has an easy rise manual action for high-low adjustment, which ensures that caregivers can work safely and comfortably during the procedure.

#### Frame

- Steel frame, grey colour, anti-corrosion coated
- 4 wheels with brakes
- Hydraulic jack with bilateral foot control

#### Platform

- Platform in colourless polypropylene (unbreakable)
- Flip action platform for cleaning and storage
- Automatic incline variation
- Adjustor for slope
- Stainless steel side barriers with automatic safety closure
- Foot safety rail in stainless steel
- Head safety rail in stainless steel with adjustable

#### Mattr

- Waterproof removable mattress, in soft PVC
- Central draining at the foot end
- Waste water flexible pipe Ø 40mm
- Triangular pillow

#### Performance

- Variable height (platform): 56 to 100 cm
- Load capacity: 160 kg