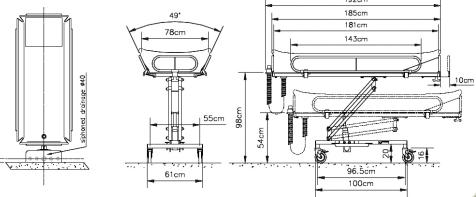

## Crystal Manual Shower Trolleys (3700.00 illustrated below

#### Frame

- Steel frame, grey colour, anti-corrosion coated
- 4 wheels with brakes
- Hydraulic jack with bilateral foot control

#### Platform

- Platform in colourless polypropylene (unbreakable)
- Flip action platform for cleaning and storage
- Automatic incline variation
- Adjustor for slope
- Stainless steel side barriers with automatic safety closure
- Foot safety rail in stainless steel
- Head safety rail in stainless steel with adjustable

#### length to 10cm

#### Mattr

- Waterproof removable mattress, in soft PVC
- Central draining at the foot end
- Waste water flexible pipe Ø 40mm
- Triangular pillow

#### Performance

- Variable height (platform): 56 to 100 cm
- Load capacity: 160 kg

### Veight

- D 60kg
- 3 sizes available:
- 160cm 190cm

#### 220cm