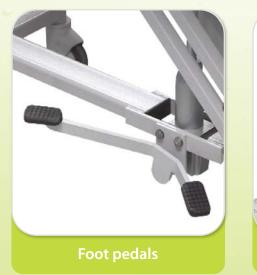

#### Frame

- Steel frame, grey colour, anti-corrosion coated
- 4 wheels with brakes
- Hydraulic jack with bilateral foot control