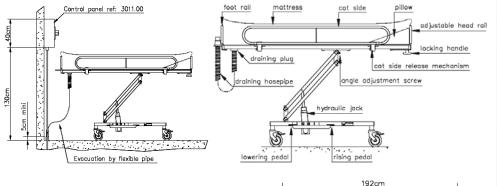

#### Frame

- Steel frame, grey colour, anti-corrosion coated
- 4 wheels with brakes
- Hydraulic jack with bilateral foot control

#### Platform

- Platform in colourless polypropylene (unbreakable)
- Flip action platform for cleaning and storage
- Automatic incline variation
- Adjustor for slope
- Stainless steel side barriers with automatic safety closure
- Foot safety rail in stainless steel
- Head safety rail in stainless steel with adjustable

#### Mattr

- Waterproof removable mattress, in soft PVC
- Central draining at the foot end
- Waste water flexible pipe Ø 40mm
- Triangular pillow

#### Performance

- Variable height (platform): 56 to 100 cm
- Load capacity: 160 kg

### Veight

- D 60kg
- 3 sizes available:
- 160cm 190cm

#### 220cm