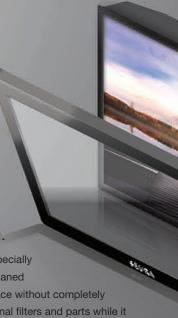

#### So hot, it's cool.

From the frozen tundra to sweltering heat, Storm thrives in any climate. Storm is designed to perform when the temperatures rise and drop, even if you aren't. From Arizona's summer desert heat, to Wisconsin's blustery winters, Storm is meant to live outside year-round. Storm can withstand the harshest weather conditions and temperatures -30° F to 140° F. Storm's unique thermal control system keeps components at optimal performance temperatures in extreme heat and bitter cold. Even if you aren't outside watching television in the snow, rest easy knowing your television is safely waiting until the weather is perfect for you.