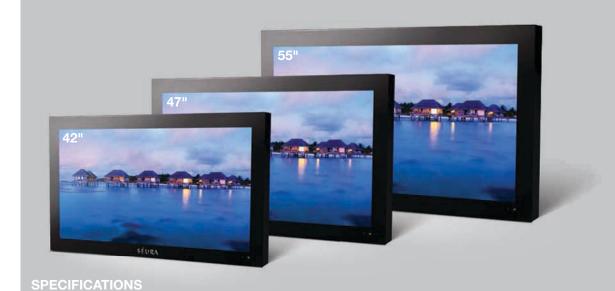

## AT A GLANCE

Screen Sizes

42", 47", 55"

Integration

HDMI (2), VGA, USB, Composite Video, ATSC Tuner, Coax Antenna, RS-232

1080p Full HD Video

16:9 Aspect Ratio, 1920 x 1080 Resolution

Audio