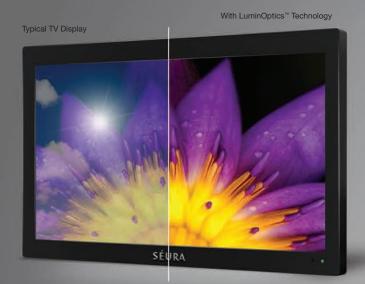

### LuminOptics<sup>™</sup> technology. A brilliant picture in any light.

Competing with the sun for brightness is a challenge, but Séura's exclusive LuminOptics technology is a good match. Storm delivers a remarkably clear picture even on sunny days. An ultra-bright 1080p high definition display offers vivid color and clarity in sunny environments. Complete with a colorless anti-reflective tempered safety glass, Séura's exclusive LuminOptics technology delivers a brilliantly vibrant picture in any environment.

#### BENEFITS

**LuminOptics**<sup>™</sup> **Technology** 

A combination of carefully crafted anti-reflective glass screen and high-brightness panel with vivid color and clarity delivers a remarkable picture even in sunny environments.