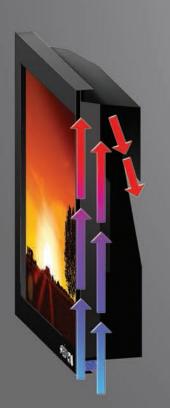

# ADVANCED TECHNOLOGY. TELEVISION EVOLUTION.

Activ™ airflow system. Fresh air inside and out.

Storm's dual-path Activ Airflow system naturally controls moisture that may accumulate due

to extreme temperature changes. With a refined air input and output design, fresh air freely

levels. Totally protected from the elements, Storm's filters aren't susceptible to damage from

leaves, twigs, or curious fingers. With twice the filter area as other outdoor televisions, Storm

circulates through the product, keeping the internal temperature and humidity at optimal

Activ<sup>™</sup> Airflow Filtration System

Refined air input and output design maintains optimal performance conditions. Dual filters are low maintenance and protected from damage.

Weatherproof

Tight seal aided by Séura's **Precision O-Ring System** protects from water and contaminant damage. Air vents are shielded by water-resistant filters and unique design.