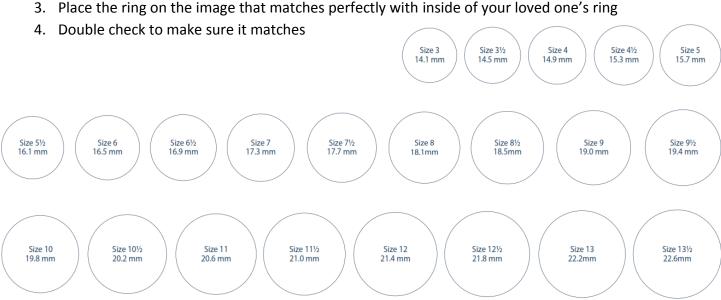

### **Surprise Method**

- 1. When your loved one isn't home, find one of their rings
- 2. Print out the above ring measurement chart, check size of page for accuracy