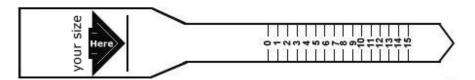

### **String Method**

- 1. Cut a piece of string, ribbon or thread long enough to wrap around your finger
- 2. Wrap it around your finger snugly when your finger is warm
- 3. Mark where the string meets the start with fine tip marker, pencil or pen
- 4. Place the end of the string touching the line under "Your Size" on the sizer below. Pull the other end along the length of the sizer and the mark will indicate your size.

#### The Paper Method

- 1. Print and carefully cut out the ring sizer above. (Make sure to check size accuracy with the quarter above)
- 2. Cut the slit where the sizer says "Your Size"
- 3. Place around your finger and pull the pointed end through the slit to create a snug fit (not too tight)
- 4. The number nearest the slit indicates your size.
- 5. Double check for accuracy