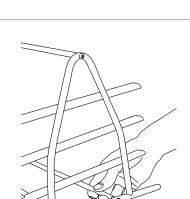

# STEP 3

Repeat steps 1 and 2 with the second tower structure (A). Be sure to make sure the rails on the tower structure face inward like shown above.

**STEP 4** Insert the file trays (C) into the rails.