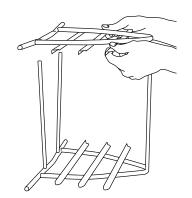

# STEP 3

Repeat steps 1 and 2 with the second tower structure (A). Be sure to make sure the rails on the tower structure face inward like shown above.

**STEP 4** Insert the file trays (C) into the rails.