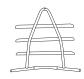

#### MATERIALS NEEDED (INCLUDED):

Tower Structure (2)

File Trays (3)

Bars (3)

Screws (6)

L-Key Screwdriver (1)

# STEP 1

Using the screwdriver, install the screws through the hole in the tower structure (A), and thread into the bar structure (B).

# STEP 2

Repeat step 1 three times with all three bar structure parts (B).

**TIP:** Be sure the rails on the tower structure (A) are facing inwards towards the bar structure (B).

# STEP 3

Repeat steps 1 and 2 with the second tower structure (A). Be sure to make sure the rails on the tower structure face inward like shown above.

**STEP 4** Insert the file trays (C) into the rails.