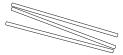

#### MATERIALS NEEDED (INCLUDED):

Tower Structure (2)

File Trays (3)

Bars (3)

Screws (6)

L-Key Screwdriver (1)

# STEP 1

Using the screwdriver, install the screws through the hole in the tower structure (A), and thread into the bar structure (B).

# STEP 2

Repeat step 1 three times with all three bar structure parts (B).

**TIP:** Be sure the rails on the tower structure (A) are facing inwards towards the bar structure (B).