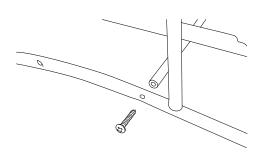

# STEP 1

Using the screwdriver, install the screws through the hole in the tower structure (A), and thread into the bar structure (B).

# STEP 2

Repeat step 1 three times with all three bar structure parts (B).

**TIP:** Be sure the rails on the tower structure (A) are facing inwards towards the bar structure (B).