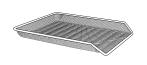

#### MATERIALS NEEDED (INCLUDED):

Tower Structure (2)

File Trays (3)

Bars (3)

Screws (6)

L-Key Screwdriver (1)

# STEP 3

Repeat steps 1 and 2 with the second tower structure (A). Be sure to make sure the rails on the tower structure face inward like shown above.

**STEP 4** Insert the file trays (C) into the rails.