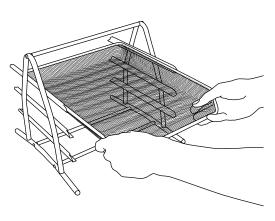

# STEP 3

Repeat steps 1 and 2 with the second tower structure (A). Be sure to make sure the rails on the tower structure face inward like shown above.

**STEP 4** Insert the file trays (C) into the rails.