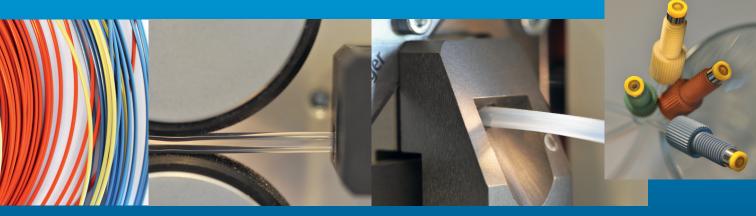

### HOW DO YOU WANT YOUR TUBING KIT?

We cut tubing more cost effective with our automatic cutting machine

### One type of tubing kit: MOBILE PHASE BOTTLE KITS

Every tubing is color coded and so is the nut. Kits are mounted and ready to be used – individually packed into PE bags. Standard length is 1,4 M – other lengths upon request.

#### **CONTENT OF THE KIT:**

Bottle Cap blue GL45, for 1/8" OD tubing 2 hole + 1 luer hole Bottle Cap Plug, luer Super Flangeless Ferrules ETFE for 1/8" OD tubing, yellow Nut Super Flangeless 1/8" PEEK Blue Nut Super Flangeless 1/8" PEEK Yellow Nut Super Flangeless 1/8" PEEK Green Nut Super Flangeless 1/8" PEEK Orange FEP Tubing, 1/8" OD, 1/16" ID, per m Solvent Filter SS 10 um with stem for 1/16" ID tube (40 ml/min) Marker Tube Blue Marker Tube Yellow Marker Tube Green Marker Tube Orange