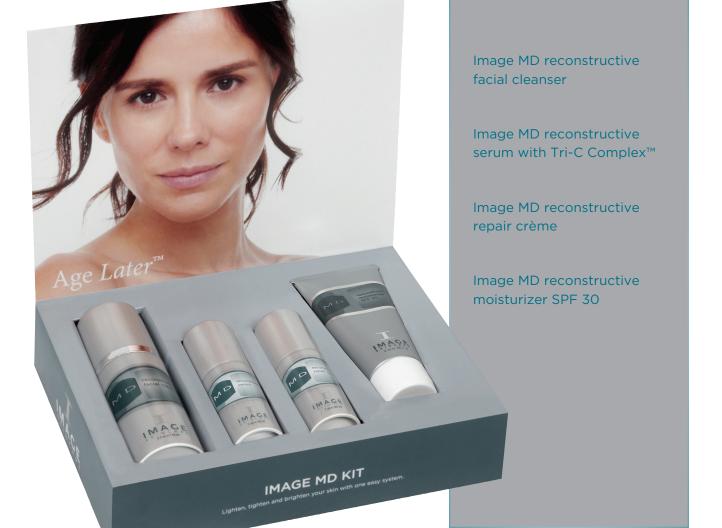

# **IMAGE MD KIT**

correction prevention nutrition

**Product Recommendation Guideline** 

CPN Systems™ only by Image Skincare

Correction

Powerful AHA's, retinol derivatives, whitening agents and collagen-producing peptides stimulate cellular turnover and rejuvenate the skin.

#### IMAGE MD reconstructive facial cleanser

An effective AHA/BHA daily cleanser that exfoliates, gently removes make-up as well as speeds up cellular turnover for rejuvenation. Increases ability for active ingredients to penetrate deeper into skin for maximum benefit.

#### IMAGE MD reconstructive serum with TRI-C complex™

A unique daily hydrating serum with a complex of stabilized Vitamin C (Tri-C Complex™). Protects skin from reactive oxygenated species (ROS) and combats aging effects with high concentration of anti-oxidants. Lightens, tightens and brightens in one simple application.

#### IMAGE MD reconstructive repair crème

A highly concentrated blend of retinol, glycolic acid and oil soluble Vitamin C to resurface, rejuvenate and repair aging skin. Leaves skin youthful, firm and radiant after just a few applications.

#### IMAGE MD reconstructive moisturizer SPF 30

This next generation pure physical broad spectrum UVA/UVB moisturizer provides skin with the ultimate in protection and prevention. Plant derived stem cells protect against environmental exposures and extend longevity of skin cells. High concentration of anti-oxidants ergothioneine, green-tea and resveratrol reduces free radical damage.