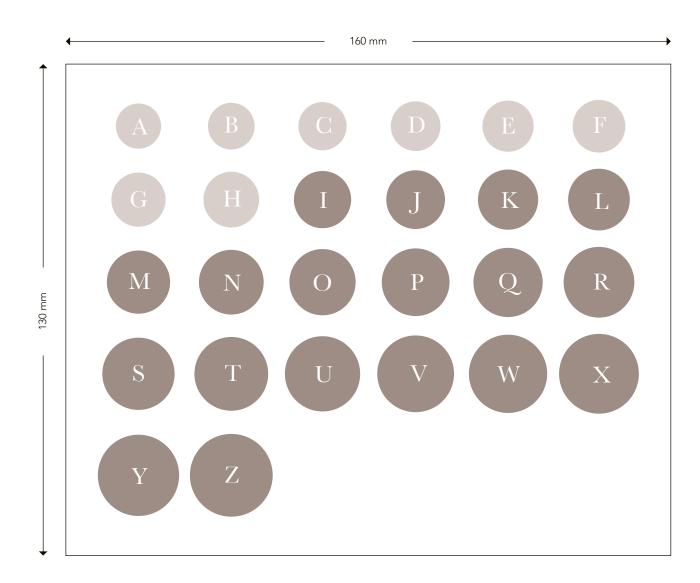

## RING SIZER

For use with a ring. For greatest accuracy, use a ring with a similar width band and style to the one you want to purchase.

- 1 Print this document at 100% size. Make sure the options to 'scale to fit page' or 'shrink to fit' are not selected in the print window.
- 2. Check your print size by measuring the outer box with a ruler to ensure it matches the dimensions marked.
- 3 Place your ring over the circles on the chart and choose the circle that best matches the internal diameter of the ring.
- 4 Your ring size is the letter shown within the circle.

**Note:** This ring sizer is provided as a guide only. For further information or advice on ring sizes contact our customer services department on +44 (0)794 694 2350 (9am – 5pm Monday-Friday)