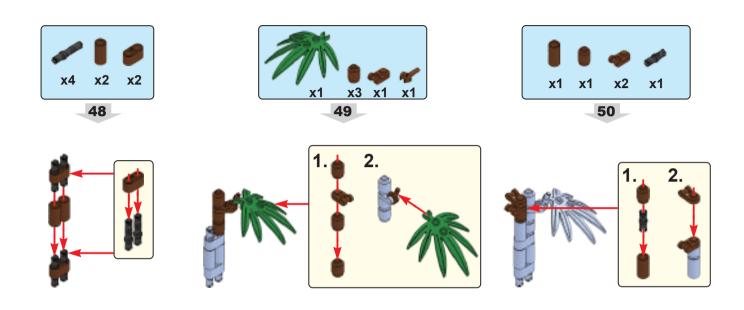

This nativity set is not meant to depict the literal circumstances surrounding the birth of our Savior. Africa is an extremely large continent with many diverse cultures and languages. The purpose of this set is to portray how one subculture might depict this marvelous event. Oftentimes historical events are referenced using our own cultural preconceived notions. Today Christianity is embraced by majority of the populations in southern & central Africa and is also very prominent in the horn & west Africa. We commend and revere our faithful brothers and sisters from Africa!