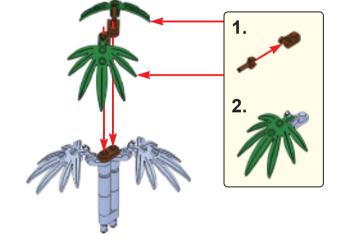

This nativity set is not meant to depict the literal circumstances surrounding the birth of our Savior. Africa is an extremely large continent with many diverse cultures and languages. The purpose of this set is to portray how one subculture might depict this marvelous event. Oftentimes historical events are referenced using our own cultural preconceived notions. Today Christianity is embraced by majority of the populations in southern & central Africa and is also very prominent in the horn & west Africa. We commend and revere our faithful brothers and sisters from Africa!



The Adinkra symbol from Ghana known as "God's grace"













































































































< 29 >

x3

















































87







## Send us a picture together with your completed Nativity set to <a href="mailto:info@nativitybricks.com">info@nativitybricks.com</a> and receive free Moses figurine!



## Moses

Make social media a happy place 😀



using hashtag #NativityBricks

Follow us on Facebook, Instagram, Twitter & Pinterest!

Warning!Choking hazard, Small parts. Achtung! Erstickungsgefahr, Enthält Kleinteile. Attention! Risque d'étouffement. Petites pièces. Avvertenza! Pericolo di soffocamento. Contiene parti piccole. Waarschuwing! Verstikkingsgevaar. Kleine deelties. iAdvertencia! Riesgo de asfixia. Piezas pequeñas. Advarsel! Kvælningsfare, Små dele, Varoitus! Tukehtumisvaara, Pieniä osia. Varning! Kvävningsrisk. Innehåller smådelar. Atenção! Perigo de asfixia. Pecas pequenas. Προειδοποίηση! Κ