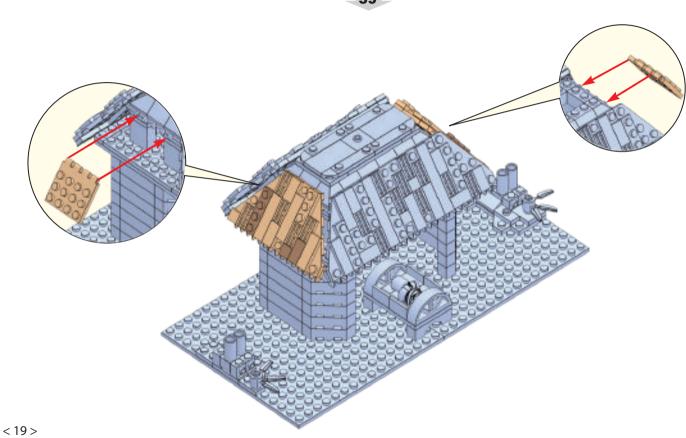

This nativity set is not meant to depict the literal circumstances surrounding the birth of our Savior. Africa is an extremely large continent with many diverse cultures and languages. The purpose of this set is to portray how one subculture might depict this marvelous event. Oftentimes historical events are referenced using our own cultural preconceived notions. Today Christianity is embraced by majority of the populations in southern & central Africa and is also very prominent in the horn & west Africa. We commend and revere our faithful brothers and sisters from Africa!



The Adinkra symbol from Ghana known as "God's grace"













































































































< 29 >

x3

















































87







## Send us a picture together with your completed Nativity set to <a href="mailto:info@nativitybricks.com">info@nativitybricks.com</a> and receive free Moses figurine!



## Moses

Make social media a happy place 😀



using hashtag #NativityBricks

Follow us on Facebook, Instagram, Twitter & Pinterest!

Warning!Choking hazard, Small parts. Achtung! Erstickungsgefahr, Enthält Kleinteile. Attention! Risque d'étouffement. Petites pièces. Avvertenza! Pericolo di soffocamento. Contiene parti piccole. Waarschuwing! Verstikkingsgevaar. Kleine deelties. iAdvertencia! Riesgo de asfixia. Piezas pequeñas. Advarsel! Kvælningsfare, Små dele, Varoitus! Tukehtumisvaara, Pieniä osia. Varning