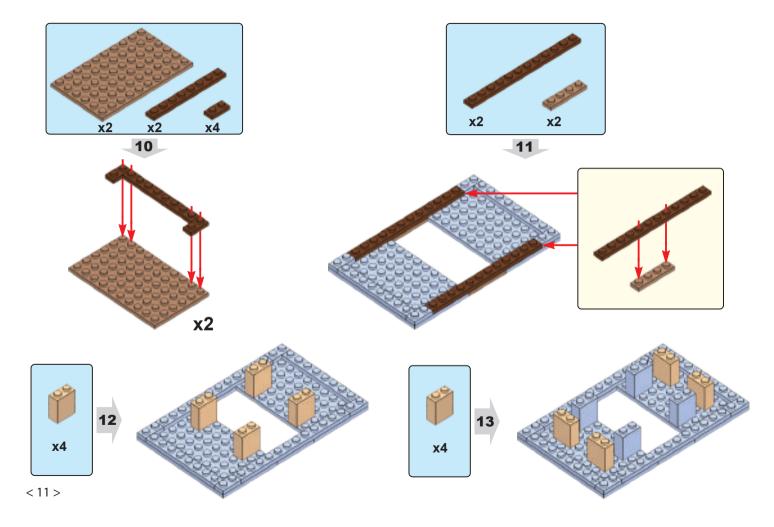

This nativity set is not meant to depict the literal circumstances surrounding the birth of our Savior. Africa is an extremely large continent with many diverse cultures and languages. The purpose of this set is to portray how one subculture might depict this marvelous event. Oftentimes historical events are referenced using our own cultural preconceived notions. Today Christianity is embraced by majority of the populations in southern & central Africa and is also very prominent in the horn & west Africa. We commend and revere our faithful brothers and sisters from Africa!



The Adinkra symbol from Ghana known as "God's grace"













































































































< 29 >

x3

















































87







## Send us a picture together with your completed Nativity set to <a href="mailto:info@nativitybricks.com">info@nativitybricks.com</a> and receive free Moses figurine!



## Moses

Make social media a happy place 😀



using hashtag #NativityBricks

Follow us on Facebook, Instagram, Twitter & Pinterest!

Warning!Choking hazard, Small parts. Achtung! Erstickungsgefahr, Enthält Kleinteile. Attention! Risque d'étouffement. Petites pièces. Avvertenza! Pericolo di soffocamento. Contiene parti piccole. Waarschuwing! Verstikkingsgevaar. Kleine deelties. iAdvertencia! Riesgo de asfixia. Piezas pequeñas. Advarsel! Kvælningsfare, Små dele, Varoitus! Tukeh