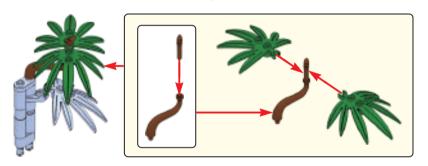

This nativity set is not meant to depict the literal circumstances surrounding the birth of our Savior. Africa is an extremely large continent with many diverse cultures and languages. The purpose of this set is to portray how one subculture might depict this marvelous event. Oftentimes historical events are referenced using our own cultural preconceived notions. Today Christianity is embraced by majority of the populations in southern & central Africa and is also very prominent in the horn & west Africa. We commend and revere our faithful brothers and sisters from Africa!



The Adinkra symbol from Ghana known as "God's grace"













































































































< 29 >

x3

















































87







## Send us a picture together with your completed Nativity set to <a href="mailto:info@nativitybricks.com">info@nativitybricks.com</a> and receive free Moses figurine!



## Moses

Make social media a happy place 😀



using hashtag #NativityBricks

Follow us on Facebook, Instagram, Twitter & Pinterest!

Warning!Choking hazard, Small parts. Achtung! Erstickungsgefahr, Enthält Kleinteile. Attention! Risque d'étouffement. Petites pièces. Avvertenza! Pericolo di soffocamento. Contiene parti piccole. Waarschuwing! Verstikkingsgevaar. Kleine deelties. iAdvertencia! Riesgo de asfixia. Piezas pequeñas. Advarsel! Kvælningsfare, Små dele, Varoitus! Tukehtumisvaara, Pieniä osia. Varning! Kvävning