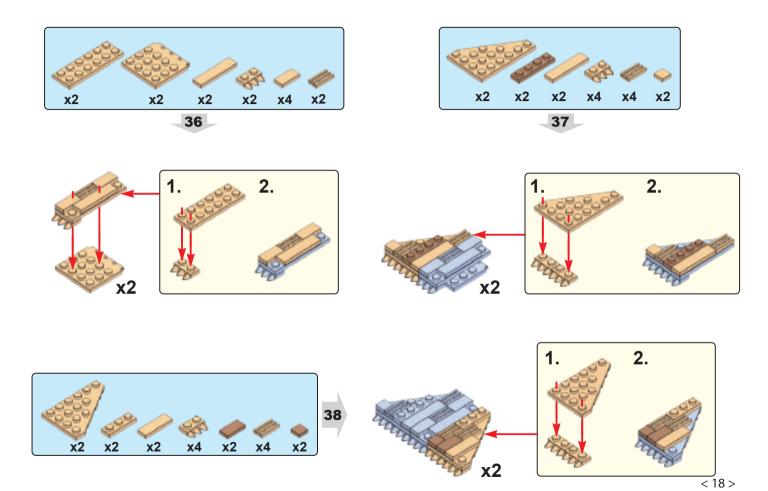

This nativity set is not meant to depict the literal circumstances surrounding the birth of our Savior. Africa is an extremely large continent with many diverse cultures and languages. The purpose of this set is to portray how one subculture might depict this marvelous event. Oftentimes historical events are referenced using our own cultural preconceived notions. Today Christianity is embraced by majority of the populations in southern & central Africa and is also very prominent in the horn & west Africa. We commend and revere our faithful brothers and sisters from Africa!



The Adinkra symbol from Ghana known as "God's grace"













































































































< 29 >

x3

















































87







## Send us a picture together with your completed Nativity set to <a href="mailto:info@nativitybricks.com">info@nativitybricks.com</a> and receive free Moses figurine!



## Moses

Make social media a happy place 😀



using hashtag #NativityBricks

Follow us on Facebook, Instagram, Twitter & Pinterest!

Warning!Choking hazard, Small parts. Achtung! Erstickungsgefahr, Enthält Kleinteile. Attention! Risque d'étouffement. Petites pièces. Avvertenza! Pericolo di soffocamento. Contiene parti piccole. Waarschuwing! Verstikkingsgevaar. Kleine deelties. iAdvertencia! Riesgo de asfixia. Piezas pequeñas. Advarsel! Kvælningsfare, Små dele, Varoitus! Tukehtumisvaara, Pieniä osia. Varni