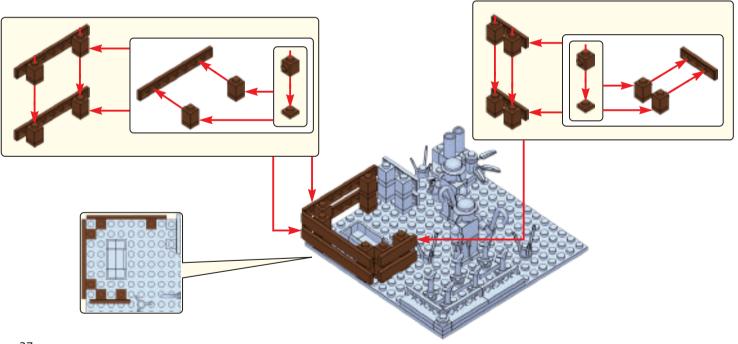

This nativity set is not meant to depict the literal circumstances surrounding the birth of our Savior. Africa is an extremely large continent with many diverse cultures and languages. The purpose of this set is to portray how one subculture might depict this marvelous event. Oftentimes historical events are referenced using our own cultural preconceived notions. Today Christianity is embraced by majority of the populations in southern & central Africa and is also very prominent in the horn & west Africa. We commend and revere our faithful brothers and sisters from Africa!