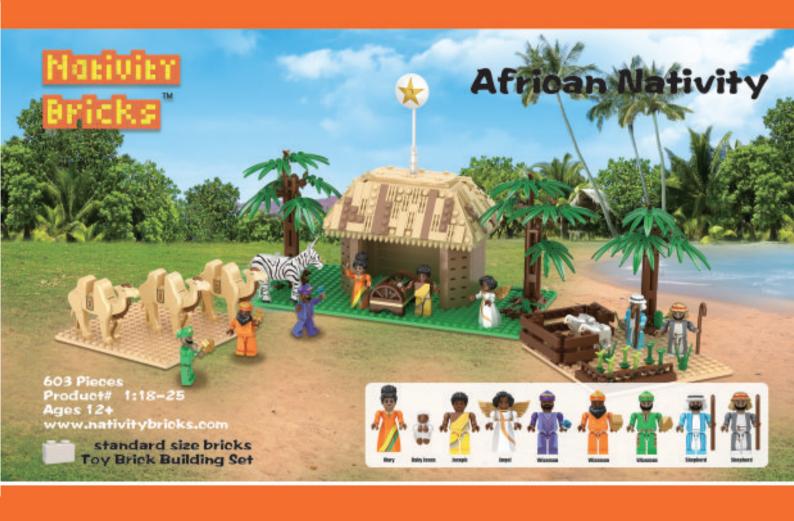

This nativity set is not meant to depict the literal circumstances surrounding the birth of our Savior. Africa is an extremely large continent with many diverse cultures and languages. The purpose of this set is to portray how one subculture might depict this marvelous event. Oftentimes historical events are referenced using our own cultural preconceived notions. Today Christianity is embraced by majority of the populations in southern & central Africa and is also very prominent in the horn & west Africa. We commend and revere our faithful brothers and sisters from Africa!