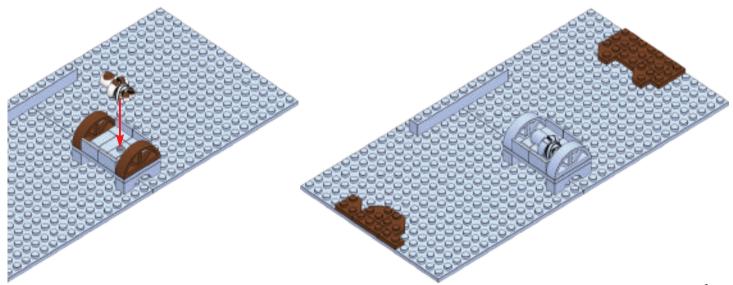

This nativity set is not meant to depict the literal circumstances surrounding the birth of our Savior. Africa is an extremely large continent with many diverse cultures and languages. The purpose of this set is to portray how one subculture might depict this marvelous event. Oftentimes historical events are referenced using our own cultural preconceived notions. Today Christianity is embraced by majority of the populations in southern & central Africa and is also very prominent in the horn & west Africa. We commend and revere our faithful brothers and sisters from Africa!



The Adinkra symbol from Ghana known as "God's grace"













































































































< 29 >

x3

















































87







## Send us a picture together with your completed Nativity set to <a href="mailto:info@nativitybricks.com">info@nativitybricks.com</a> and receive free Moses figurine!



## Moses

Make social media a happy place 😀



using hashtag #NativityBricks

Follow us on Facebook, Instagram, Twitter & Pinterest!

Warning!Choking hazard, Small parts. Achtung! Erstickungsgefahr, Enthält Kleinteile. Attention! Risque d'étouffement. Petites pièces. Avvertenza! Pericolo di soffocamento. Contiene parti piccole. Waarschuwing! Verstikkingsgevaar. Kleine deelties. iAdvertencia! Riesgo de asfixia. Piezas pequeñas. Advarsel! Kvælningsfare, Små dele,