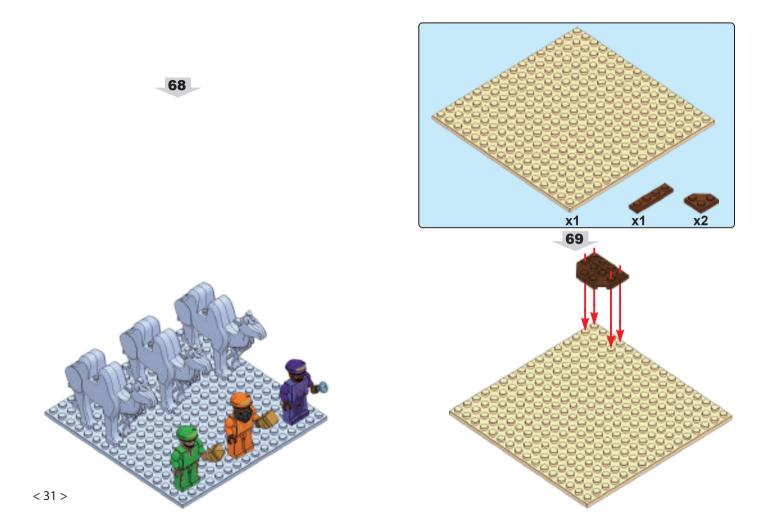

This nativity set is not meant to depict the literal circumstances surrounding the birth of our Savior. Africa is an extremely large continent with many diverse cultures and languages. The purpose of this set is to portray how one subculture might depict this marvelous event. Oftentimes historical events are referenced using our own cultural preconceived notions. Today Christianity is embraced by majority of the populations in southern & central Africa and is also very prominent in the horn & west Africa. We commend and revere our faithful brothers and sisters from Africa!