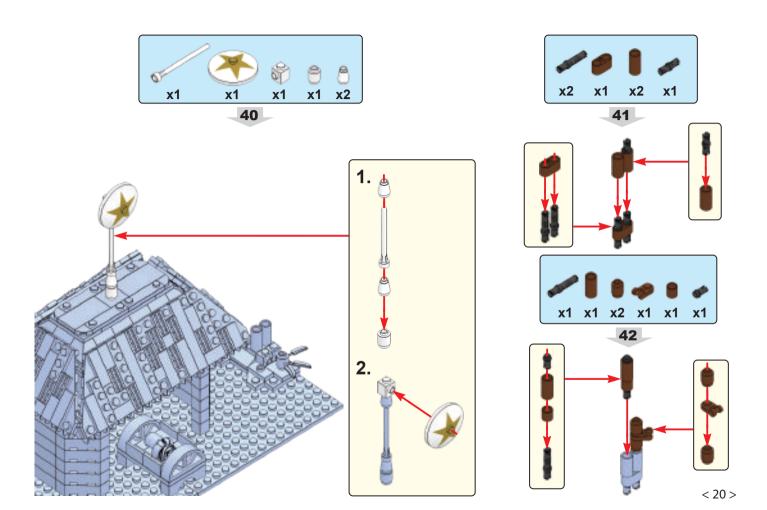

This nativity set is not meant to depict the literal circumstances surrounding the birth of our Savior. Africa is an extremely large continent with many diverse cultures and languages. The purpose of this set is to portray how one subculture might depict this marvelous event. Oftentimes historical events are referenced using our own cultural preconceived notions. Today Christianity is embraced by majority of the populations in southern & central Africa and is also very prominent in the horn & west Africa. We commend and revere our faithful brothers and sisters from Africa!



The Adinkra symbol from Ghana known as "God's grace"













































































































< 29 >

x3

















































87







## Send us a picture together with your completed Nativity set to <a href="mailto:info@nativitybricks.com">info@nativitybricks.com</a> and receive free Moses figurine!



## Moses

Make social media a happy place 😀



using hashtag #NativityBricks

Follow us on Facebook, Instagram, Twitter & Pinterest!

Warning!Choking hazard, Small parts. Achtung! Erstickungsgefahr, Enthält Kleinteile. Attention! Risque d'étouffement. Petites pièces. Avvertenza! Pericolo di soffocamento. Contiene parti piccole. Waarschuwing! Verstikkingsgevaar. Kleine deelties. iAdvertencia! Riesgo de asfixia. Piezas pequeñas. Advarsel! Kvælningsfare, Små dele, Varoitus! Tukehtumisvaara, Pieniä osia. Varning!