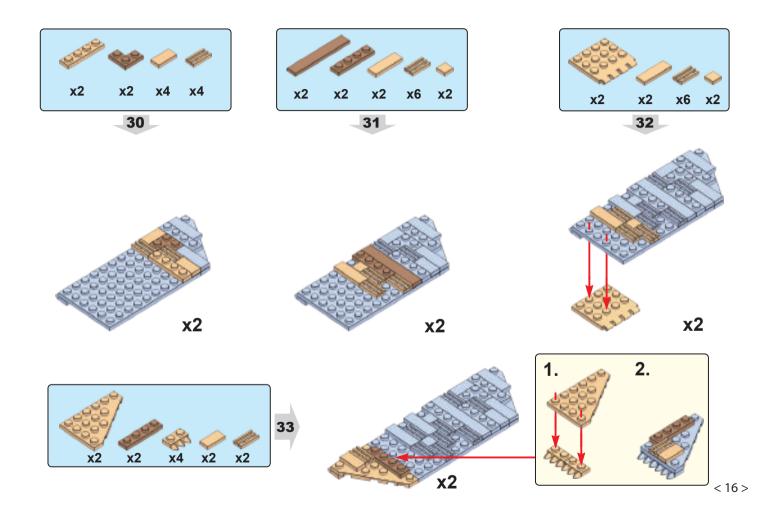

This nativity set is not meant to depict the literal circumstances surrounding the birth of our Savior. Africa is an extremely large continent with many diverse cultures and languages. The purpose of this set is to portray how one subculture might depict this marvelous event. Oftentimes historical events are referenced using our own cultural preconceived notions. Today Christianity is embraced by majority of the populations in southern & central Africa and is also very prominent in the horn & west Africa. We commend and revere our faithful brothers and sisters from Africa!



The Adinkra symbol from Ghana known as "God's grace"













































































































< 29 >

x3

















































87







## Send us a picture together with your completed Nativity set to <a href="mailto:info@nativitybricks.com">info@nativitybricks.com</a> and receive free Moses figurine!



## Moses

Make social media a happy place 😀



using hashtag #NativityBricks

Follow us on Facebook, Instagram, Twitter & Pinterest!

Warning!Choking hazard, Small parts. Achtung! Erstickungsgefahr, Enthält Kleinteile. Attention! Risque d'étouffement. Petites pièces. Avvertenza! Pericolo di soffocamento. Contiene parti piccole. Waarschuwing! Verstikkingsgevaar. Kleine deelties. iAdvertencia! Riesgo de asfixia. Piezas pequeñas. Advarsel! Kvælningsfare, Små dele, Varoitus! Tukehtumisvaara, Pieniä o