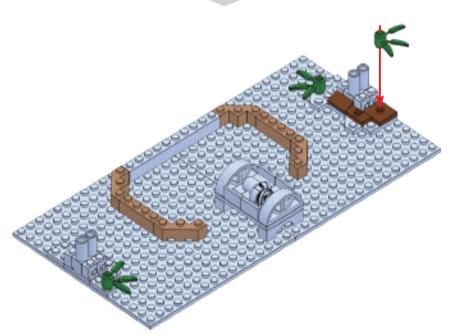

This nativity set is not meant to depict the literal circumstances surrounding the birth of our Savior. Africa is an extremely large continent with many diverse cultures and languages. The purpose of this set is to portray how one subculture might depict this marvelous event. Oftentimes historical events are referenced using our own cultural preconceived notions. Today Christianity is embraced by majority of the populations in southern & central Africa and is also very prominent in the horn & west Africa. We commend and revere our faithful brothers and sisters from Africa!



The Adinkra symbol from Ghana known as "God's grace"













































































































< 29 >

x3

















































87







## Send us a picture together with your completed Nativity set to <a href="mailto:info@nativitybricks.com">info@nativitybricks.com</a> and receive free Moses figurine!



## Moses

Make social media a happy place 😀



using hashtag #NativityBricks

Follow us on Facebook, Instagram, Twitter & Pinterest!

Warning!Choking hazard, Small parts. Achtung! Erstickungsgefahr, Enthält Kleinteile. Attention! Risque d'étouffement. Petites pièces. Avvertenza! Pericolo di soffocamento. Contiene parti piccole. Waarschuwing! Verstikkingsgevaar. Kleine deelties. iAdvertencia! Riesgo de asfixia. Piezas pequeñas. Advarsel! Kvælningsfare, Små dele, Varoitu