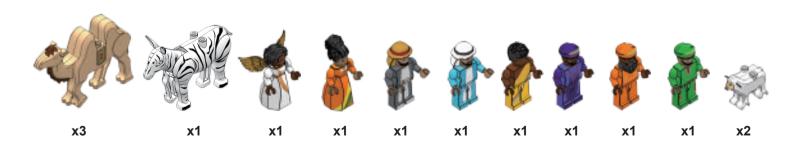

This nativity set is not meant to depict the literal circumstances surrounding the birth of our Savior. Africa is an extremely large continent with many diverse cultures and languages. The purpose of this set is to portray how one subculture might depict this marvelous event. Oftentimes historical events are referenced using our own cultural preconceived notions. Today Christianity is embraced by majority of the populations in southern & central Africa and is also very prominent in the horn & west Africa. We commend and revere our faithful brothers and sisters from Africa!