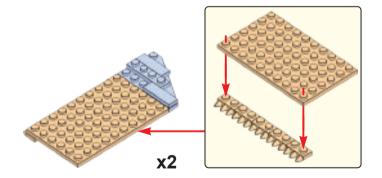

This nativity set is not meant to depict the literal circumstances surrounding the birth of our Savior. Africa is an extremely large continent with many diverse cultures and languages. The purpose of this set is to portray how one subculture might depict this marvelous event. Oftentimes historical events are referenced using our own cultural preconceived notions. Today Christianity is embraced by majority of the populations in southern & central Africa and is also very prominent in the horn & west Africa. We commend and revere our faithful brothers and sisters from Africa!



The Adinkra symbol from Ghana known as "God's grace"













































































































< 29 >

x3

















































87







## Send us a picture together with your completed Nativity set to <a href="mailto:info@nativitybricks.com">info@nativitybricks.com</a> and receive free Moses figurine!



## Moses

Make social media a happy place 😀



using hashtag #NativityBricks

Follow us on Facebook, Instagram, Twitter & Pinterest!

Warning!Choking hazard, Small parts. Achtung! Erstickungsgefahr, Enthält Kleinteile. Attention! Risque d'étouffement. Petites pièces. Avvertenza! Pericolo di soffocamento. Contiene parti piccole. Waarschuwing! Verstikkingsgevaar. Kleine deelties. iAdvertencia! Riesgo de asfixia. Piezas pequeñas. Advarsel! Kvælningsfare, Små dele, Varoitus! Tukehtumisvaara, Pieniä