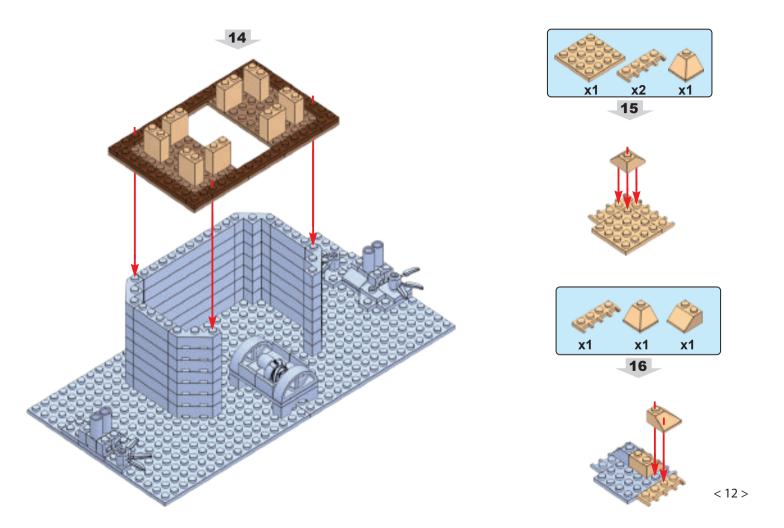

This nativity set is not meant to depict the literal circumstances surrounding the birth of our Savior. Africa is an extremely large continent with many diverse cultures and languages. The purpose of this set is to portray how one subculture might depict this marvelous event. Oftentimes historical events are referenced using our own cultural preconceived notions. Today Christianity is embraced by majority of the populations in southern & central Africa and is also very prominent in the horn & west Africa. We commend and revere our faithful brothers and sisters from Africa!



The Adinkra symbol from Ghana known as "God's grace"













































































































< 29 >

x3

















































87







## Send us a picture together with your completed Nativity set to <a href="mailto:info@nativitybricks.com">info@nativitybricks.com</a> and receive free Moses figurine!



## Moses

Make social media a happy place 😀



using hashtag #NativityBricks

Follow us on Facebook, Instagram, Twitter & Pinterest!

Warning!Choking hazard, Small parts. Achtung! Erstickungsgefahr, Enthält Kleinteile. Attention! Risque d'étouffement. Petites pièces. Avvertenza! Pericolo di soffocamento. Contiene parti piccole. Waarschuwing! Verstikkingsgevaar. Kleine deelties. iAdvertencia! Riesgo de asfixia. Piezas pequeñas. Advarsel! Kvælningsfare, Små dele, Varoitus! Tukehtu