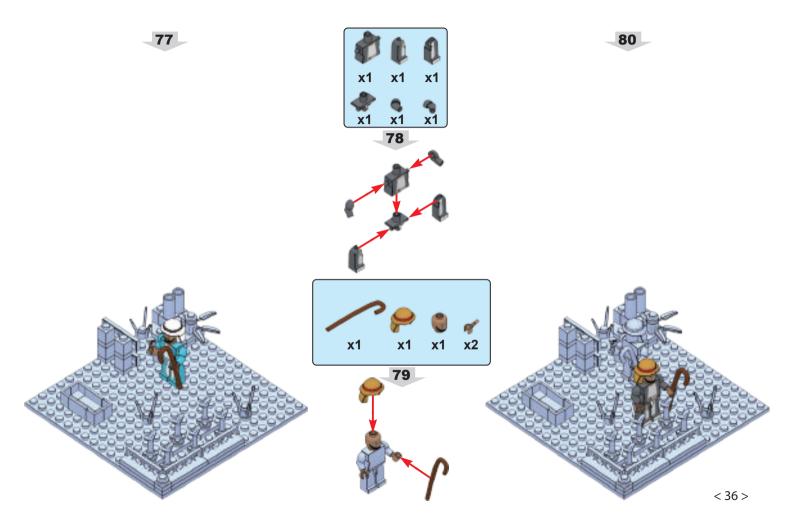

This nativity set is not meant to depict the literal circumstances surrounding the birth of our Savior. Africa is an extremely large continent with many diverse cultures and languages. The purpose of this set is to portray how one subculture might depict this marvelous event. Oftentimes historical events are referenced using our own cultural preconceived notions. Today Christianity is embraced by majority of the populations in southern & central Africa and is also very prominent in the horn & west Africa. We commend and revere our faithful brothers and sisters from Africa!