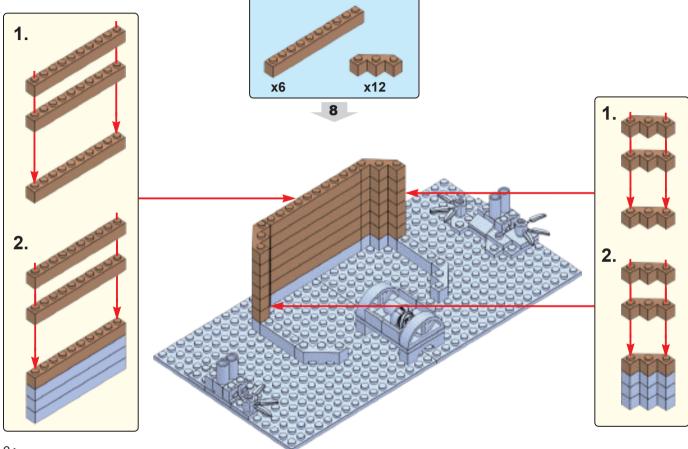

This nativity set is not meant to depict the literal circumstances surrounding the birth of our Savior. Africa is an extremely large continent with many diverse cultures and languages. The purpose of this set is to portray how one subculture might depict this marvelous event. Oftentimes historical events are referenced using our own cultural preconceived notions. Today Christianity is embraced by majority of the populations in southern & central Africa and is also very prominent in the horn & west Africa. We commend and revere our faithful brothers and sisters from Africa!



The Adinkra symbol from Ghana known as "God's grace"













































































































< 29 >

x3

















































87







## Send us a picture together with your completed Nativity set to <a href="mailto:info@nativitybricks.com">info@nativitybricks.com</a> and receive free Moses figurine!



## Moses

Make social media a happy place 😀



using hashtag #NativityBricks

Follow us on Facebook, Instagram, Twitter & Pinterest!

Warning!Choking hazard, Small parts. Achtung! Erstickungsgefahr, Enthält Kleinteile. Attention! Risque d'étouffement. Petites pièces. Avvertenza! Pericolo di soffocamento. Contiene parti piccole. Waarschuwing! Verstikkingsgevaar. Kleine deelties. iAdvertencia! Riesgo de asfixia. Piezas pequeñas. Advarsel! Kvælningsfare, Små dele, Varoitus!