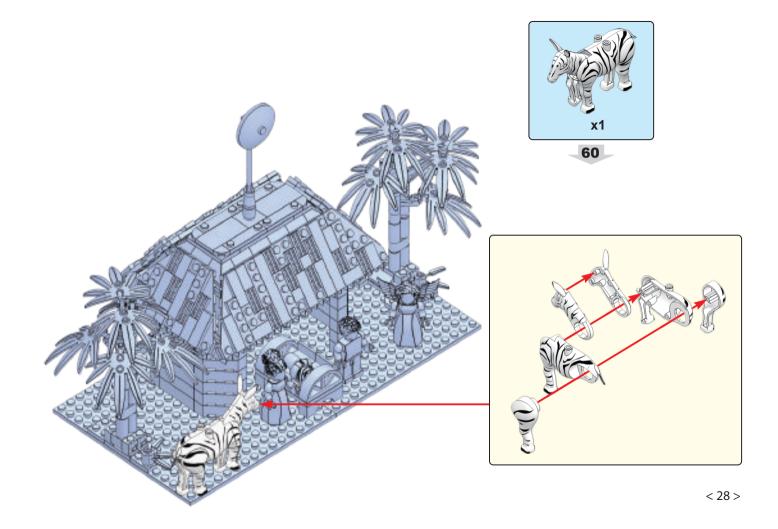

This nativity set is not meant to depict the literal circumstances surrounding the birth of our Savior. Africa is an extremely large continent with many diverse cultures and languages. The purpose of this set is to portray how one subculture might depict this marvelous event. Oftentimes historical events are referenced using our own cultural preconceived notions. Today Christianity is embraced by majority of the populations in southern & central Africa and is also very prominent in the horn & west Africa. We commend and revere our faithful brothers and sisters from Africa!



The Adinkra symbol from Ghana known as "God's grace"













































































































< 29 >

x3

















































87







## Send us a picture together with your completed Nativity set to <a href="mailto:info@nativitybricks.com">info@nativitybricks.com</a> and receive free Moses figurine!



## Moses

Make social media a happy place 😀



using hashtag #NativityBricks

Follow us on Facebook, Instagram, Twitter & Pinterest!

Warning!Choking hazard, Small parts. Achtung! Erstickungsgefahr, Enthält Kleinteile. Attention! Risque d'étouffement. Petites pièces. Avvertenza! Pericolo di soffocamento. Contiene parti piccole. Waarschuwing! Verstikkingsgevaar. Kleine deelties. iAdvertencia! Riesgo de asfixia. Piezas pequeñas. Advarsel! Kvælningsfare, Små dele, Varoitus! Tukehtumisvaara, Pieniä osia. Varning! Kvävningsrisk. Innehåller smådelar. At