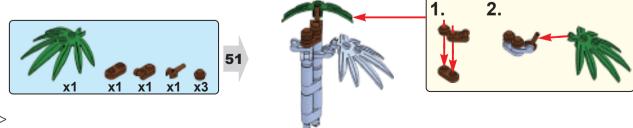

This nativity set is not meant to depict the literal circumstances surrounding the birth of our Savior. Africa is an extremely large continent with many diverse cultures and languages. The purpose of this set is to portray how one subculture might depict this marvelous event. Oftentimes historical events are referenced using our own cultural preconceived notions. Today Christianity is embraced by majority of the populations in southern & central Africa and is also very prominent in the horn & west Africa. We commend and revere our faithful brothers and sisters from Africa!