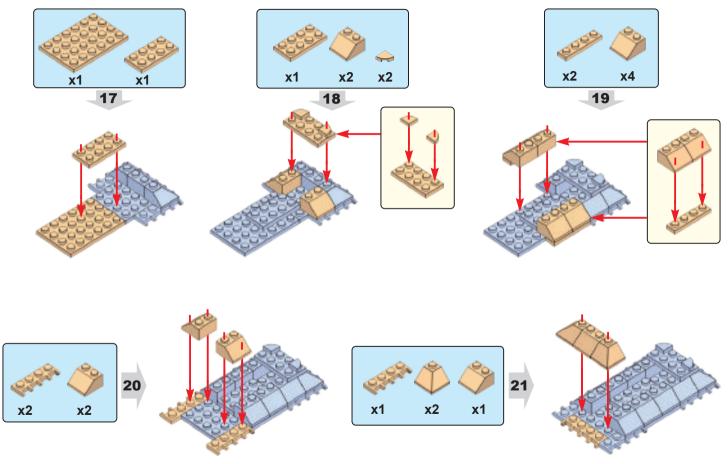

This nativity set is not meant to depict the literal circumstances surrounding the birth of our Savior. Africa is an extremely large continent with many diverse cultures and languages. The purpose of this set is to portray how one subculture might depict this marvelous event. Oftentimes historical events are referenced using our own cultural preconceived notions. Today Christianity is embraced by majority of the populations in southern & central Africa and is also very prominent in the horn & west Africa. We commend and revere our faithful brothers and sisters from Africa!



The Adinkra symbol from Ghana known as "God's grace"













































































































< 29 >

x3

















































87







## Send us a picture together with your completed Nativity set to <a href="mailto:info@nativitybricks.com">info@nativitybricks.com</a> and receive free Moses figurine!



## Moses

Make social media a happy place 😀



using hashtag #NativityBricks

Follow us on Facebook, Instagram, Twitter & Pinterest!

Warning!Choking hazard, Small parts. Achtung! Erstickungsgefahr, Enthält Kleinteile. Attention! Risque d'étouffement. Petites pièces. Avvertenza! Pericolo di soffocamento. Contiene parti piccole. Waarschuwing! Verstikkingsgevaar. Kleine deelties. iAdvertencia! Riesgo de asfixia. Piezas pequeñas. Advarsel! Kvælningsfare, Små dele, Varoitus! Tukehtumi