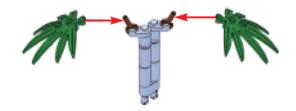

This nativity set is not meant to depict the literal circumstances surrounding the birth of our Savior. Africa is an extremely large continent with many diverse cultures and languages. The purpose of this set is to portray how one subculture might depict this marvelous event. Oftentimes historical events are referenced using our own cultural preconceived notions. Today Christianity is embraced by majority of the populations in southern & central Africa and is also very prominent in the horn & west Africa. We commend and revere our faithful brothers and sisters from Africa!



The Adinkra symbol from Ghana known as "God's grace"













































































































< 29 >

x3

















































87







## Send us a picture together with your completed Nativity set to <a href="mailto:info@nativitybricks.com">info@nativitybricks.com</a> and receive free Moses figurine!



## Moses

Make social media a happy place 😀



using hashtag #NativityBricks

Follow us on Facebook, Instagram, Twitter & Pinterest!

Warning!Choking hazard, Small parts. Achtung! Erstickungsgefahr, Enthält Kleinteile. Attention! Risque d'étouffement. Petites pièces. Avvertenza! Pericolo di soffocamento. Contiene parti piccole. Waarschuwing! Verstikkingsgevaar. Kleine deelties. iAdvertencia! Riesgo de asfixia. Piezas pequeñas. Advarsel! Kvælningsfare, Små dele, Varoitus! Tukehtumisvaara, Pieniä osia. Varning! Kvävningsrisk. Innehåller smådelar. Atenção! Perigo de asfixia. Pecas pequenas. Προειδοποίηση! Κίν