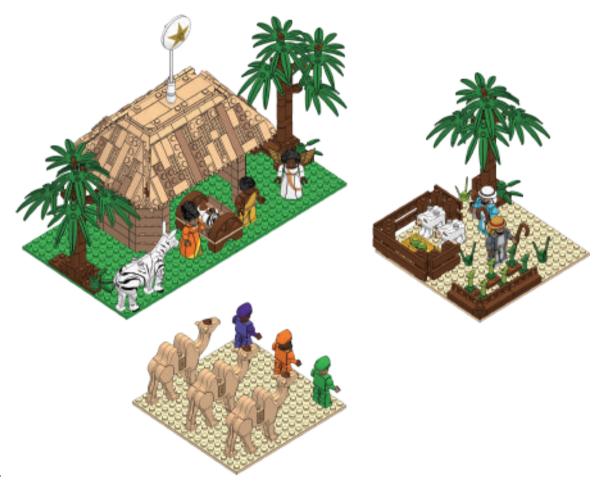

This nativity set is not meant to depict the literal circumstances surrounding the birth of our Savior. Africa is an extremely large continent with many diverse cultures and languages. The purpose of this set is to portray how one subculture might depict this marvelous event. Oftentimes historical events are referenced using our own cultural preconceived notions. Today Christianity is embraced by majority of the populations in southern & central Africa and is also very prominent in the horn & west Africa. We commend and revere our faithful brothers and sisters from Africa!