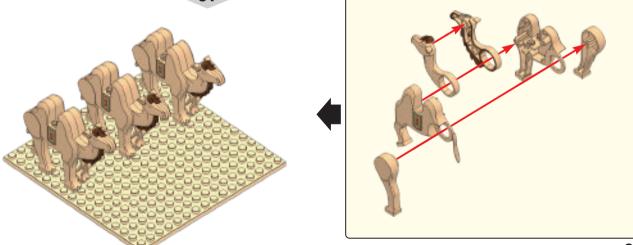

This nativity set is not meant to depict the literal circumstances surrounding the birth of our Savior. Africa is an extremely large continent with many diverse cultures and languages. The purpose of this set is to portray how one subculture might depict this marvelous event. Oftentimes historical events are referenced using our own cultural preconceived notions. Today Christianity is embraced by majority of the populations in southern & central Africa and is also very prominent in the horn & west Africa. We commend and revere our faithful brothers and sisters from Africa!



The Adinkra symbol from Ghana known as "God's grace"













































































































< 29 >

x3

















































87







## Send us a picture together with your completed Nativity set to <a href="mailto:info@nativitybricks.com">info@nativitybricks.com</a> and receive free Moses figurine!



## Moses

Make social media a happy place 😀



using hashtag #NativityBricks

Follow us on Facebook, Instagram, Twitter & Pinterest!

Warning!Choking hazard, Small parts. Achtung! Erstickungsgefahr, Enthält Kleinteile. Attention! Risque d'étouffement. Petites pièces. Avvertenza! Pericolo di soffocamento. Contiene parti piccole. Waarschuwing! Verstikkingsgevaar. Kleine deelties. iAdvertencia! Riesgo de asfixia. Piezas pequeñas. Advarsel! Kvælningsfare, Små dele, Varoitus! Tukehtumisvaara, Pieniä osia. Varning! Kvävningsrisk. Innehåller smådelar. Atençã