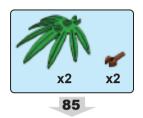

This nativity set is not meant to depict the literal circumstances surrounding the birth of our Savior. Africa is an extremely large continent with many diverse cultures and languages. The purpose of this set is to portray how one subculture might depict this marvelous event. Oftentimes historical events are referenced using our own cultural preconceived notions. Today Christianity is embraced by majority of the populations in southern & central Africa and is also very prominent in the horn & west Africa. We commend and revere our faithful brothers and sisters from Africa!