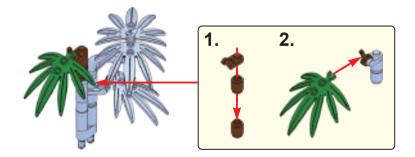

This nativity set is not meant to depict the literal circumstances surrounding the birth of our Savior. Africa is an extremely large continent with many diverse cultures and languages. The purpose of this set is to portray how one subculture might depict this marvelous event. Oftentimes historical events are referenced using our own cultural preconceived notions. Today Christianity is embraced by majority of the populations in southern & central Africa and is also very prominent in the horn & west Africa. We commend and revere our faithful brothers and sisters from Africa!



The Adinkra symbol from Ghana known as "God's grace"













































































































< 29 >

x3

















































87







## Send us a picture together with your completed Nativity set to <a href="mailto:info@nativitybricks.com">info@nativitybricks.com</a> and receive free Moses figurine!



## Moses

Make social media a happy place 😀



using hashtag #NativityBricks

Follow us on Facebook, Instagram, Twitter & Pinterest!

Warning!Choking hazard, Small parts. Achtung! Erstickungsgefahr, Enthält Kleinteile. Attention! Risque d'étouffement. Petites pièces. Avvertenza! Pericolo di soffocamento. Contiene parti piccole. Waarschuwing! Verstikkingsgevaar. Kleine deelties. iAdvertencia! Riesgo de asfixia. Piezas pequeñas. Advarsel! Kvælningsfare, Små dele, Varoitus! Tukehtumisvaara, Pieniä osia. Varning! Kvävningsris