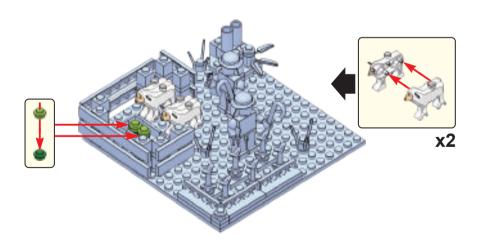

This nativity set is not meant to depict the literal circumstances surrounding the birth of our Savior. Africa is an extremely large continent with many diverse cultures and languages. The purpose of this set is to portray how one subculture might depict this marvelous event. Oftentimes historical events are referenced using our own cultural preconceived notions. Today Christianity is embraced by majority of the populations in southern & central Africa and is also very prominent in the horn & west Africa. We commend and revere our faithful brothers and sisters from Africa!