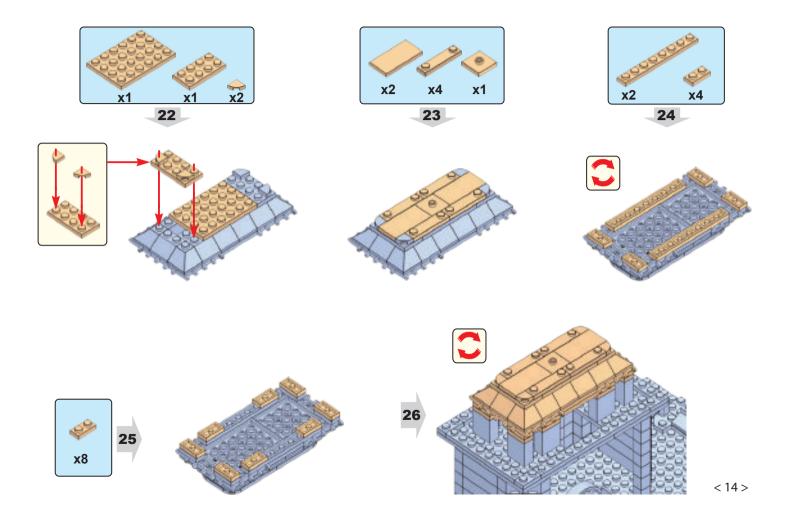

This nativity set is not meant to depict the literal circumstances surrounding the birth of our Savior. Africa is an extremely large continent with many diverse cultures and languages. The purpose of this set is to portray how one subculture might depict this marvelous event. Oftentimes historical events are referenced using our own cultural preconceived notions. Today Christianity is embraced by majority of the populations in southern & central Africa and is also very prominent in the horn & west Africa. We commend and revere our faithful brothers and sisters from Africa!



The Adinkra symbol from Ghana known as "God's grace"













































































































< 29 >

x3

















































87







## Send us a picture together with your completed Nativity set to <a href="mailto:info@nativitybricks.com">info@nativitybricks.com</a> and receive free Moses figurine!



## Moses

Make social media a happy place 😀



using hashtag #NativityBricks

Follow us on Facebook, Instagram, Twitter & Pinterest!

Warning!Choking hazard, Small parts. Achtung! Erstickungsgefahr, Enthält Kleinteile. Attention! Risque d'étouffement. Petites pièces. Avvertenza! Pericolo di soffocamento. Contiene parti piccole. Waarschuwing! Verstikkingsgevaar. Kleine deelties. iAdvertencia! Riesgo de asfixia. Piezas pequeñas. Advarsel! Kvælningsfare, Små dele, Varoitus! Tukehtumisv