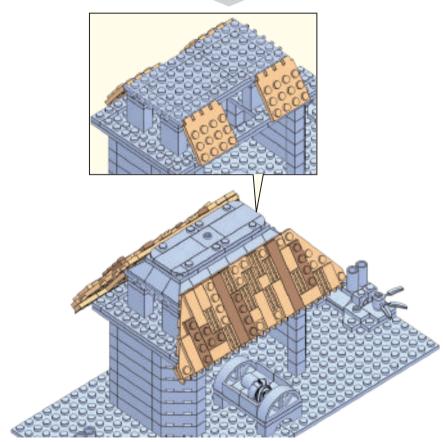

This nativity set is not meant to depict the literal circumstances surrounding the birth of our Savior. Africa is an extremely large continent with many diverse cultures and languages. The purpose of this set is to portray how one subculture might depict this marvelous event. Oftentimes historical events are referenced using our own cultural preconceived notions. Today Christianity is embraced by majority of the populations in southern & central Africa and is also very prominent in the horn & west Africa. We commend and revere our faithful brothers and sisters from Africa!



The Adinkra symbol from Ghana known as "God's grace"













































































































< 29 >

x3

















































87







## Send us a picture together with your completed Nativity set to <a href="mailto:info@nativitybricks.com">info@nativitybricks.com</a> and receive free Moses figurine!



## Moses

Make social media a happy place 😀



using hashtag #NativityBricks

Follow us on Facebook, Instagram, Twitter & Pinterest!

Warning!Choking hazard, Small parts. Achtung! Erstickungsgefahr, Enthält Kleinteile. Attention! Risque d'étouffement. Petites pièces. Avvertenza! Pericolo di soffocamento. Contiene parti piccole. Waarschuwing! Verstikkingsgevaar. Kleine deelties. iAdvertencia! Riesgo de asfixia. Piezas pequeñas. Advarsel! Kvælningsfare, Små dele, Varoitus! Tukehtumisvaara, Pieniä osia. V