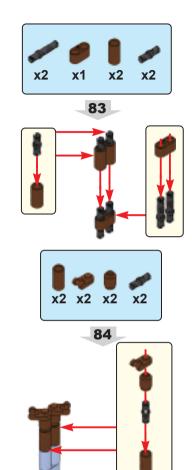

This nativity set is not meant to depict the literal circumstances surrounding the birth of our Savior. Africa is an extremely large continent with many diverse cultures and languages. The purpose of this set is to portray how one subculture might depict this marvelous event. Oftentimes historical events are referenced using our own cultural preconceived notions. Today Christianity is embraced by majority of the populations in southern & central Africa and is also very prominent in the horn & west Africa. We commend and revere our faithful brothers and sisters from Africa!