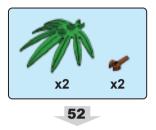

This nativity set is not meant to depict the literal circumstances surrounding the birth of our Savior. Africa is an extremely large continent with many diverse cultures and languages. The purpose of this set is to portray how one subculture might depict this marvelous event. Oftentimes historical events are referenced using our own cultural preconceived notions. Today Christianity is embraced by majority of the populations in southern & central Africa and is also very prominent in the horn & west Africa. We commend and revere our faithful brothers and sisters from Africa!