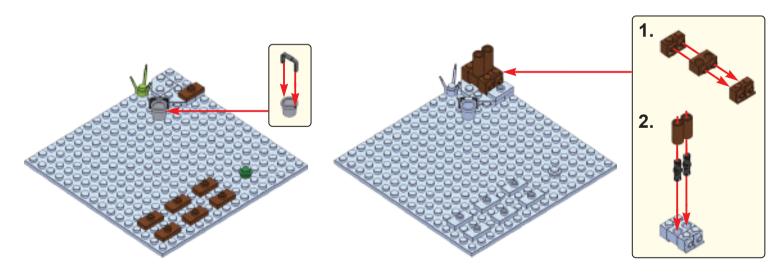

This nativity set is not meant to depict the literal circumstances surrounding the birth of our Savior. Africa is an extremely large continent with many diverse cultures and languages. The purpose of this set is to portray how one subculture might depict this marvelous event. Oftentimes historical events are referenced using our own cultural preconceived notions. Today Christianity is embraced by majority of the populations in southern & central Africa and is also very prominent in the horn & west Africa. We commend and revere our faithful brothers and sisters from Africa!