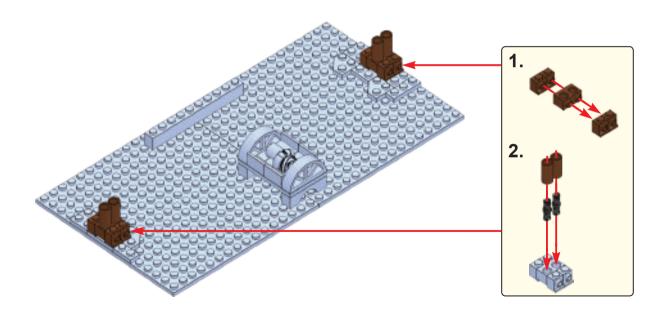

This nativity set is not meant to depict the literal circumstances surrounding the birth of our Savior. Africa is an extremely large continent with many diverse cultures and languages. The purpose of this set is to portray how one subculture might depict this marvelous event. Oftentimes historical events are referenced using our own cultural preconceived notions. Today Christianity is embraced by majority of the populations in southern & central Africa and is also very prominent in the horn & west Africa. We commend and revere our faithful brothers and sisters from Africa!



The Adinkra symbol from Ghana known as "God's grace"













































































































< 29 >

x3

















































87







## Send us a picture together with your completed Nativity set to <a href="mailto:info@nativitybricks.com">info@nativitybricks.com</a> and receive free Moses figurine!



## Moses

Make social media a happy place 😀



using hashtag #NativityBricks

Follow us on Facebook, Instagram, Twitter & Pinterest!

Warning!Choking hazard, Small parts. Achtung! Erstickungsgefahr, Enthält Kleinteile. Attention! Risque d'étouffement. Petites pièces. Avvertenza! Pericolo di soffocamento. Contiene parti piccole. Waarschuwing! Verstikkingsgevaar. Kleine deelties. iAdvertencia! Riesgo de asfixia. Piezas pequeñas. Advarsel! Kvælningsfare, Små dele, Var