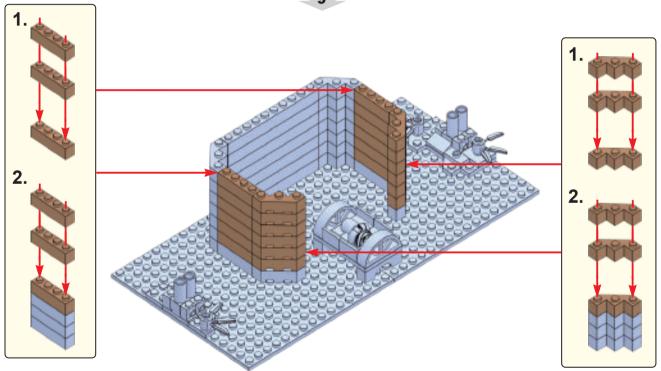

This nativity set is not meant to depict the literal circumstances surrounding the birth of our Savior. Africa is an extremely large continent with many diverse cultures and languages. The purpose of this set is to portray how one subculture might depict this marvelous event. Oftentimes historical events are referenced using our own cultural preconceived notions. Today Christianity is embraced by majority of the populations in southern & central Africa and is also very prominent in the horn & west Africa. We commend and revere our faithful brothers and sisters from Africa!