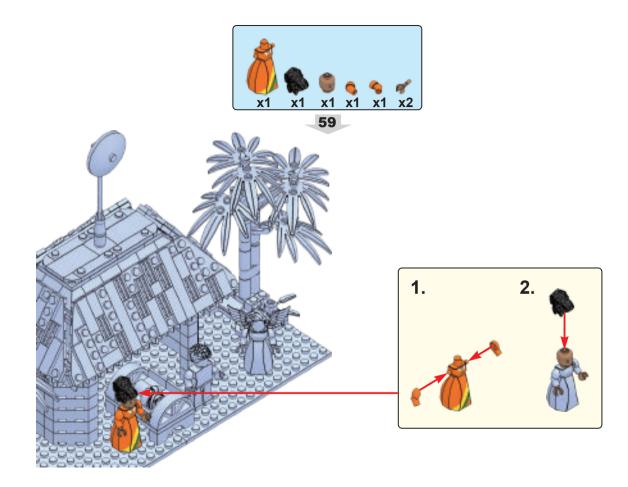

This nativity set is not meant to depict the literal circumstances surrounding the birth of our Savior. Africa is an extremely large continent with many diverse cultures and languages. The purpose of this set is to portray how one subculture might depict this marvelous event. Oftentimes historical events are referenced using our own cultural preconceived notions. Today Christianity is embraced by majority of the populations in southern & central Africa and is also very prominent in the horn & west Africa. We commend and revere our faithful brothers and sisters from Africa!



The Adinkra symbol from Ghana known as "God's grace"













































































































< 29 >

x3

















































87







## Send us a picture together with your completed Nativity set to <a href="mailto:info@nativitybricks.com">info@nativitybricks.com</a> and receive free Moses figurine!



## Moses

Make social media a happy place 😀



using hashtag #NativityBricks

Follow us on Facebook, Instagram, Twitter & Pinterest!

Warning!Choking hazard, Small parts. Achtung! Erstickungsgefahr, Enthält Kleinteile. Attention! Risque d'étouffement. Petites pièces. Avvertenza! Pericolo di soffocamento. Contiene parti piccole. Waarschuwing! Verstikkingsgevaar. Kleine deelties. iAdvertencia! Riesgo de asfixia. Piezas pequeñas. Advarsel! Kvælningsfare, Små dele, Varoitus! Tukehtumisvaara, Pieniä osia. Varning! Kvävningsrisk. Innehåller smådelar.