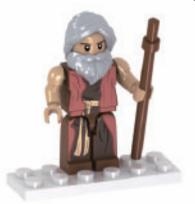

## Moses

Make social media a happy place 😀

using hashtag #NativityBricks

Follow us on Facebook, Instagram, Twitter & Pinterest!

Warning!Choking hazard, Small parts. Achtung! Erstickungsgefahr, Enthält Kleinteile. Attention! Risque d'étouffement. Petites pièces. Avvertenza! Pericolo di soffocamento. Contiene parti piccole. Waarschuwing! Verstikkingsgevaar. Kleine deelties. iAdvertencia! Riesgo de asfixia. Piezas pequeñas. Advarsel! Kvælningsfare, Små dele, Varoitus! Tukehtumisvaara, Pieniä osia. Varning! Kvävningsrisk. Innehåller smådelar. Atenção! Perigo de asfixia. Pecas pequenas. Προειδοποίηση! Κίνδυνος πνιγμού. Μικρά κομματάκια.