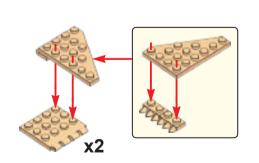

This nativity set is not meant to depict the literal circumstances surrounding the birth of our Savior. Africa is an extremely large continent with many diverse cultures and languages. The purpose of this set is to portray how one subculture might depict this marvelous event. Oftentimes historical events are referenced using our own cultural preconceived notions. Today Christianity is embraced by majority of the populations in southern & central Africa and is also very prominent in the horn & west Africa. We commend and revere our faithful brothers and sisters from Africa!



The Adinkra symbol from Ghana known as "God's grace"













































































































< 29 >

x3

















































87







## Send us a picture together with your completed Nativity set to <a href="mailto:info@nativitybricks.com">info@nativitybricks.com</a> and receive free Moses figurine!



## Moses

Make social media a happy place 😀



using hashtag #NativityBricks

Follow us on Facebook, Instagram, Twitter & Pinterest!

Warning!Choking hazard, Small parts. Achtung! Erstickungsgefahr, Enthält Kleinteile. Attention! Risque d'étouffement. Petites pièces. Avvertenza! Pericolo di soffocamento. Contiene parti piccole. Waarschuwing! Verstikkingsgevaar. Kleine deelties. iAdvertencia! Riesgo de asfixia. Piezas pequeñas. Advarsel! Kvælningsfare, Små dele, Varoitus! Tukehtumisvaara, Pi