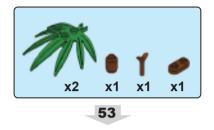

This nativity set is not meant to depict the literal circumstances surrounding the birth of our Savior. Africa is an extremely large continent with many diverse cultures and languages. The purpose of this set is to portray how one subculture might depict this marvelous event. Oftentimes historical events are referenced using our own cultural preconceived notions. Today Christianity is embraced by majority of the populations in southern & central Africa and is also very prominent in the horn & west Africa. We commend and revere our faithful brothers and sisters from Africa!