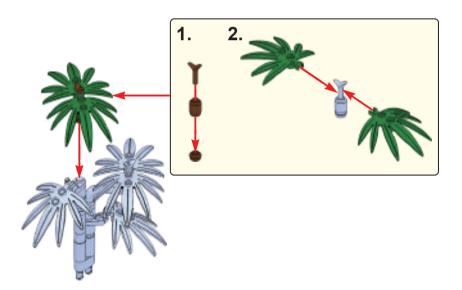

This nativity set is not meant to depict the literal circumstances surrounding the birth of our Savior. Africa is an extremely large continent with many diverse cultures and languages. The purpose of this set is to portray how one subculture might depict this marvelous event. Oftentimes historical events are referenced using our own cultural preconceived notions. Today Christianity is embraced by majority of the populations in southern & central Africa and is also very prominent in the horn & west Africa. We commend and revere our faithful brothers and sisters from Africa!



The Adinkra symbol from Ghana known as "God's grace"













































































































< 29 >

x3

















































87







## Send us a picture together with your completed Nativity set to <a href="mailto:info@nativitybricks.com">info@nativitybricks.com</a> and receive free Moses figurine!



## Moses

Make social media a happy place 😀



using hashtag #NativityBricks

Follow us on Facebook, Instagram, Twitter & Pinterest!

Warning!Choking hazard, Small parts. Achtung! Erstickungsgefahr, Enthält Kleinteile. Attention! Risque d'étouffement. Petites pièces. Avvertenza! Pericolo di soffocamento. Contiene parti piccole. Waarschuwing! Verstikkingsgevaar. Kleine deelties. iAdvertencia! Riesgo de asfixia. Piezas pequeñas. Advarsel! Kvælningsfare, Små dele, Varoitus! Tukehtumisvaara, Pieniä osia. Varning! Kvävningsrisk. I