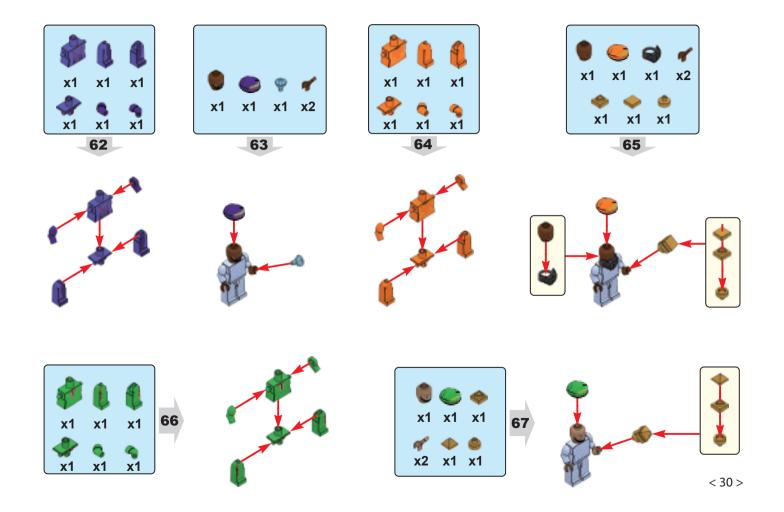

This nativity set is not meant to depict the literal circumstances surrounding the birth of our Savior. Africa is an extremely large continent with many diverse cultures and languages. The purpose of this set is to portray how one subculture might depict this marvelous event. Oftentimes historical events are referenced using our own cultural preconceived notions. Today Christianity is embraced by majority of the populations in southern & central Africa and is also very prominent in the horn & west Africa. We commend and revere our faithful brothers and sisters from Africa!