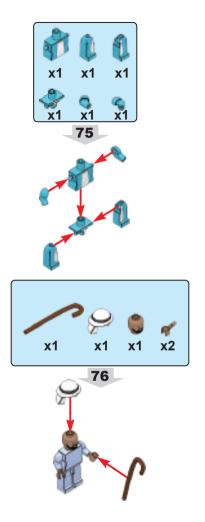

## Moses

Make social media a happy place 😀

using hashtag #NativityBricks

Follow us on Facebook, Instagram, Twitter & Pinterest!

Warning!Choking hazard, Small parts. Achtung! Erstickungsgefahr, Enthält Kleinteile. Attention! Risque d'étouffement. Petites pièces. Avvertenza! Pericolo di soffocamento. Contiene parti piccole. Waarschuwing! Verstikkingsgevaar. Kleine deelties. iAdvertencia! Riesgo de asfixia. Piezas pequeñas. Advarsel! Kvælningsfare, Små dele, Varoitus! Tukehtumisvaara, Pieniä osia. Varning! Kvävningsrisk. Innehåller smådelar. Atenção! Perigo de asfixia. Pecas pequenas. Προειδοποίηση! Κίνδυνος πνιγμού. Μικρά κομματάκια.