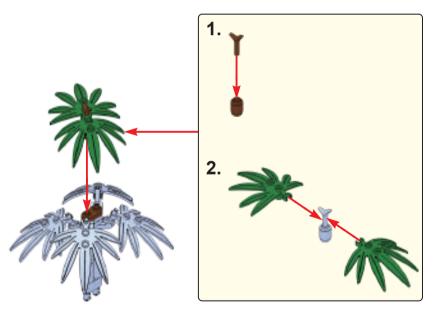

vity set is not meant to depict the literal circumstances surrounding the birth of our Savior. Africa is an extremely large continent with many diverse cultures and languages. The purpose of this set is to portray how one subculture might depict this marvelous event. Oftentimes historical events are referenced using our own cultural preconceived notions. Today Christianity is embraced by majority of the populations in southern & central Africa and is also very prominent in the horn & west Africa. We commend and revere our faithful brothers and sisters from Africa!



The Adinkra symbol from Ghana known as "God's grace"













































































































< 29 >

x3

















































87







## Send us a picture together with your completed Nativity set to <a href="mailto:info@nativitybricks.com">info@nativitybricks.com</a> and receive free Moses figurine!



## Moses

Make social media a happy place 😀



using hashtag #NativityBricks

Follow us on Facebook, Instagram, Twitter & Pinterest!

Warning!Choking hazard, Small parts. Achtung! Erstickungsgefahr, Enthält Kleinteile. Attention! Risque d'étouffement. Petites pièces. Avvertenza! Pericolo di soffocamento. Contiene parti piccole. Waarschuwing! Verstikkingsgevaar. Kleine deelties. iAdvertencia! Riesgo de asfixia. Piezas pequeñas. Advarsel! Kvælningsfare, Små dele, Varoitus! Tukehtumisvaara, Pieniä osia. Varning! Kvävningsrisk. Innehåller smådelar. Atenção! Perigo de asfixia. Pecas pequenas. Προειδοποίηση! Κίνδυνος πνιγ