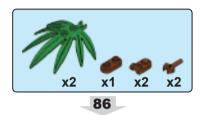

This nativity set is not meant to depict the literal circumstances surrounding the birth of our Savior. Africa is an extremely large continent with many diverse cultures and languages. The purpose of this set is to portray how one subculture might depict this marvelous event. Oftentimes historical events are referenced using our own cultural preconceived notions. Today Christianity is embraced by majority of the populations in southern & central Africa and is also very prominent in the horn & west Africa. We commend and revere our faithful brothers and sisters from Africa!