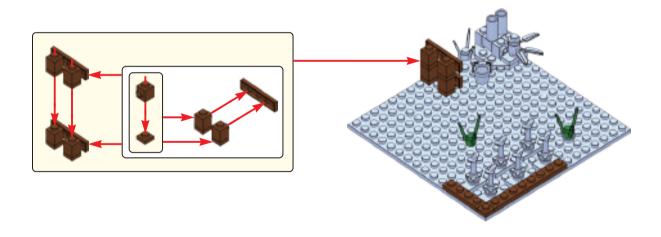

This nativity set is not meant to depict the literal circumstances surrounding the birth of our Savior. Africa is an extremely large continent with many diverse cultures and languages. The purpose of this set is to portray how one subculture might depict this marvelous event. Oftentimes historical events are referenced using our own cultural preconceived notions. Today Christianity is embraced by majority of the populations in southern & central Africa and is also very prominent in the horn & west Africa. We commend and revere our faithful brothers and sisters from Africa!