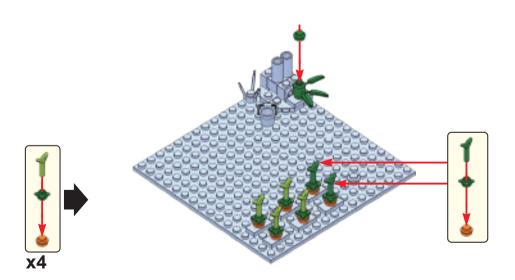

This nativity set is not meant to depict the literal circumstances surrounding the birth of our Savior. Africa is an extremely large continent with many diverse cultures and languages. The purpose of this set is to portray how one subculture might depict this marvelous event. Oftentimes historical events are referenced using our own cultural preconceived notions. Today Christianity is embraced by majority of the populations in southern & central Africa and is also very prominent in the horn & west Africa. We commend and revere our faithful brothers and sisters from Africa!



The Adinkra symbol from Ghana known as "God's grace"













































































































< 29 >

x3

















































87







## Send us a picture together with your completed Nativity set to <a href="mailto:info@nativitybricks.com">info@nativitybricks.com</a> and receive free Moses figurine!



## Moses

Make social media a happy place 😀



using hashtag #NativityBricks

Follow us on Facebook, Instagram, Twitter & Pinterest!

Warning!Choking hazard, Small parts. Achtung! Erstickungsgefahr, Enthält Kleinteile. Attention! Risque d'étouffement. Petites pièces. Avvertenza! Pericolo di soffocamento. Contiene parti piccole. Waarschuwing! Verstikkingsgevaar. Kleine deelties. iAdvertencia! Riesgo de asfixia. Piezas pequeñas. Advarsel! Kvælningsfare, Små dele, Varoitus! Tukehtumisvaara, Pieniä osia. Varning! Kvävningsrisk. Innehåller smådelar. Atenção! Perigo de asfixia. Peca