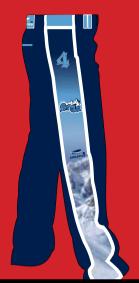

#### **PANTS**

01

Super Heavyweight Fabric: Ultimate in Durability, with a relaxed fit Contrasting Details: Constrasting Belt Loop/Pocket detailing for Style Points

Fabric

02

Traditional Look: Traditional MLBtype side stripes or plain Wider SideBraid: 5-way Feather style braid is 1.25" wide or plain

Braid

03

Sewn On Trim Details: Not printed like cheap imitations, but sewn on by hand Pocket Flaps: Your Choice of Flaps

or Standard Setin Pockets

Pockets

04

Lacing Eyelets: Your Choice of
Eyelets or No Eyelets at hem
Sizes and Lengths: This pant has
most sizes and lengths in-stock and
ready to ship