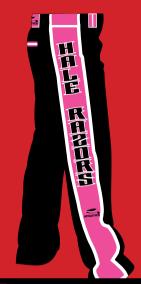

#### **PANTS**

01

Super Heavyweight Fabric: Ultimate in Durability, with a relaxed fit Contrasting Details: Constrasting Belt Loop/Pocket detailing for Style Points

Fabric

02

Traditional Look: Traditional MLBtype side stripes or plain Wider SideBraid: 5-way Feather style braid is 1.25" wide or plain

Braid

03

Sewn On Trim Details: Not printed like cheap imitations, but sewn on by hand Pocket Flaps: Your Choice of Flaps

or Standard Setin Pockets

Pockets

04

Lacing Eyelets: Your Choice of
Eyelets or No Eyelets at hem
Sizes and Lengths: This pant has
most sizes and lengths in-stock and
ready to ship

Eyelets