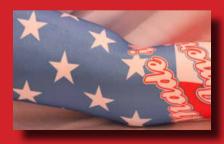

#### **SLEEVES**

Our Custom Arm sleeve is perfect to show off your team colors on and off the court or field. This arm sleeve also provides all the benefits of a regular arm sleeve. This arm sleeve incorporates compression technology which contours to the unique shape of your arm for a sleek and comfortable fit. Compression also helps to prevent muscle fatigue and scratches to arm. Improve your game today and show off your team colors with fully custom full sub dye arm sleeve from ECA.

Bicep - The around distance of your un-flexed upper bicep.

Wrist - The around distance of your wrist.

Price: \$20 - \$25