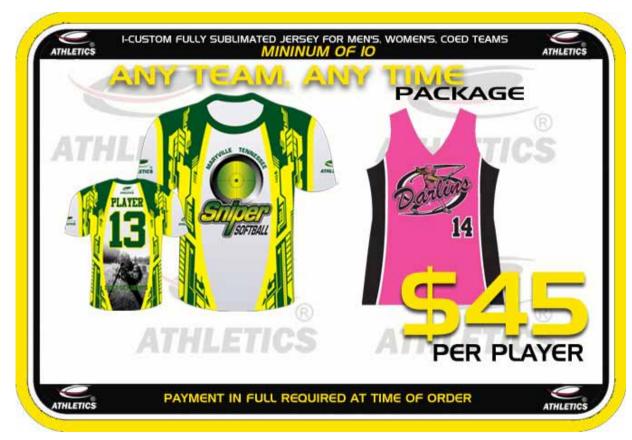

#### 01

FULL CUSTOM SUBLIMATED
JERSEY'S - No setup fees!
Minimum design fees NO minimum amount!

Design Fees

02

Individual price is \$45.00 each (quantity 1-9) - Team Prices are different.

Pricing

03

To expedite your order, please provide us the following:
Style# of jersey, Player names, numbers, and sizes for each member on your roster

Expedite

04

Our Custom Sublimated jersey's can be choose from our design gallery on-line or designed custom to meet the need of your team. Contact us for more information.

Custom