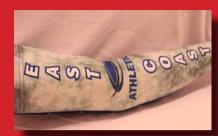

#### **SLEEVES**

Our Custom Arm sleeve is perfect to show off your team colors on and off the court or field. This arm sleeve also provides all the benefits of a regular arm sleeve. This arm sleeve incorporates compression technology which contours to the unique shape of your arm for a sleek and comfortable fit. Compression also helps to prevent muscle fatigue and scratches to arm. Improve your game today and show off your team colors with fully custom full sub dye arm sleeve from ECA.

Bicep - The around distance of your un-flexed upper bicep.

Wrist - The around distance of your wrist.

Price: \$20 - \$25