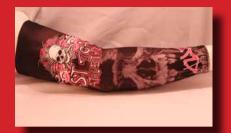

#### **SLEEVES**

Our Custom Arm sleeve is perfect to show off your team colors on and off the court or field. This arm sleeve also provides all the benefits of a regular arm sleeve. This arm sleeve incorporates compression technology which contours to the unique shape of your arm for a sleek and comfortable fit. Compression also helps to prevent muscle fatigue and scratches to arm. Improve your game today and show off your team colors with fully custom full sub dye arm sleeve from ECA.

Bicep - The around distance of your un-flexed upper bicep.

Wrist - The around distance of your wrist.

Price: \$20 - \$25