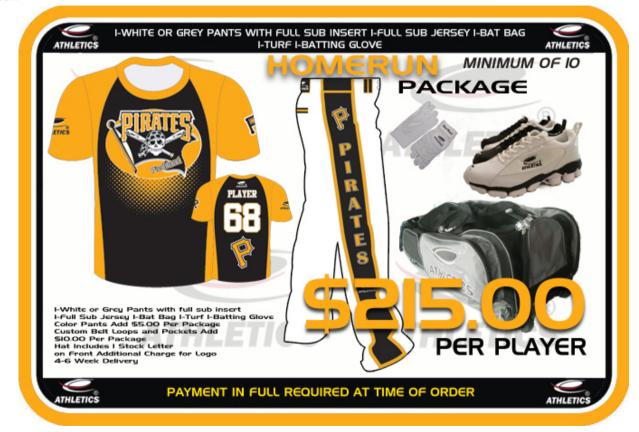

#### **ACCESSORIES**

01

Coaches' Choice Batting Gloves:

Made of Grade-A white goatskin
leather for superior grip and control.

Black or White

Batting Gloves

02

ECA Sports Bags are exceptionally well made high performance sports bags with enough room, pockets and features to carry all your sports gear in comfort and style.

Fattboyz Bag

03

ASA, USSSA, NSA, ISA, NCAA,
NFHS Approved Bats with the latest
in TECHNOLOGY, DURABILITY
AND MAXIMIZE PERFORMANCE.

04

Custom Headwear from hats to slytish design and creative head wear.

Bats

Headwear