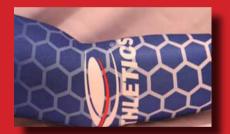

#### **SLEEVES**

Our Custom Arm sleeve is perfect to show off your team colors on and off the court or field. This arm sleeve also provides all the benefits of a regular arm sleeve. This arm sleeve incorporates compression technology which contours to the unique shape of your arm for a sleek and comfortable fit. Compression also helps to prevent muscle fatigue and scratches to arm. Improve your game today and show off your team colors with fully custom full sub dye arm sleeve from ECA.

Bicep - The around distance of your un-flexed upper bicep.

Wrist - The around distance of your wrist.

Price: \$20 - \$25