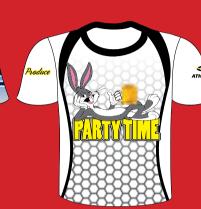

#### 01

FULL CUSTOM SUBLIMATED
JERSEY'S - No setup fees!
Minimum design fees NO minimum amount!

Design Fees

02

Individual price is \$45.00 each (quantity 1-9) - Team Prices are different.

Pricing

03

To expedite your order, please provide us the following:
Style# of jersey, Player names, numbers, and sizes for each member on your roster

Expedite

04

Our Custom Sublimated jersey's can be choose from our design gallery on-line or designed custom to meet the need of your team. Contact us for more information.

Custom