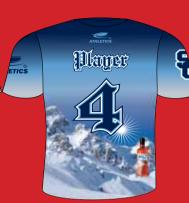

#### 01

FULL CUSTOM SUBLIMATED
JERSEY'S - No setup fees!
Minimum design fees NO minimum amount!

Design Fees

02

Individual price is \$45.00 each (quantity 1-9) - Team Prices are different.

Pricing

03

To expedite your order, please provide us the following:
Style# of jersey, Player names, numbers, and sizes for each member on your roster

Expedite

04

Our Custom Sublimated jersey's can be choose from our design gallery on-line or designed custom to meet the need of your team. Contact us for more information.

Custom