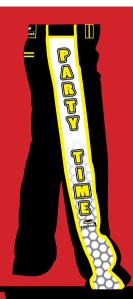

#### **PANTS**

01

Super Heavyweight Fabric: Ultimate in Durability, with a relaxed fit Contrasting Details: Constrasting Belt Loop/Pocket detailing for Style Points

Fabric

02

Traditional Look: Traditional MLBtype side stripes or plain Wider SideBraid: 5-way Feather style braid is 1.25" wide or plain

Braid

03

Sewn On Trim Details: Not printed like cheap imitations, but sewn on by hand Pocket Flaps: Your Choice of Flaps

or Standard Setin Pockets

Pockets

04

Lacing Eyelets: Your Choice of
Eyelets or No Eyelets at hem
Sizes and Lengths: This pant has
most sizes and lengths in-stock and
ready to ship

Eyelets