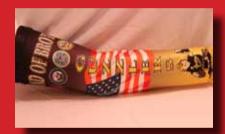

#### **SLEEVES**

Our Custom Arm sleeve is perfect to show off your team colors on and off the court or field. This arm sleeve also provides all the benefits of a regular arm sleeve. This arm sleeve incorporates compression technology which contours to the unique shape of your arm for a sleek and comfortable fit. Compression also helps to prevent muscle fatigue and scratches to arm. Improve your game today and show off your team colors with fully custom full sub dye arm sleeve from ECA.

Bicep - The around distance of your un-flexed upper bicep.

Wrist - The around distance of your wrist.

Price: \$20 - \$25