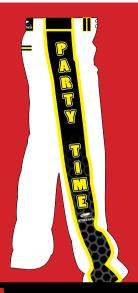

#### **PANTS**

01

Super Heavyweight Fabric: Ultimate in Durability, with a relaxed fit Contrasting Details: Constrasting Belt Loop/Pocket detailing for Style Points

Fabric

02

Traditional Look: Traditional MLBtype side stripes or plain Wider SideBraid: 5-way Feather style braid is 1.25" wide or plain

Braid

03

Sewn On Trim Details: Not printed like cheap imitations, but sewn on by hand Pocket Flaps: Your Choice of Flaps

or Standard Setin Pockets

Pockets

04

Lacing Eyelets: Your Choice of
Eyelets or No Eyelets at hem
Sizes and Lengths: This pant has
most sizes and lengths in-stock and
ready to ship

Eyelets