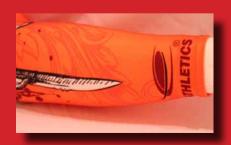

#### **SLEEVES**

Our Custom Arm sleeve is perfect to show off your team colors on and off the court or field. This arm sleeve also provides all the benefits of a regular arm sleeve. This arm sleeve incorporates compression technology which contours to the unique shape of your arm for a sleek and comfortable fit. Compression also helps to prevent muscle fatigue and scratches to arm. Improve your game today and show off your team colors with fully custom full sub dye arm sleeve from ECA.

Bicep - The around distance of your un-flexed upper bicep.

Wrist - The around distance of your wrist.

Price: \$20 - \$25