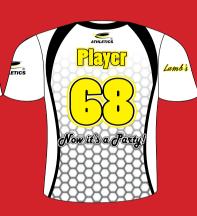

#### 01

FULL CUSTOM SUBLIMATED
JERSEY'S - No setup fees!
Minimum design fees NO minimum amount!

Design Fees

02

Individual price is \$45.00 each (quantity 1-9) - Team Prices are different.

Pricing

03

To expedite your order, please provide us the following:
Style# of jersey, Player names, numbers, and sizes for each member on your roster

Expedite

04

Our Custom Sublimated jersey's can be choose from our design gallery on-line or designed custom to meet the need of your team. Contact us for more information.

Custom