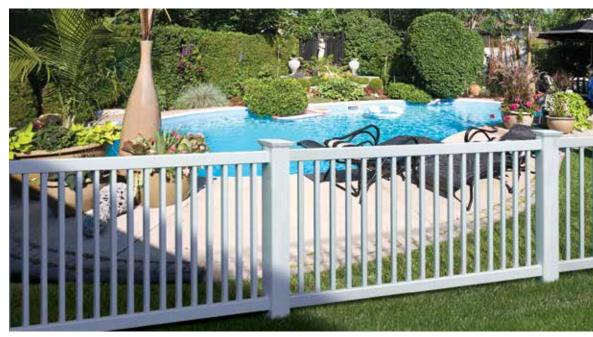

### **Modern Style**

With its wide, flat pickets, The Greenbrier firmly secures your pool without compromising the outside view. The minimal contrast between the sturdy, StayStraight<sup>®</sup> rails and pickets composes a protective boundary with a simple, modern design aesthetic.

GREENBRIER HAVEN SERIES IN WHITE

GREENBRIER HAVEN SERIES IN WHITE

HAWTHORNE HAVEN SERIES IN WHITE