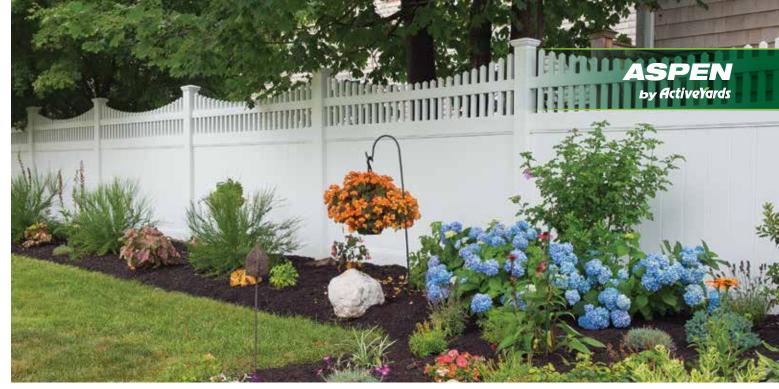

# **Colonial Style**

The Aspen dresses up your basic privacy fence with some colonial charm for a striking decorative feature that adds a lot of curb appeal to your home. Its scalloped open spindle picket topper is rooted by ActiveYards' StayStraight® rails and GlideLock® boards which provide a strong, beautiful frame around your outdoor living space.

ASPEN HAVEN SERIES IN WHITE

JUNIPER HAVEN SERIES IN WHITE

HOME **SERIES** 