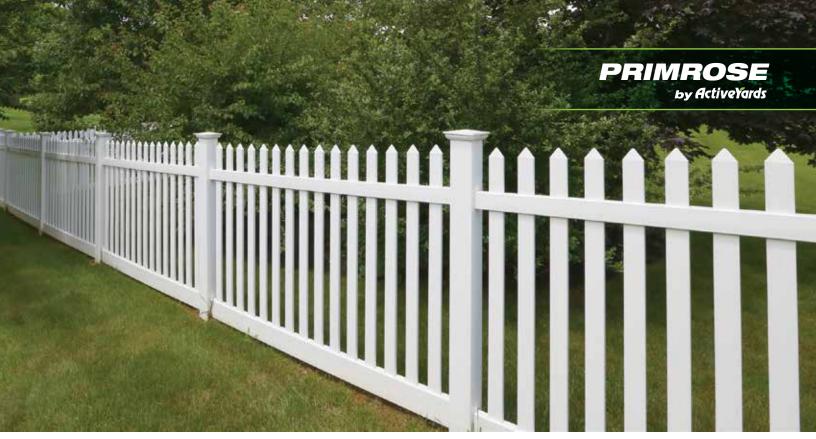

HAWTHORNE HAVEN SERIES IN WHITE

PRIMROSE HAVEN SERIES IN WHITE

### **Classic Style**

Nothing embodies the American spirit better than the dream of owning a home with a white picket fence. With sturdy, rectangular pickets featuring the famed spade cap, The Primrose is an exemplary design. This beloved style is available in Straight, Scallop, or Arched designs for a modern take on an American Classic.