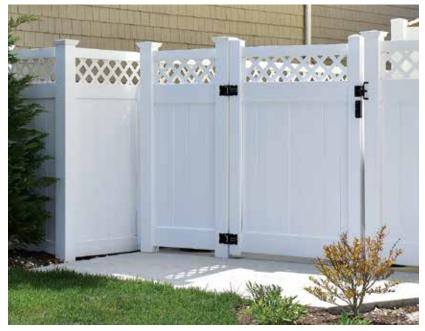

### **Classic Style**

ActiveYards' vinyl version of this popular fence style puts its wood counterpart to shame. The Barberry's semi-private slats sit firmly within the StayStraight<sup>®</sup> rails for optimal stability and provide just enough room for wind to pass through without fully exposing your yard. Our low-maintenance pickets feature a classic dog ear design which softens the top fence line to gently enclose your place of respite.

BARBERRY HAVEN SERIES IN WHITE

BUCKEYE HAVEN SERIES IN SAND