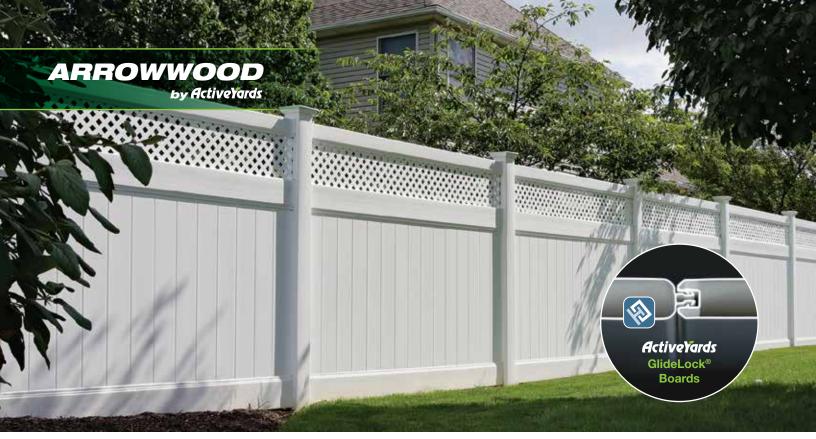

### **Garden Style**

Classic elegance makes The Arrowwood an attractive option for a flourishing backyard. With its diamond patterned lattice top, The Arrowwood offers a perfect backdrop for flowering gardens, climbing trellis, or natural stone patios. ActiveYards' StayStraight® rails and GlideLock® boards reinforce its timeless beauty with strength. Arrowwood Harmony, the interchanging of boards and rails is available with this style for enhanced aesthetic appeal.