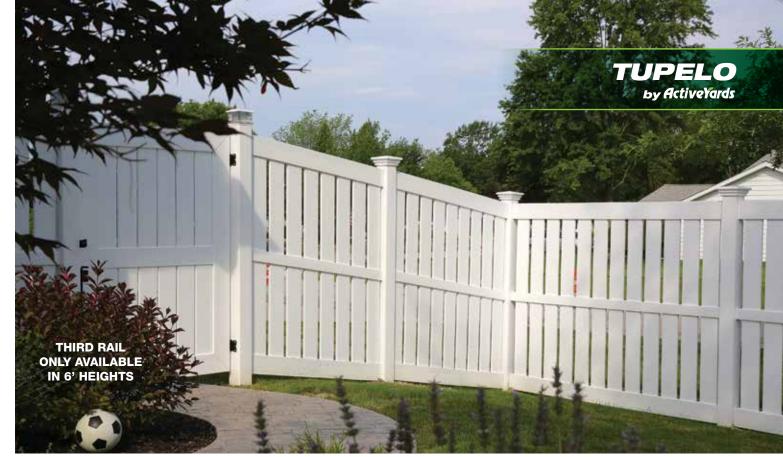

MULBERRY HAVEN SERIES IN WHITE

TUPELO HAVEN SERIES IN WHITE (THIRD RAIL ONLY AVAILABLE IN 6' HEIGHTS)

# **Coastal Style**

Bunk away behind this wide slat semi-private fence in your backyard oasis and watch the world melt away. With weighted vertical lines, The Tupelo creates cozy containment that beckons you to escape outside. The thinner third rail option (only available in 6' heights) beautifully complements and grounds the design.