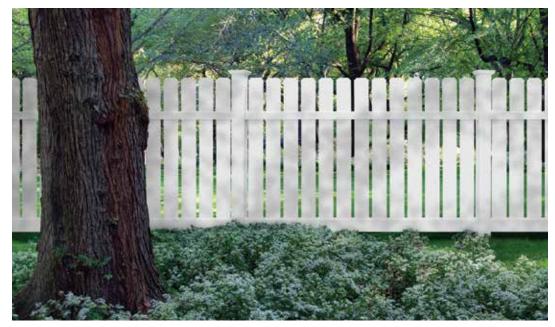

### **Classic Style**

ActiveYards' vinyl version of this popular fence style puts its wood counterpart to shame. The Barberry's semi-private slats sit firmly within the StayStraight<sup>®</sup> rails for optimal stability and provide just enough room for wind to pass through without fully exposing your yard. Our low-maintenance pickets feature a classic dog ear design which softens the top fence line to gently enclose your place of respite.

BARBERRY HAVEN SERIES IN WHITE

BUCKEYE HAVEN SERIES IN SAND