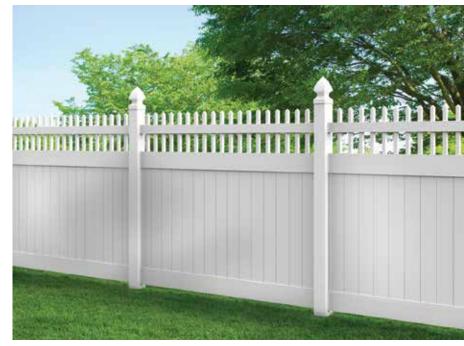

### **Ultimate Privacy Fence**

The Dogwood is America's #1 selling privacy fence style. Its simple, 2-rail design offers complete privacy from post to post while GlideLock® boards and StayStraight® rails strengthen each panel for resistance to impact and high winds. The Dogwood is the only style that offers our full spectrum of SolarGuard® color options including Cambium® wood tones. Dogwood Harmony lets you personalize the look of your privacy fence by interchanging the color of your boards and rails.