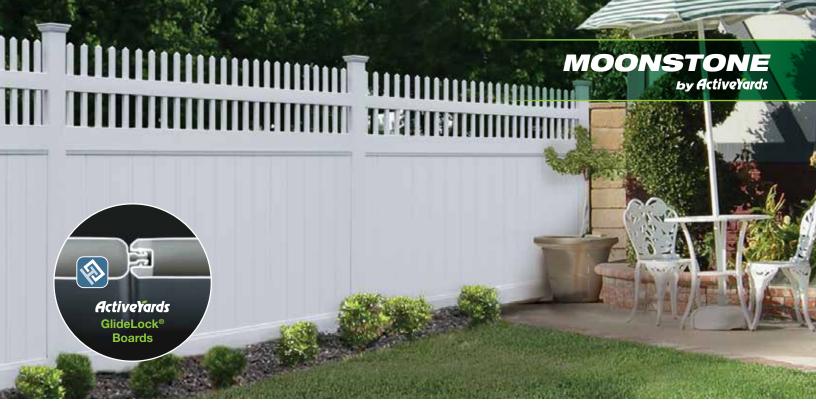

JUNIPER HOME SERIES IN WHITE

MOONSTONE HAVEN SERIES IN WHITE

## **Transitional Style**

The Moonstone offers the perfect balance between picket and panel. The atmospheric topper is firmly secured by the top rail for a beautiful breezy element that offers a lot of character to your yard. Meanwhile, ActiveYards' StayStraight<sup>®</sup> rails and GlideLock<sup>®</sup> boards create a safe, sturdy support system for your security and retreat.

HOME **SERIES** 

MOONSTONE HOME SERIES IN WHITE

PERSIMMON HAVEN SERIES IN WHITE

HAVEN SERIES