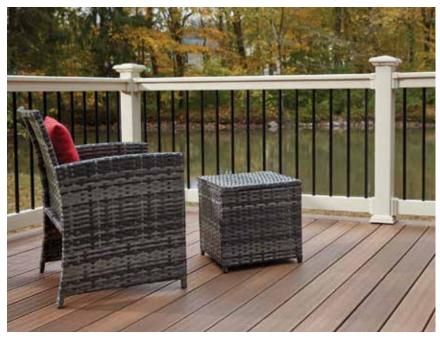

### **Classic Style**

ActiveYards Traditional rails offer a classic "T" rail design with a signature beveled edge and can be retrofitted with Square, Round Aluminum, or Turned Balusters to complement and protect your outdoor living space. Choose from 3 SolarGuard<sup>®</sup> colors to create a beautiful area of respite from the daily grind.

TRADITIONAL HAVEN SERIES IN SAND WITH ROUND ALUMINUM BALUSTERS

TRADITIONAL HAVEN SERIES IN KHAKI

TOPPER HAVEN SERIES IN WHITE WITH SQUARE BALUSTERS