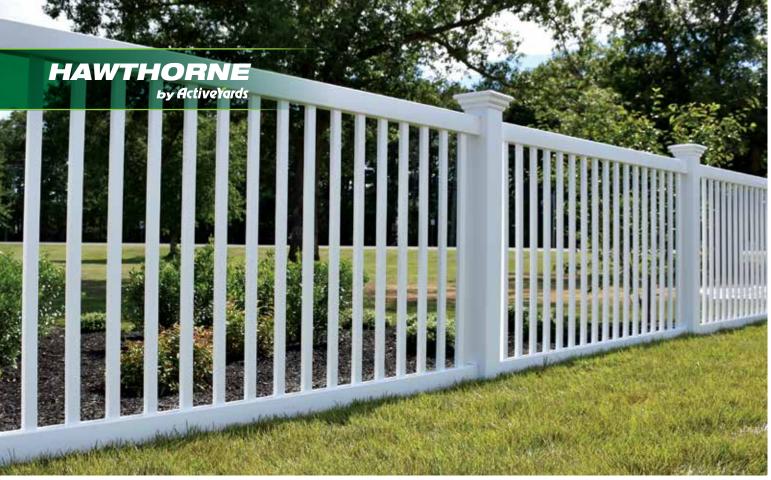

### **Traditional Style**

The Hawthorne offers less bulk and more balance with variable widths between rails, pickets, and spacing. This style will not detract from the beauty of the surrounding landscape but it will enhance your pool or patio area. Cap off the posts with Federation post tops to complete this traditional look.

HAWTHORNE HAVEN SERIES IN WHITE

PRIMROSE HAVEN SERIES IN WHITE