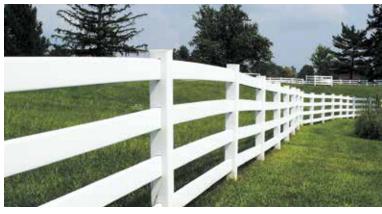

SILVERBELL SCALLOP HAVEN SERIES IN WHITE

2-RAIL HAVEN SERIES IN SAND

3-RAIL HAVEN SERIES IN WHITE

4-RAIL HAVEN SERIES IN WHITE

CROSSBUCK HAVEN SERIES IN WHITE

### **Rustic Style**

With its minimalistic character, Ranch Rail adds the perfect accent to open, easy going living spaces. Although widely popular in rural applications, Ranch Rail is increasingly gaining momentum in residential and commercial areas and offers an economical way to make an impactful visual statement. With four styles to choose from, create a low-maintenance rustic look that is all your own.