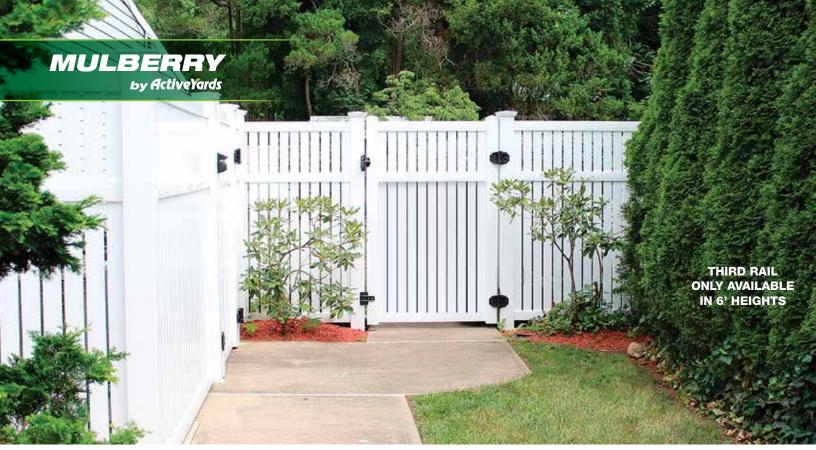

BUCKEYE HAVEN SERIES IN WHITE

MULBERRY HAVEN SERIES IN WHITE (THIRD RAIL ONLY AVAILABLE IN 6' HEIGHTS)

# Cottage Style

💌 💽

With low contrast in rail and picket sizes, The Mulberry semi-privacy fence evokes a contemporary cottage feel that is light, bright, and airy. This simple design delights the eye and is even more striking with the third rail option (only available in 6' heights) which creates a picturesque backdrop to your yardscape.