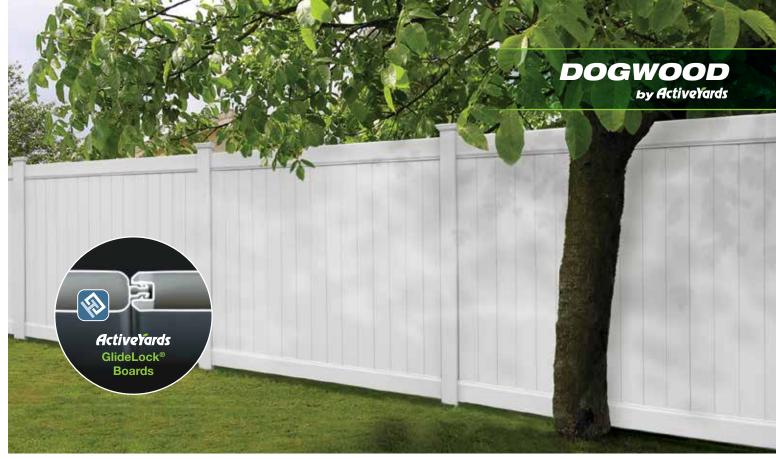

### **Ultimate Privacy Fence**

The Dogwood is America's #1 selling privacy fence style. Its simple, 2-rail design offers complete privacy from post to post while GlideLock® boards and StayStraight® rails strengthen each panel for resistance to impact and high winds. The Dogwood is the only style that offers our full spectrum of SolarGuard® color options including Cambium® wood tones. Dogwood Harmony lets you personalize the look of your privacy fence by interchanging the color of your boards and rails.

DOGWOOD HOME SERIES IN WHITE

DOGWOOD HOME SERIES IN SAND

DOGWOOD HAVEN SERIES IN KHAKI

DOGWOOD HAVEN SERIES IN CYPRESS

DOGWOOD HARMONY HAVEN SERIES IN KHAKI & WHITE

DOGWOOD HOME SERIES IN WHITE

DOGWOOD HOME SERIES IN SADDLEWOOD