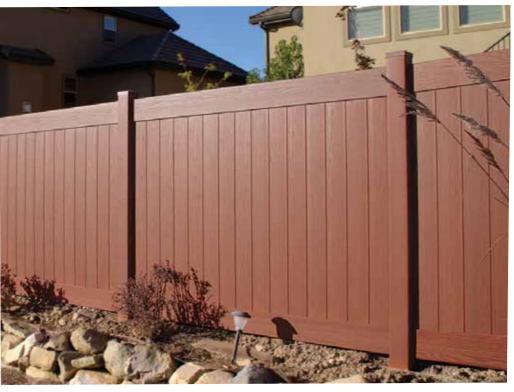

### **Ultimate Privacy Fence**

The Dogwood is America's #1 selling privacy fence style. Its simple, 2-rail design offers complete privacy from post to post while GlideLock® boards and StayStraight® rails strengthen each panel for resistance to impact and high winds. The Dogwood is the only style that offers our full spectrum of SolarGuard® color options including Cambium® wood tones. Dogwood Harmony lets you personalize the look of your privacy fence by interchanging the color of your boards and rails.

### Get the Wood Look Without the Wood Work

Dogwood is the only ActiveYards style that offers Cambium<sup>®</sup> Wood Tones – a select group of colors that mimic natural wood grains. Cambium technology gives you all of the natural looking beauty of real wood without the need for continued upkeep and maintenance.