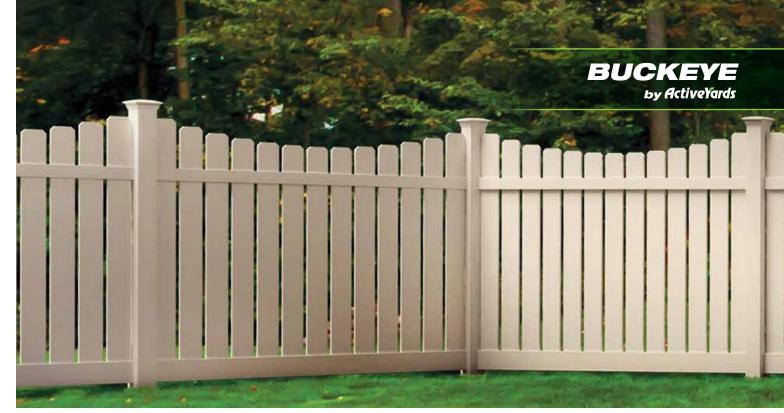

BARBERRY HAVEN SERIES IN WHITE

BUCKEYE HAVEN SERIES IN SAND

## **Traditional Style**

The Buckeye brings a little ebb and flow to the traditional dog ear style. With its scallop pickets, this semi-private design uses visual buoyancy to create a cozy and carefree outdoor living space. Choose the right height to match your level of privacy.

BUCKEYE HAVEN SERIES IN WHITE

MULBERRY HAVEN SERIES IN WHITE (THIRD RAIL ONLY AVAILABLE IN 6' HEIGHTS)