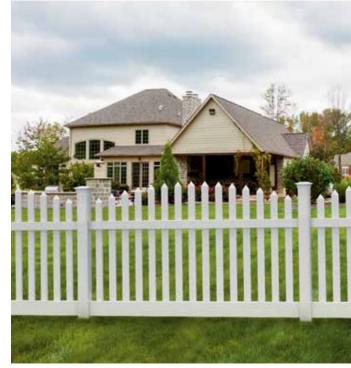

### **Classic Style**

Nothing embodies the American spirit better than the dream of owning a home with a white picket fence. With sturdy, rectangular pickets featuring the famed spade cap, The Primrose is an exemplary design. This beloved style is available in Straight, Scallop, or Arched designs for a modern take on an American Classic.

💌 💽

PRIMROSE SCALLOP HAVEN SERIES IN WHITE

PRIMROSE ARCHED HAVEN SERIES IN WHITE

SILVERBELL HAVEN SERIES IN WHITE