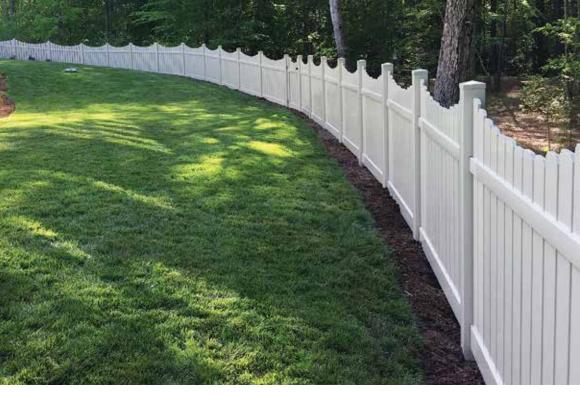

BUCKEYE HAVEN SERIES IN WHITE

MULBERRY HAVEN SERIES IN WHITE (THIRD RAIL ONLY AVAILABLE IN 6' HEIGHTS)

# Cottage Style

💌 💽

With low contrast in rail and picket sizes, The Mulberry semi-privacy fence evokes a contemporary cottage feel that is light, bright, and airy. This simple design delights the eye and is even more striking with the third rail option (only available in 6' heights) which creates a picturesque backdrop to your yardscape.