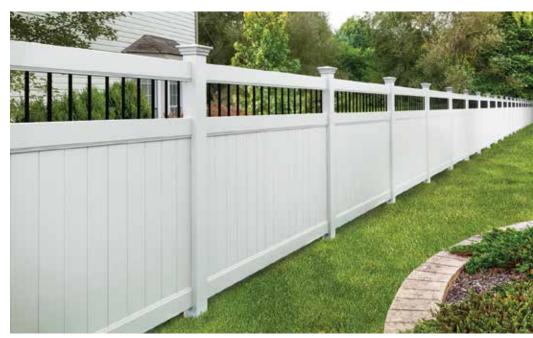

### **Contemporary Style**

The Persimmon is a contemporary fencing style that offers stark contrasts in color and weight. The black aluminum balusters in its topper give you a peek into your natural surroundings without compromising any privacy. The thin vertical lines of the balusters contrast the strength of the StayStraight<sup>®</sup> rails and GlideLock<sup>®</sup> boards for a distinctive finished frame around your home.

PERSIMMON HAVEN SERIES IN WHITE

SEQUOIA IN REDWOOD