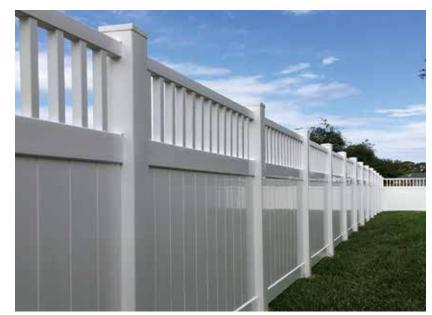

### **Ultimate Privacy Fence**

The Dogwood is America's #1 selling privacy fence style. Its simple, 2-rail design offers complete privacy from post to post while GlideLock® boards and StayStraight® rails strengthen each panel for resistance to impact and high winds. The Dogwood is the only style that offers our full spectrum of SolarGuard® color options including Cambium® wood tones. Dogwood Harmony lets you personalize the look of your privacy fence by interchanging the color of your boards and rails.