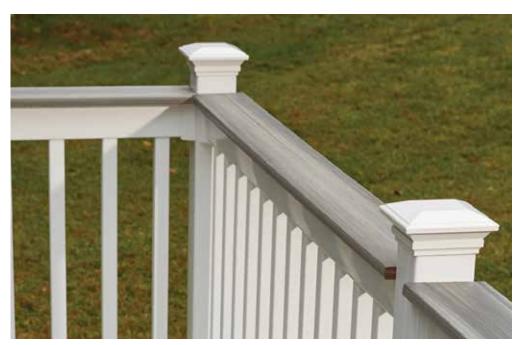

### **Contemporary Style**

ActiveYards Topper rails are engineered with a flat top surface to fasten composite cap boards for a complementary finish that brings out the beauty of your deck. Choose from Square, Round Aluminum, or Turned Balusters to complete the look and safely secure your alluring new space.

SQUARE BALUSTERS

ROUND ALUMINUM BALUSTERS

TURNED BALUSTERS

TOPPER HAVEN SERIES IN WHITE WITH SQUARE BALUSTERS