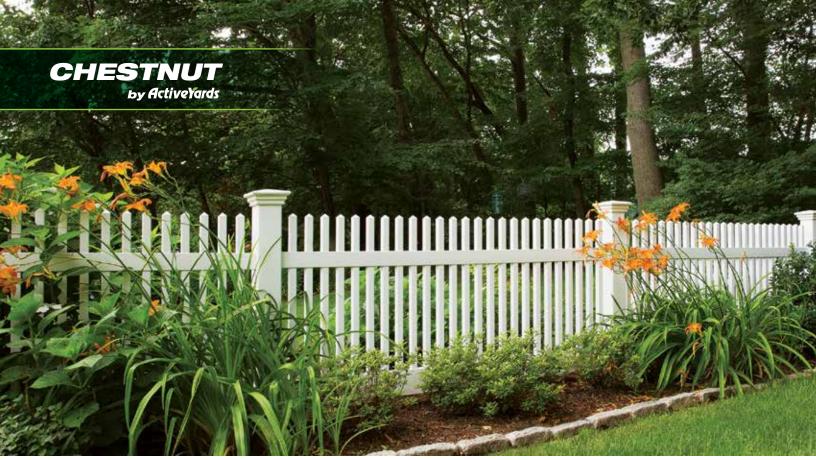

# **Colonial Style**

Thin, square pickets with pyramid tops give The Chestnut its signature New England look. With its symmetrical appearance and smooth geometric lines, this colonial style is available in multiple picket formations including Straight, Scallop, Staggered Scallop, and Stepped.

CHESTNUT SCALLOP HAVEN SERIES IN SAND

CHESTNUT SCALLOP STAGGERED HAVEN SERIES IN KHAKI

CHESTNUT STEPPED HAVE SERIES IN WHITE

COTTONWOOD HAVEN SERIES IN WHITE