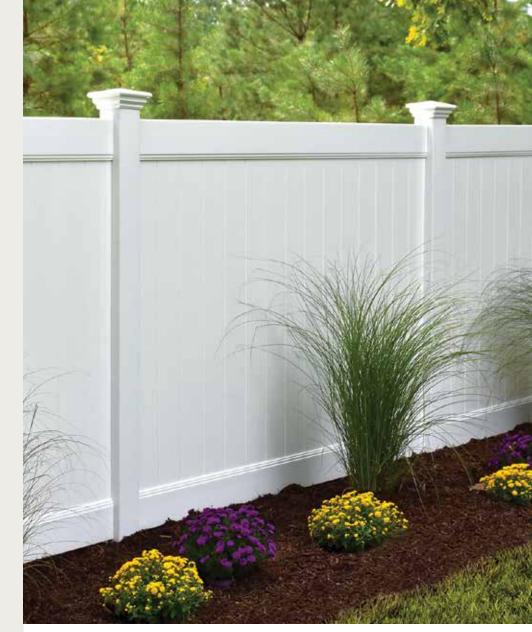

Fencing solutions for life®

DOGWOOD HAVEN SERIES IN WHITE

### **Ultimate Privacy Fence**

The Dogwood is America's #1 selling privacy fence style. Its simple, 2-rail design offers complete privacy from post to post while GlideLock® boards and StayStraight® rails strengthen each panel for resistance to impact and high winds. The Dogwood is the only style that offers our full spectrum of SolarGuard® color options including Cambium® wood tones. Dogwood Harmony lets you personalize the look of your privacy fence by interchanging the color of your boards and rails.