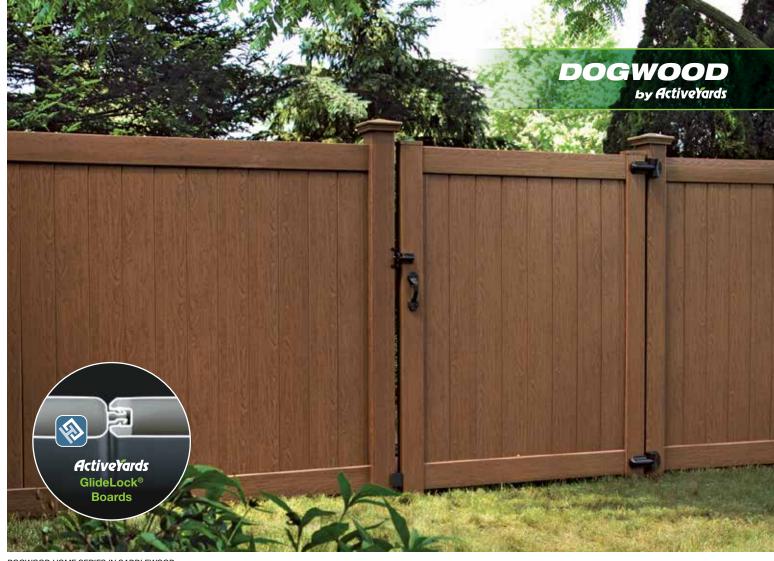

### **Ultimate Privacy Fence**

The Dogwood is America's #1 selling privacy fence style. Its simple, 2-rail design offers complete privacy from post to post while GlideLock® boards and StayStraight® rails strengthen each panel for resistance to impact and high winds. The Dogwood is the only style that offers our full spectrum of SolarGuard® color options including Cambium® wood tones. Dogwood Harmony lets you personalize the look of your privacy fence by interchanging the color of your boards and rails.