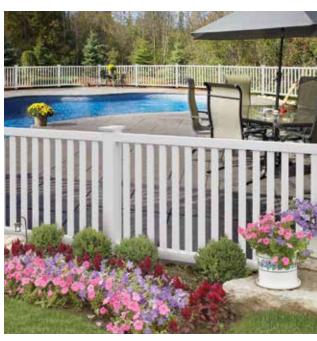

### **Modern Style**

With its wide, flat pickets, The Greenbrier firmly secures your pool without compromising the outside view. The minimal contrast between the sturdy, StayStraight<sup>®</sup> rails and pickets composes a protective boundary with a simple, modern design aesthetic.

GREENBRIER HAVEN SERIES IN WHITE

GREENBRIER HAVEN SERIES IN WHITE

HAWTHORNE HAVEN SERIES IN WHITE