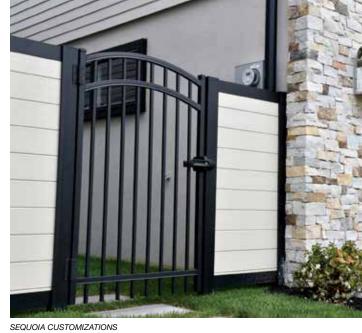

### **Cosmopolitan Style**

When materials mix, the result is a unique fence unlike any other. The Sequoia offers the ultimate in upscale privacy fencing and features a matte black aluminum frame infilled with vinyl GlideLock® boards. Available in two Cambium® wood tones, you can opt to place your boards horizontal or vertical – whatever your preference. The Sequoia is also sold as frame kits if you prefer to further customize your fence with wood or composite infill options.