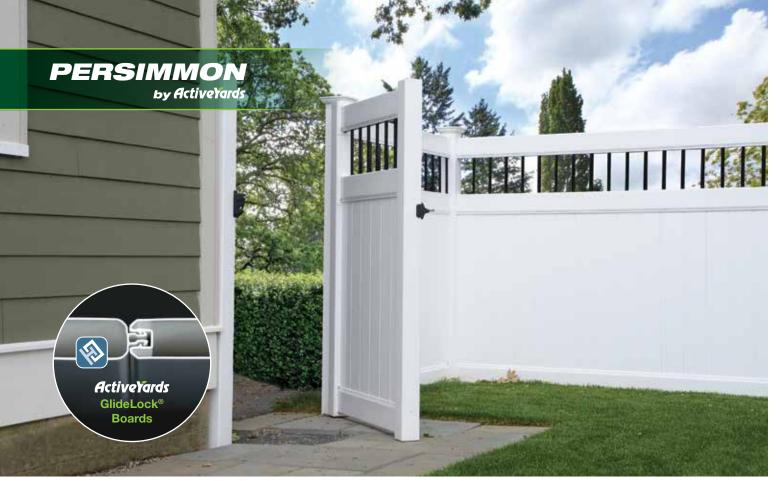

### **Contemporary Style**

The Persimmon is a contemporary fencing style that offers stark contrasts in color and weight. The black aluminum balusters in its topper give you a peek into your natural surroundings without compromising any privacy. The thin vertical lines of the balusters contrast the strength of the StayStraight<sup>®</sup> rails and GlideLock<sup>®</sup> boards for a distinctive finished frame around your home.