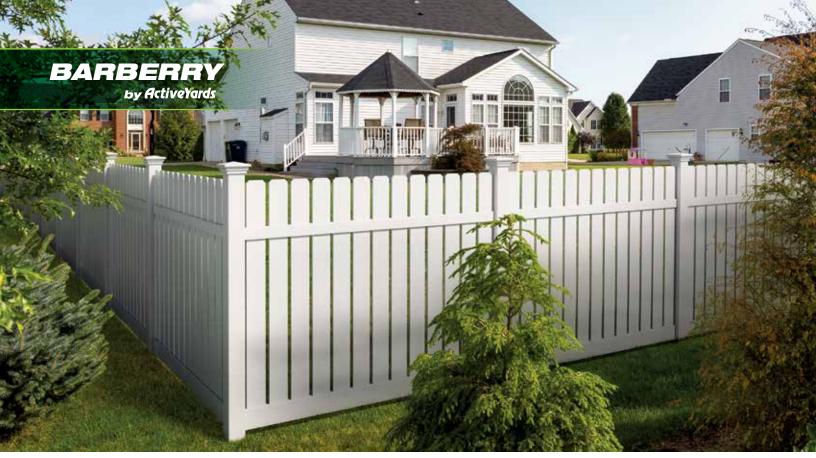

SEQUOIA IN SADDLEWOOD

BARBERRY HAVEN SERIES IN WHITE

### **Classic Style**

ActiveYards' vinyl version of this popular fence style puts its wood counterpart to shame. The Barberry's semi-private slats sit firmly within the StayStraight<sup>®</sup> rails for optimal stability and provide just enough room for wind to pass through without fully exposing your yard. Our low-maintenance pickets feature a classic dog ear design which softens the top fence line to gently enclose your place of respite.

BARBERRY HAVEN SERIES IN WHITE

BUCKEYE HAVEN SERIES IN SAND