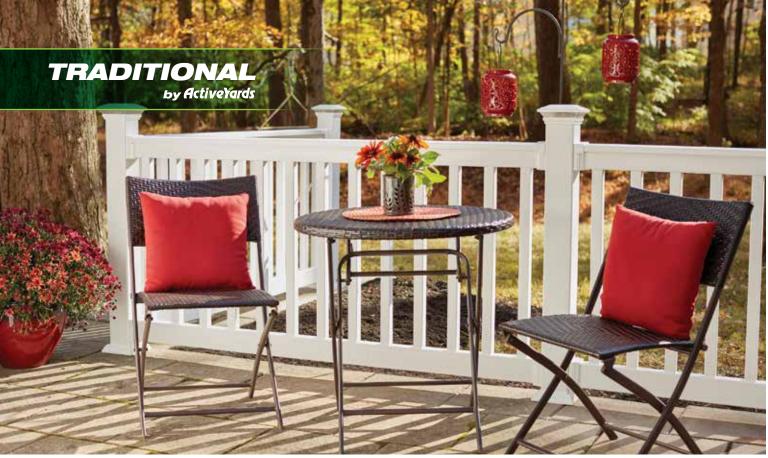

### **Classic Style**

ActiveYards Traditional rails offer a classic "T" rail design with a signature beveled edge and can be retrofitted with Square, Round Aluminum, or Turned Balusters to complement and protect your outdoor living space. Choose from 3 SolarGuard<sup>®</sup> colors to create a beautiful area of respite from the daily grind.

TRADITIONAL HAVEN SERIES IN SAND WITH ROUND ALUMINUM BALUSTERS

TRADITIONAL HAVEN SERIES IN KHAKI

TOPPER HAVEN SERIES IN WHITE WITH SQUARE BALUSTERS