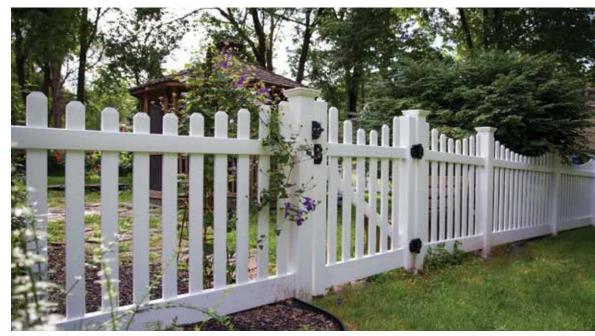

💌 💽

PRIMROSE SCALLOP HAVEN SERIES IN WHITE

PRIMROSE ARCHED HAVEN SERIES IN WHITE

SILVERBELL HAVEN SERIES IN WHITE

### **Garden Style**

Up your curb appeal game with The Silverbell – a softer, curvilinear take on the classic white picket. The Silverbell features wide pickets with dog ear tops and complements most traditional house styles. Available in Straight or Scallop picket formations, this friendly, decorative style is a stunning backdrop for planting beds and works especially well in front yards between private walkways and public sidewalks.

SILVERBELL SCALLOP HAVEN SERIES IN WHITE

2-RAIL HAVEN SERIES IN SAND

3-RAIL HAVEN SERIES IN WHITE

4-RAIL HAVEN SERIES IN WHITE

CROSSBUCK HAVEN SERIES IN WHITE