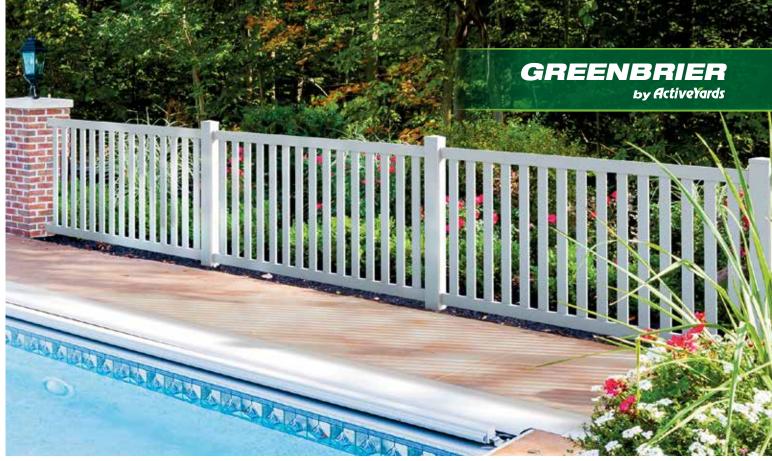

### **Modern Style**

With its wide, flat pickets, The Greenbrier firmly secures your pool without compromising the outside view. The minimal contrast between the sturdy, StayStraight<sup>®</sup> rails and pickets composes a protective boundary with a simple, modern design aesthetic.

GREENBRIER HAVEN SERIES IN WHITE

GREENBRIER HAVEN SERIES IN WHITE

HAWTHORNE HAVEN SERIES IN WHITE