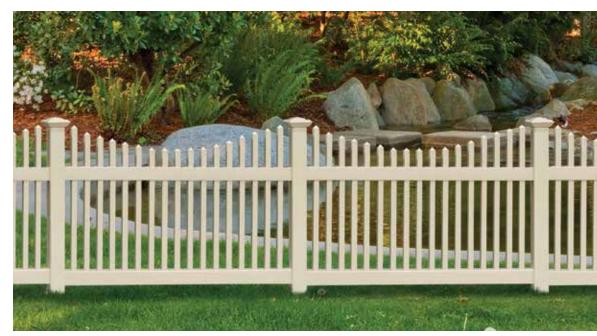

### **Classic Style**

Nothing embodies the American spirit better than the dream of owning a home with a white picket fence. With sturdy, rectangular pickets featuring the famed spade cap, The Primrose is an exemplary design. This beloved style is available in Straight, Scallop, or Arched designs for a modern take on an American Classic.