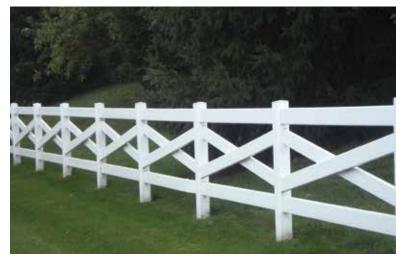

SILVERBELL SCALLOP HAVEN SERIES IN WHITE

2-RAIL HAVEN SERIES IN SAND

3-RAIL HAVEN SERIES IN WHITE

4-RAIL HAVEN SERIES IN WHITE

CROSSBUCK HAVEN SERIES IN WHITE

### **Rustic Style**

With its minimalistic character, Ranch Rail adds the perfect accent to open, easy going living spaces. Although widely popular in rural applications, Ranch Rail is increasingly gaining momentum in residential and commercial areas and offers an economical way to make an impactful visual statement. With four styles to choose from, create a low-maintenance rustic look that is all your own.