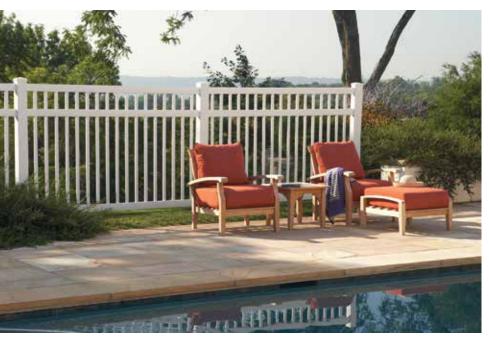

### **Modern Style**

With its wide, flat pickets, The Greenbrier firmly secures your pool without compromising the outside view. The minimal contrast between the sturdy, StayStraight<sup>®</sup> rails and pickets composes a protective boundary with a simple, modern design aesthetic.

GREENBRIER HAVEN SERIES IN WHITE

GREENBRIER HAVEN SERIES IN WHITE

HAWTHORNE HAVEN SERIES IN WHITE