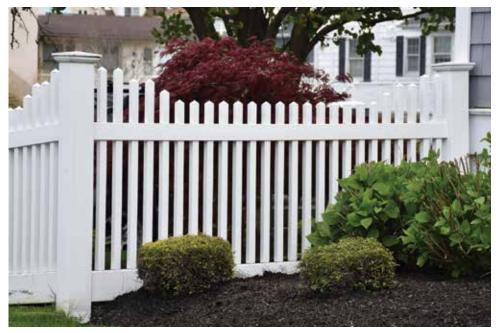

### **Classic Style**

Nothing embodies the American spirit better than the dream of owning a home with a white picket fence. With sturdy, rectangular pickets featuring the famed spade cap, The Primrose is an exemplary design. This beloved style is available in Straight, Scallop, or Arched designs for a modern take on an American Classic.