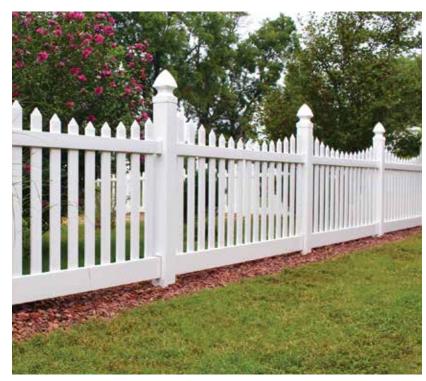

### **Classic Style**

Nothing embodies the American spirit better than the dream of owning a home with a white picket fence. With sturdy, rectangular pickets featuring the famed spade cap, The Primrose is an exemplary design. This beloved style is available in Straight, Scallop, or Arched designs for a modern take on an American Classic.

💌 💽

PRIMROSE SCALLOP HAVEN SERIES IN WHITE

PRIMROSE ARCHED HAVEN SERIES IN WHITE

SILVERBELL HAVEN SERIES IN WHITE