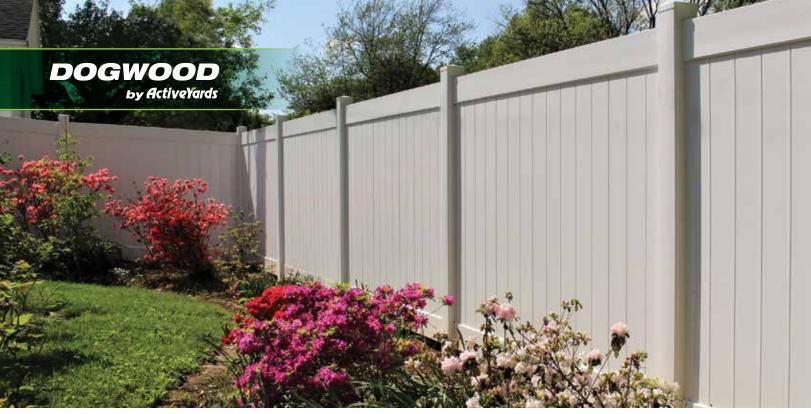

### **Ultimate Privacy Fence**

The Dogwood is America's #1 selling privacy fence style. Its simple, 2-rail design offers complete privacy from post to post while GlideLock® boards and StayStraight® rails strengthen each panel for resistance to impact and high winds. The Dogwood is the only style that offers our full spectrum of SolarGuard® color options including Cambium® wood tones. Dogwood Harmony lets you personalize the look of your privacy fence by interchanging the color of your boards and rails.