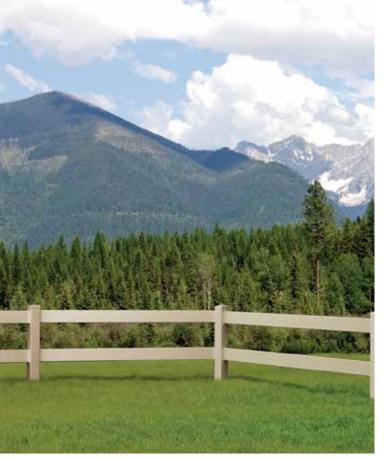

SILVERBELL SCALLOP HAVEN SERIES IN WHITE

2-RAIL HAVEN SERIES IN SAND

3-RAIL HAVEN SERIES IN WHITE

4-RAIL HAVEN SERIES IN WHITE

CROSSBUCK HAVEN SERIES IN WHITE

### **Rustic Style**

With its minimalistic character, Ranch Rail adds the perfect accent to open, easy going living spaces. Although widely popular in rural applications, Ranch Rail is increasingly gaining momentum in residential and commercial areas and offers an economical way to make an impactful visual statement. With four styles to choose from, create a low-maintenance rustic look that is all your own.