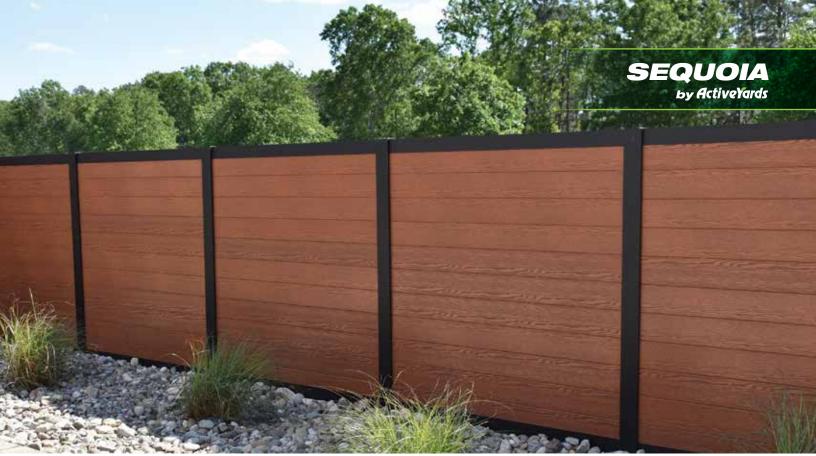

PERSIMMON HAVEN SERIES IN WHITE

SEQUOIA IN REDWOOD

### **Cosmopolitan Style**

When materials mix, the result is a unique fence unlike any other. The Sequoia offers the ultimate in upscale privacy fencing and features a matte black aluminum frame infilled with vinyl GlideLock® boards. Available in two Cambium® wood tones, you can opt to place your boards horizontal or vertical – whatever your preference. The Sequoia is also sold as frame kits if you prefer to further customize your fence with wood or composite infill options.

SEQUOIA IN SADDLEWOOD

BARBERRY HAVEN SERIES IN WHITE