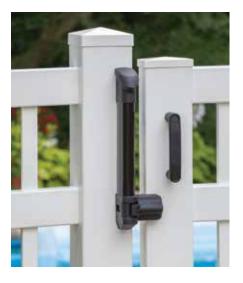

### RAIL POST TOPS

HERITAGE

Boerboel Gate Solutions offers a full line of gate hardware including heavy duty hinge and latch optoins as well as pool safe options.

LOCKING GRAVITY LATCH 2-SIDED KEY ENTRY

STANDARD DUTY WRAP HINGE