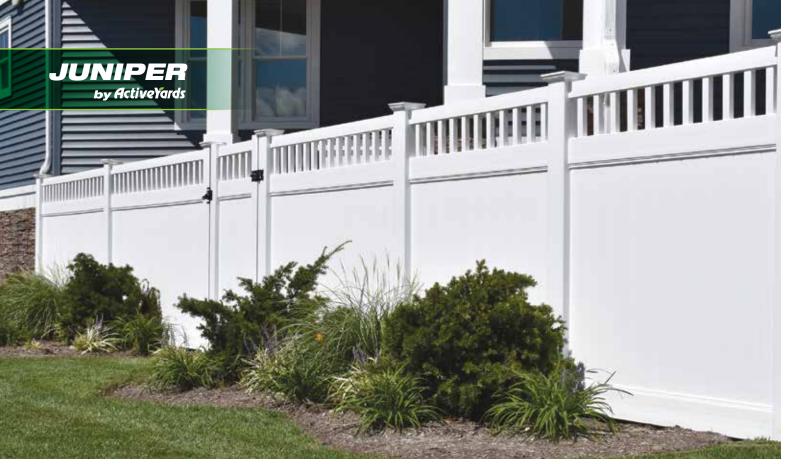

## **Modern Style**

The Juniper is simplicity at its best. This bold, modern fencing style offers a striking, yet understated decorative element with its closed spindle top and clean lines. The picket spacing creates a little breathing room amidst the weighted security of the StayStraight® rails and GlideLock® boards for a strong, sturdy privacy wall that complements its environment.

JUNIPER HOME SERIES IN WHITE

MOONSTONE HAVEN SERIES IN WHITE