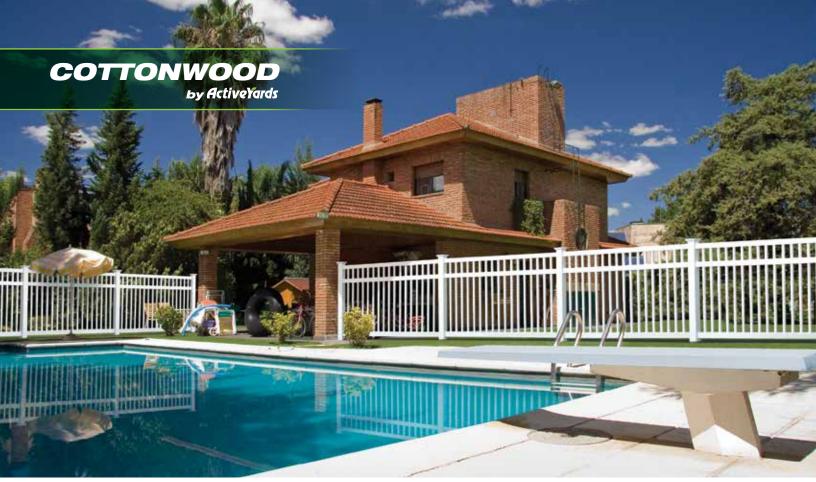

# **Contemporary Style**

The Cottonwood makes a beautiful architecutural statement to any poolscape. With its flat top 3-rail design, this contemporary fence style contrasts weighted StayStraight<sup>®</sup> rails and thin pickets for a strong, punctuated perimeter.

COTTONWOOD HAVEN SERIES IN WHITE

COTTONWOOD HAVEN SERIES IN WHITE

GREENBRIER HAVEN SERIES IN WHITE