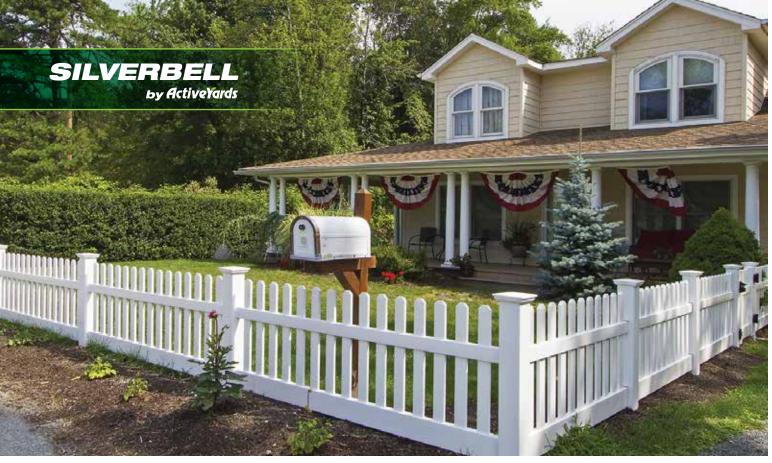

💌 💽

PRIMROSE SCALLOP HAVEN SERIES IN WHITE

PRIMROSE ARCHED HAVEN SERIES IN WHITE

SILVERBELL HAVEN SERIES IN WHITE

### **Garden Style**

Up your curb appeal game with The Silverbell – a softer, curvilinear take on the classic white picket. The Silverbell features wide pickets with dog ear tops and complements most traditional house styles. Available in Straight or Scallop picket formations, this friendly, decorative style is a stunning backdrop for planting beds and works especially well in front yards between private walkways and public sidewalks.

SILVERBELL SCALLOP HAVEN SERIES IN WHITE

2-RAIL HAVEN SERIES IN SAND

3-RAIL HAVEN SERIES IN WHITE

4-RAIL HAVEN SERIES IN WHITE

CROSSBUCK HAVEN SERIES IN WHITE