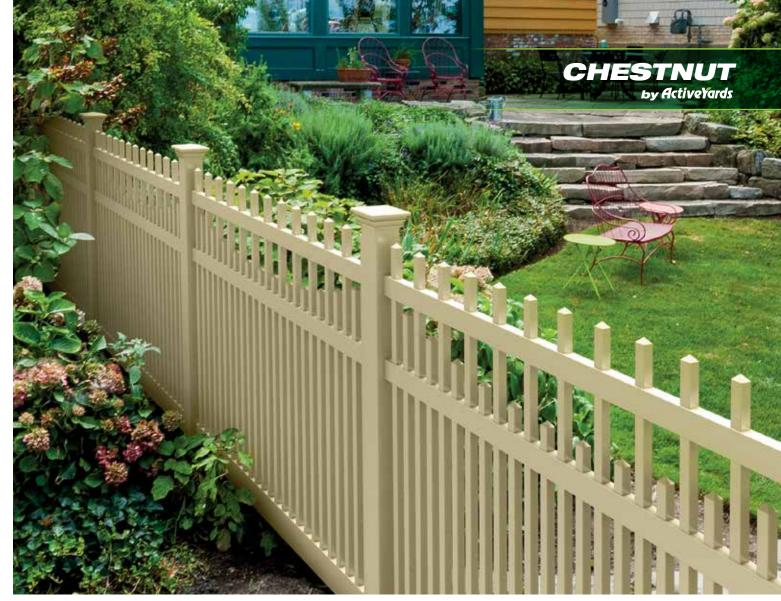

# **Colonial Style**

Thin, square pickets with pyramid tops give The Chestnut its signature New England look. With its symmetrical appearance and smooth geometric lines, this colonial style is available in multiple picket formations including Straight, Scallop, Staggered Scallop, and Stepped.