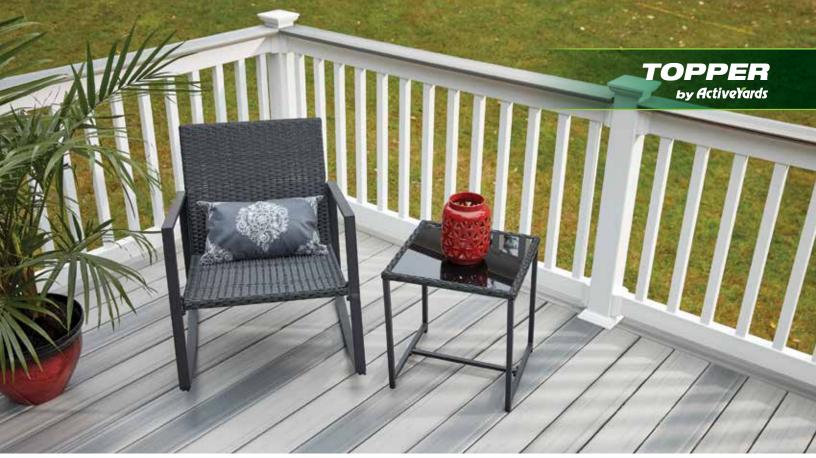

### **Contemporary Style**

ActiveYards Topper rails are engineered with a flat top surface to fasten composite cap boards for a complementary finish that brings out the beauty of your deck. Choose from Square, Round Aluminum, or Turned Balusters to complete the look and safely secure your alluring new space.

SQUARE BALUSTERS

ROUND ALUMINUM BALUSTERS

TURNED BALUSTERS

TOPPER HAVEN SERIES IN WHITE WITH SQUARE BALUSTERS