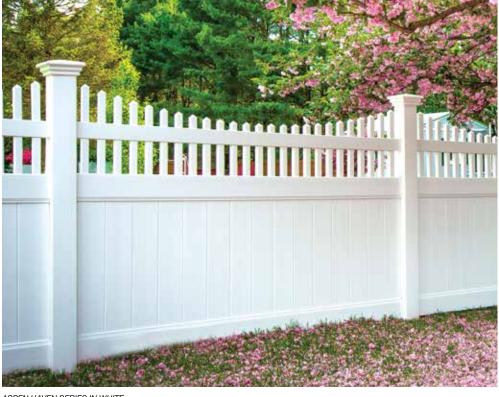

### **Ultimate Privacy Fence**

The Dogwood is America's #1 selling privacy fence style. Its simple, 2-rail design offers complete privacy from post to post while GlideLock® boards and StayStraight® rails strengthen each panel for resistance to impact and high winds. The Dogwood is the only style that offers our full spectrum of SolarGuard® color options including Cambium® wood tones. Dogwood Harmony lets you personalize the look of your privacy fence by interchanging the color of your boards and rails.

DOGWOOD HOME SERIES IN WHITE

DOGWOOD HOME SERIES IN SAND

DOGWOOD HAVEN SERIES IN KHAKI

DOGWOOD HAVEN SERIES IN CYPRESS

DOGWOOD HARMONY HAVEN SERIES IN KHAKI & WHITE

DOGWOOD HOME SERIES IN WHITE

DOGWOOD HOME SERIES IN SADDLEWOOD