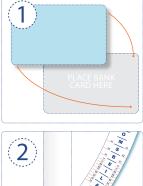

To find your ideal condom, follow the instructions to measure your erection and identify your custom size using the step by step guide numbered below (Steps 1-5).

**1. Printed correctly?** Ensure your FitKit<sup>™</sup> has printed to the correct size by placing a bank card onto the illustration below. If your card fits, then so will you.

## PLACE BANK CARD HERE

TheyFit<sup>®</sup>, FitKit<sup>™</sup> & the TheyFit<sup>®</sup> logo are trademarks of TheyFit LLC by © All Rights Reserved. FitKit<sup>™</sup> & TheyFit<sup>®</sup> distribution strictly by authorised representatives only. Warning: TheyFit<sup>®</sup> might seriously improve your sex life!