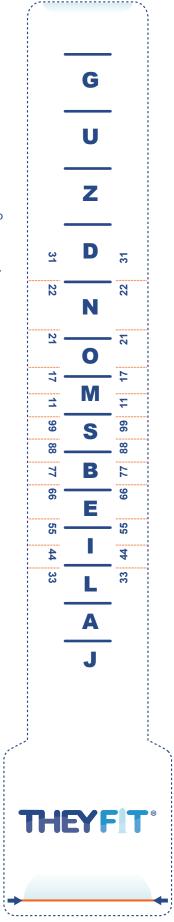

2. Cut out the template; numbers are for width and letters are for length.

**3. To find your length**; place the template alongside your firm erection with the bold base line as far as the condom would unroll on the underside. Your length is shown by the letter at the tip of your penis.

**4. To find your width**; wrap the template around the middle of your firm erection. Where the arrows meet the numbers, your width is shown as that number.

**5. Combine** your width number & your length letter to create your personal TheyFit<sup>®</sup> condom code. Visit www.TheyFit.com to find your authorised local TheyFit<sup>®</sup> retailer.