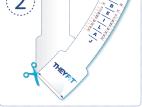

2. Cut out the template; numbers are for width and letters are for length.

**3. To find your length**; place the template alongside your firm erection with the bold base line as far as the condom would unroll on the underside. Your length is shown by the letter at the tip of your penis.