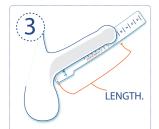

2. Cut out the template; numbers are for width and letters are for length.

**3. To find your length**; place the template alongside your firm erection with the bold base line as far as the condom would unroll on the underside. Your length is shown by the letter at the tip of your penis.