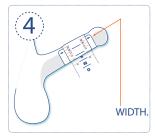

**4. To find your width**; wrap the template around the middle of your firm erection. Where the arrows meet the numbers, your width is shown as that number.

**5. Combine** your width number & your length letter to create your personal TheyFit<sup>®</sup> condom code. Visit www.TheyFit.com to find your authorised local TheyFit<sup>®</sup> retailer.