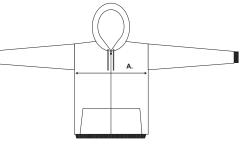

## F100 | F102 | F202 | F1023 | AF1026 | AF1029 | AF1028 | AZH360 | AZF1027 | F1021 | F2021

| FINISHED MEASUREMENTS                           | XS. | S  | M  | L  | XL | 2XL | 3XL | 4XL |
|-------------------------------------------------|-----|----|----|----|----|-----|-----|-----|
| A. CHEST WIDTH (1" below armhole)               | 18  | 20 | 22 | 24 | 26 | 28  | 30  | 32  |
| B. BODY LENGTH (from highest point of shoulder) | 27  | 28 | 29 | 30 | 31 | 32  | 33  | 34  |
| C. SLEEVE LENGTH (from center back)             | 35  | 36 | 37 | 38 | 39 | 40  | 41  | 42  |