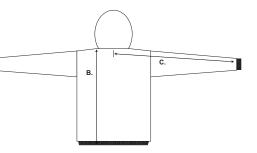

## F100 | F102 | F202 | F1023 | AF1026 | AF1029 | AF1028 | AZH360 | AZF1027 | F1021 | F2021

| FINISHED MEASUREMENTS                           | XS. | S  | M  | L  | XL | 2XL | 3XL | 4XL |
|-------------------------------------------------|-----|----|----|----|----|-----|-----|-----|
| A. CHEST WIDTH (1" below armhole)               | 18  | 20 | 22 | 24 | 26 | 28  | 30  | 32  |
| B. BODY LENGTH (from highest point of shoulder) | 27  | 28 | 29 | 30 | 31 | 32  | 33  | 34  |
| C. SLEEVE LENGTH (from center back)             | 35  | 36 | 37 | 38 | 39 | 40  | 41  | 42  |