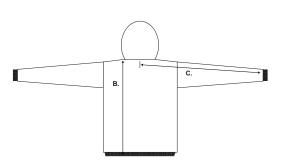

## F100 | F102 | F202 | F1023 | AF1026 | AF1029 | AF1028 | AZH360 | AZF1027 | F1021 | F2021

| FINISHED MEASUREMENTS                           | XS. | S  | M  | L  | XL | 2XL | 3XL | 4XL |
|-------------------------------------------------|-----|----|----|----|----|-----|-----|-----|
| A. CHEST WIDTH (1" below armhole)               | 18  | 20 | 22 | 24 | 26 | 28  | 30  | 32  |
| B. BODY LENGTH (from highest point of shoulder) | 27  | 28 | 29 | 30 | 31 | 32  | 33  | 34  |
| C. SLEEVE LENGTH (from center back)             | 35  | 36 | 37 | 38 | 39 | 40  | 41  | 42  |