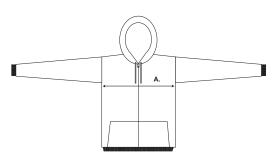

## F100 | F102 | F202 | F1023 | AF1026 | AF1029 | AF1028 | AZH360 | AZF1027 | F1021 | F2021

| FINISHED MEASUREMENTS                           | XS. | S  | M  | L  | XL | 2XL | 3XL | 4XL |
|-------------------------------------------------|-----|----|----|----|----|-----|-----|-----|
| A. CHEST WIDTH (1" below armhole)               | 18  | 20 | 22 | 24 | 26 | 28  | 30  | 32  |
| B. BODY LENGTH (from highest point of shoulder) | 27  | 28 | 29 | 30 | 31 | 32  | 33  | 34  |
| C. SLEEVE LENGTH (from center back)             | 35  | 36 | 37 | 38 | 39 | 40  | 41  | 42  |