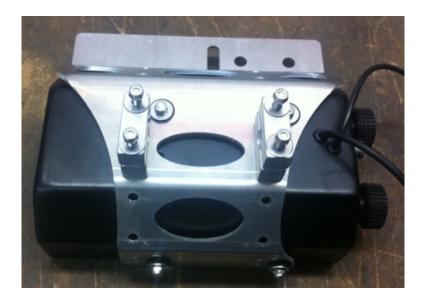

Using (4) 45mm hex head bolts, (4) washers, and (4) clamping blocks, mount the bracket to the crossbar.

3) Mount the roadbook into the bracket.

Install the MD grommets in the four large holes in the bracket. Install remaining MD grommets in the four matching holes in the roadbook. Next attach the roadbook to the bracket using the RMS-supplied M5x25 hardware and 8 washers.

Your finished product should look similar to this (F2R model shown).