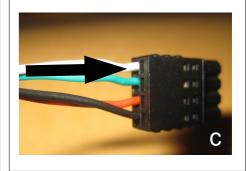

a. Unplug the switch plug from the electric board

b. Insert a screwdriver (<=2mm) in the small square hole above each wire and pull the wire from the plug

c. Switch the wire positions and insert each wire simply pushing it into the plug

d. Plug it again into the electric board

*for RB730 version A (before Nov. 2012)* Switch blue and white wire position in the internal electric

RB730 / RB750 Rally

About reverse roadbooks