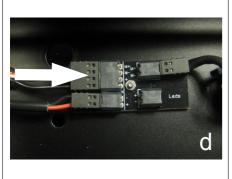

d. Plug it again into the electric board

*for RB730 version A (before Nov. 2012)* Switch blue and white wire position in the internal electric

RB730 / RB750 Rally

About reverse roadbooks

## B. Switch driving belts to apply more pulling force to the (lower) pulling axle

(on RB750 Rally, switch both belts)