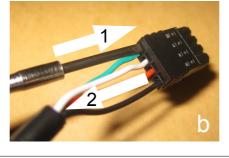

a. Unplug the switch plug from the electric board

b. Insert a screwdriver (<=2mm) in the small square hole above each wire and pull the wire from the plug

c. Switch the wire positions and insert each wire simply pushing it into the plug

d. Plug it again into the electric board

*for RB730 version A (before Nov. 2012)* Switch blue and white wire position in the internal electric

RB730 / RB750 Rally

About reverse roadbooks