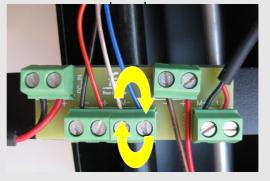

d. Plug it again into the electric board

*for RB730 version A (before Nov. 2012)* Switch blue and white wire position in the internal electric

RB730 / RB750 Rally

About reverse roadbooks

## B. Switch driving belts to apply more pulling force to the (lower) pulling axle

(on RB750 Rally, switch both belts)