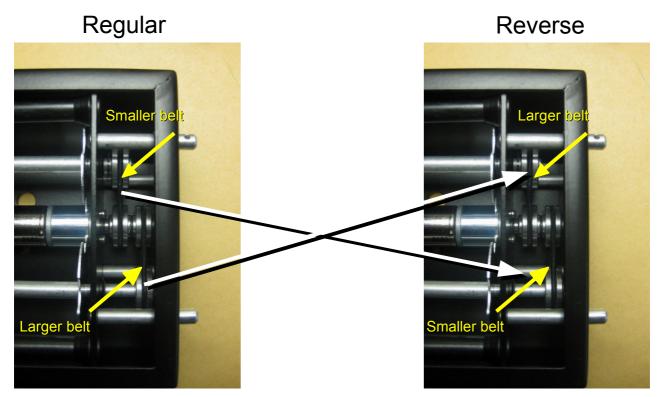

## B. Switch driving belts to apply more pulling force to the (lower) pulling axle

(on RB750 Rally, switch both belts)

## NOTICE

- Don't use sharpen tools because they may dammage belts
- Motor shaft may have some oil. In case of belt contamination, use a clean and dry fabric to clean it (belt contamination cause it to slip and lost driving force)