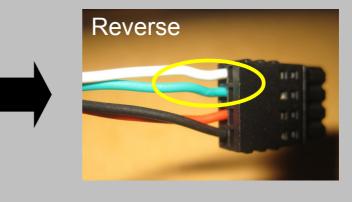

F2R, Lda | Estrada Lumiar, 13, B2, 3Dto, 1600-493 Lisboa, Portugal Tel : (+351) 969456712 | Fax : (+351) 211454930 | http://www.f2r.pt | f2r@f2r.pt

1/3

RB730 / RB750 Rally

About reverse roadbooks

A. Switch motor polarity to regular remote operation : reverse roadbook move forward (down) when pushing the switch forward

a. Unplug the switch plug from the electric board

b. Insert a screwdriver (<=2mm) in the small square hole above each wire and pull the wire from the plug

c. Switch the wire positions and insert each wire simply pushing it into the plug

d. Plug it again into the electric board

*for RB730 version A (before Nov. 2012)* Switch blue and white wire position in the internal electric

RB730 / RB750 Rally

About reverse roadbooks