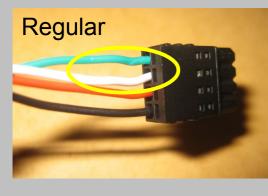

F2R, Lda | Estrada Lumiar, 13, B2, 3Dto, 1600-493 Lisboa, Portugal Tel : (+351) 969456712 | Fax : (+351) 211454930 | http://www.f2r.pt | f2r@f2r.pt

1/3

RB730 / RB750 Rally

About reverse roadbooks

A. Switch motor polarity to regular remote operation : reverse roadbook move forward (down) when pushing the switch forward

a. Unplug the switch plug from the electric board

b. Insert a screwdriver (<=2mm) in the small square hole above each wire and pull the wire from the plug

c. Switch the wire positions and insert each wire simply pushing it into the plug

d. Plug it again into the electric board

*for RB730 version A (before Nov. 2012)* Switch blue and white wire position in the internal electric

RB730 / RB750 Rally

About reverse roadbooks