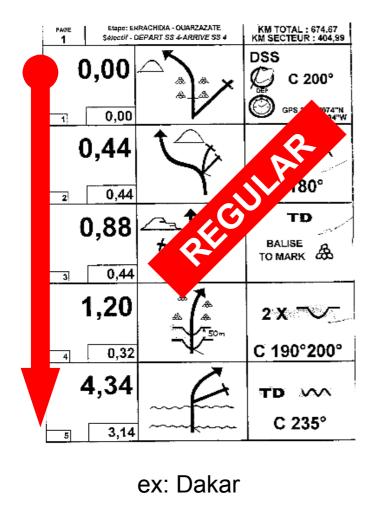

## About reverse roadbooks

km Ilaison : 0 PAGE Etape : Nador - Bouarfa m Sélectif : 461,75 1 TD direction 18,02 OUJDA 5,45 12,57 NE V 3,70 40 8,87 NADOR RLT 5,98 TD direction 2,89 NADOR 2.89 Total et Mobil Sortie Port AD 0,00 et ... direction NADOR CD 0,00

## ex: Amitié, Touareg

PLEASE NOTE Our RB730 and RB750 Rally roadbook holders are designed to handle both regular and reverse roadbooks. No modifications are required. The modifications suggested in this document are intent to make use easier and enhance RB730 and RB750 Rally performance with reverse roadbooks