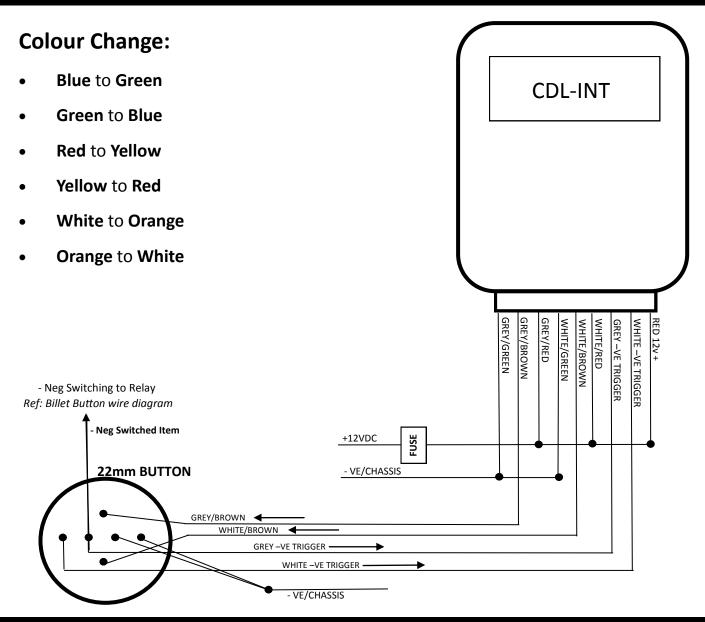

## LED BILLET BUTTON COLOUR CHANGE MODULE

By adding the Billet Button Colour Change module you can now by a push of our LED Billet Buttons change the colour as you push it in or turn on any systems.

| $\mathbf{V}$ | IMPORTANT INFORMATION!                                           |
|--------------|------------------------------------------------------------------|
| 0            | You must use relays on ALL outputs except for Status LED output. |
| 2            | All outputs are negative trigger.                                |