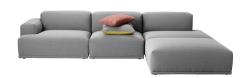

## **CONNECT SOFA**FURNITURE / LIGHTING / ACCESSORIES

Anderssen & Voll on the design "Connect is a modular seating system based on the idea of finding perfect proportional connections between the different components of the sofa. The design shows a precise attention to details and has architectural principles derived from modernism. The sleek long lines give the sofa a modern yet timeless expression. Connect the modules to create a sofa of your choice."

**PROCESS** 

Wood frame is padded with cold foam with vatting on the top. Then upholstered with Kvadrat textiles.

DESIGNED BY / YEAR OF DESIGN

Anderssen & Voll / 2012

TYPE

Modular sofa

**DESCRIPTION** 

Modular sofa with 11 different modules that can be assembled in numerous ways. Comes in various textiles from Kvadrat.

## COMBINE YOUR SOFA FROM 11 DIFFERENT MODULES

A Left Armrest Module, B Right Armrest Module C Centre Module - Long D Centre Module - Short E Corner Module F Left Open-ended Module G Right Open-ended Module H Ottoman Module - Long I Ottoman Module - Short J Left Armrest Lounge Module K Right Armrest Lounge Module