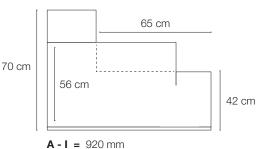

-------|--------------|----------------|-------------------|---------|
| A B                     | C D                 | E F          | G H            | ı                 | 1500 mm |
| OVERVIEW End modules    |                     |              |                |                   |         |
|                         |                     |              |                |                   |         |
| Center & corner modules | Freestanding module |              |                |                   |         |
| End & lounge modules    |                     |              |                |                   |         |

### STANDARD TEXTILES



Other Remix & Steelcut Trio textiles available at a 5% extra cost. Other textile types for projects available on request.

### **DIMENSIONS**



A - I = 920 mmJ - K = 1500 mm