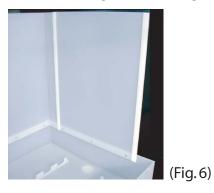

## **KD SERIES ASSEMBLY INSTRUCTIONS**

5. Apply silicone in the right H-seal slots as was done previously on the left side. Place the right H-seal on the center back panel (Fig. 6). Then connect the right splashguard to the center back. Secure the right splashguard to main sink pan using the 3/16" x 3/4" bolts and acorn nuts (Fig. 7). Do not tighten at this time.