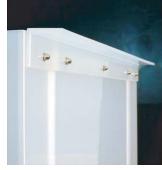

(Fig. 7)

6. Align the backbrace holes with the top of the splashguards and bolt together (Fig. 8-9).

(Fig. 9)

7. Tighten all bolts. Your unit is ready to set in place and hookup to your present plumbing. The plumbing fitting on the bottom of the sink is a  $1\frac{1}{2}$ " female coupling.