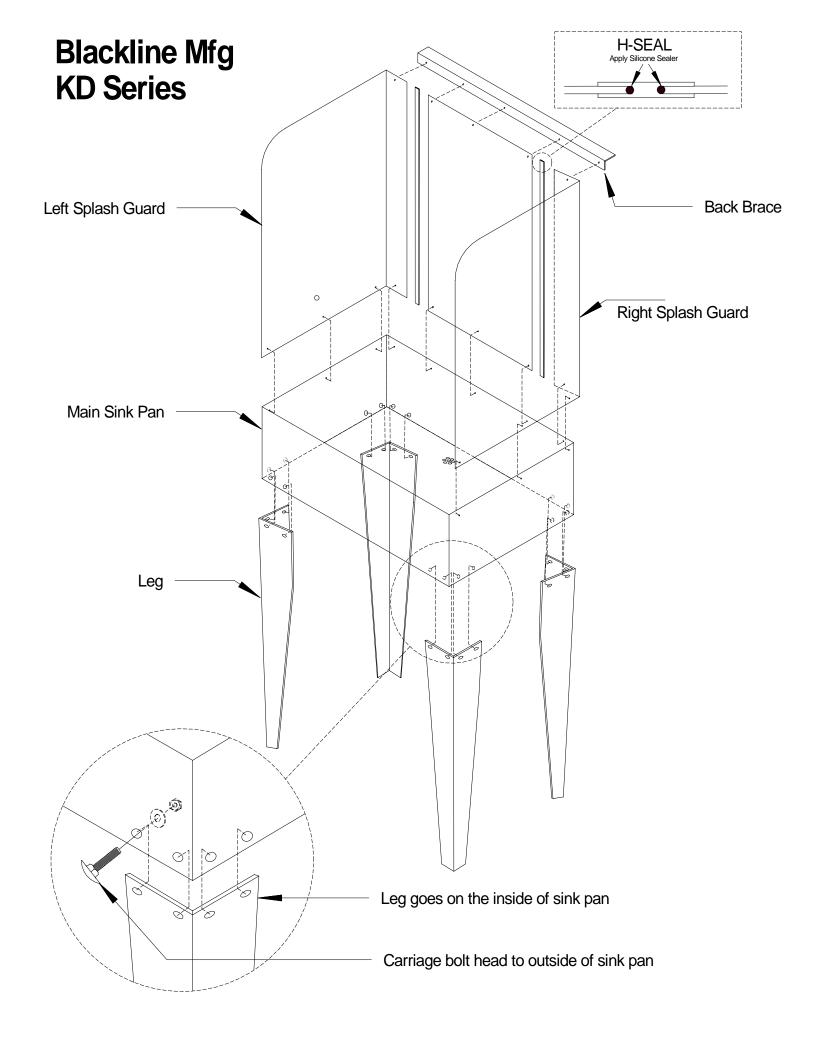

## KD SERIES ASSEMBLY INSTRUCTIONS

- 1. Turn the sink pan upside down
- 2. Attach the four legs to the main sink pan using the 5/16" x  $1\frac{1}{4}$ " carriage bolts provided. Place the head of the carriage bolts to the outside of the sink (Fig. 1).

(Fig. 1)

3. Attach the left side splashguard to the main sink pan using the 3/16" x 3/4" carriage bolts, with the acorn nuts and the washer on the outside of the unit. Do not tighten at this time (Fig. 2).

(Fig. 2)

4. Apply small amount of silicone to the entire length of the left H-seal slots (Fig. 3). With top of H-seal and the splashguard aligned, press H-seal onto the left splashguard (Fig. 4). Then place the center back edge into the other half of the H-seal (that you just placed on the left side) and secure the center back panel to the back of the sink pan using the 3/16" x 3/4" bolts and acorn nuts. (Fig. 5) Do not tighten at this time.