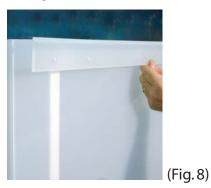

(Fig. 7)

6. Align the backbrace holes with the top of the splashguards and bolt together (Fig. 8-9).

(Fig. 9)

7. Tighten all bolts. Your unit is ready to set in place and hookup to your present plumbing. The plumbing fitting on the bottom of the sink is a  $1\frac{1}{2}$ " female coupling.