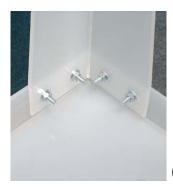

(Fig. 7)

6. Align the backbrace holes with the top of the splashguards and bolt together (Fig. 8-9).

(Fig. 9)

7. Tighten all bolts. Your unit is ready to set in place and hookup to your present plumbing. The plumbing fitting on the bottom of the sink is a  $1\frac{1}{2}$ " female coupling.

## Blackline Mfg: Model KDL Hardware Descriptions

Tools Required:

1/2" Open End or Adjustable Wrench

3/8" Open End or Adjustable Wrench

Hardware Enclosed:

16 - 5/16" x 1 1/4" carriage bolt

16 - 3/16" x 3/4" carriage bolt