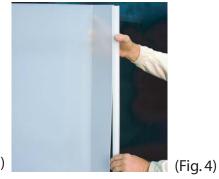

(Fig. 2)

4. Apply small amount of silicone to the entire length of the left H-seal slots (Fig. 3). With top of H-seal and the splashguard aligned, press H-seal onto the left splashguard (Fig. 4). Then place the center back edge into the other half of the H-seal (that you just placed on the left side) and secure the center back panel to the back of the sink pan using the 3/16" x 3/4" bolts and acorn nuts. (Fig. 5) Do not tighten at this time.