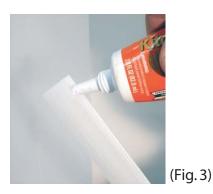

(Fig. 2)

4. Apply small amount of silicone to the entire length of the left H-seal slots (Fig. 3). With top of H-seal and the splashguard aligned, press H-seal onto the left splashguard (Fig. 4). Then place the center back edge into the other half of the H-seal (that you just placed on the left side) and secure the center back panel to the back of the sink pan using the 3/16" x 3/4" bolts and acorn nuts. (Fig. 5) Do not tighten at this time.