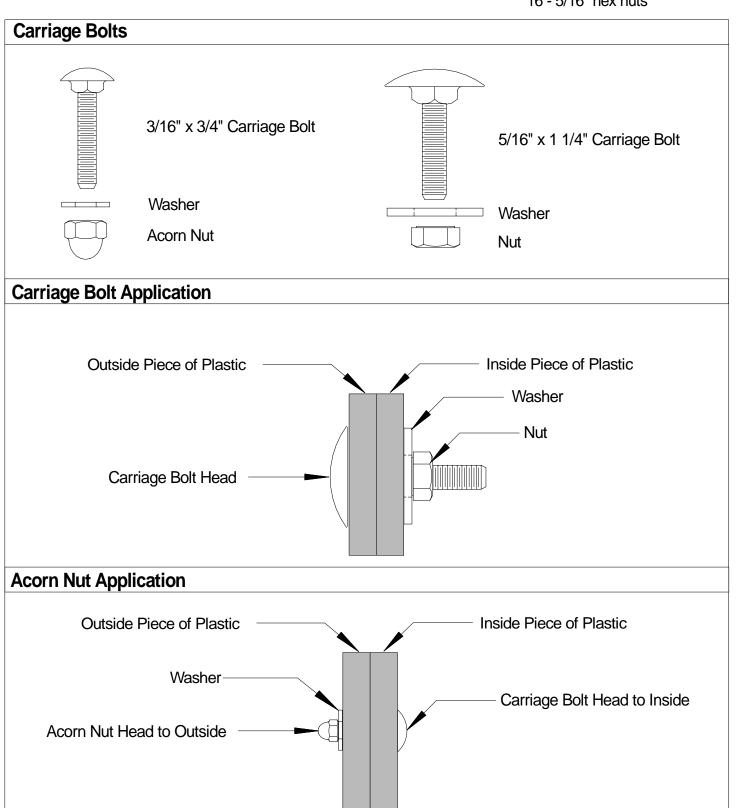

## Blackline Mfg: Model KDL Hardware Descriptions

Tools Required:

1/2" Open End or Adjustable Wrench

3/8" Open End or Adjustable Wrench

Hardware Enclosed:

16 - 5/16" x 1 1/4" carriage bolt

16 - 3/16" x 3/4" carriage bolt

16 - 5/16" washer

16 - #10 washer

16 - 10-24 acorn nut 16 - 5/16" hex nuts