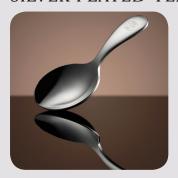

#### SILVER PLATED TEA SCOOP

Each spoonful of this exquisite silver plated tea scoop represents the exact amount of tea you need to brew a perfect cup. This practical utensil can also be used for caster sugar and will elegantly accompany a tea service.