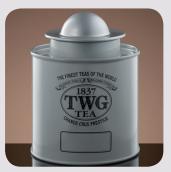

#### SATURN TEA TIN

Each tin is carefully crafted by hand. Saturn Tea Tins are available in several colours to blend in with your décor or your selection of TWG Teas. Thanks to an elegant yet practical design, these luxury air-tight containers are perfect to store the most precious tea leaves away from light, air and humidity.