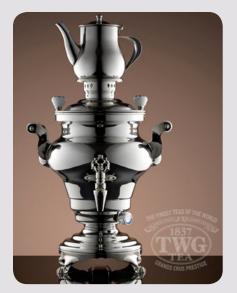

#### RUSSIAN SAMOVAR IN STAINLESS STEEL

The samovar, Russian name for "self brewer", originated in Russia and the Middle-East in the 18th century. This large metal recipient that heats the water and maintains the tea's temperature formerly worked with a charcoal heater. Traditionally, the small teapot set atop is used to keep a tea concentrate, mixed with hot water from the base of the samovar in the teacup to obtain a lighter infusion. The TWG Tea samovars, inspired by original antique designs come with porcelain handles and a fine mirror polish finish and are made of high-grade 18/10 stainless steel to assure the quality of the tea infusion. Between tradition and modernity, Samovars are practical and decorative objects always appreciated by tea lovers.