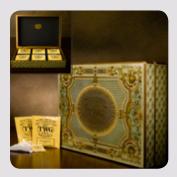

#### PARIS TEABAG CHEST

Sumptuous handmade artisan teabag chests and tea trays ornamented with magnificent designs made of precious wood, gold and chiselled glass will serve your tea selection in the best of taste. Teabag chests hold 6 different varieties. Inspired by the splendour of French chateau gardens, the leaf-green Paris Teabag Chest is adorned with the TWG Tea signature logo in brushed gold. *Teabags sold separately.* 