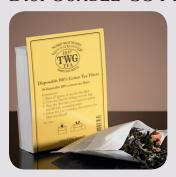

#### DISPOSABLE COTTON TEA FILTER

TWG Tea has especially created these disposable cotton tea filters for you to enjoy the convenience of a teabag with all the types of loose tea available in our collection. Put in each small cotton envelope one teaspoon of tea per teacup then fold it and stir it in your cup for the necessary infusion time. Pack of 30 pieces.