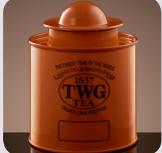

#### ARTISAN TEA TIN

TWG Tea Artisan Tea Tins, each one carefully crafted by hand, are available in several sizes and colours to perfectly fit your needs. Thanks to a perfect design, these luxury air-tight containers are perfect to store the most precious tea leaves away from light, air and humidity.

Available in yellow in 100g, 150g, 500g, 750g, and 1kg