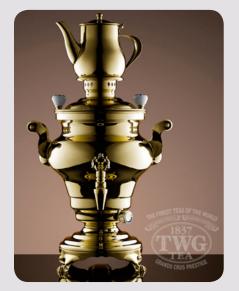

#### IMPERIAL RUSSIAN SAMOVAR WITH 24CT GOLD PLATING

The samovar, Russian name for "self brewer", originated in Russia and the Middle-East in the 18th century. This large metal recipient that heats the water and maintains the tea's temperature formerly worked with a charcoal heater. Traditionally, the small teapot set atop is used to keep a tea concentrate, mixed with hot water from the base of the samovar in the teacup to obtain a lighter infusion. The TWG Tea samovars, inspired by original antique designs come with porcelain handles and a fine mirror polish finish and are made of high-grade 18/10 stainless steel to assure the quality of the tea infusion. Between tradition and modernity, Samovars are practical and decorative objects always appreciated by tea lovers.