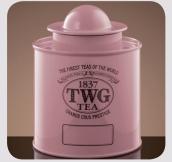

#### SATURN TEA TIN

Each tin is carefully crafted by hand. Saturn Tea Tins are available in several colours to blend in with your décor or your selection of TWG Teas. Thanks to an elegant yet practical design, these luxury air-tight containers are perfect to store the most precious tea leaves away from light, air and humidity.