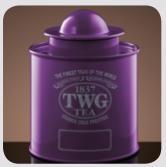

#### SATURN TEA TIN

Each tin is carefully crafted by hand. Saturn Tea Tins are available in several colours to blend in with your décor or your selection of TWG Teas. Thanks to an elegant yet practical design, these luxury air-tight containers are perfect to store the most precious tea leaves away from light, air and humidity.