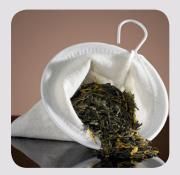

#### **COTTON TEA FILTER**

Made from 100% cotton, the only material that thoroughly filters the delicate flavours of tea leaves into the teacup, TWG Tea Cotton Tea Filter is the best accessory to brew a perfect pot of tea.