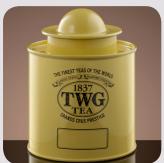

#### ARTISAN TEA TIN

TWG Tea Artisan Tea Tins, each one carefully crafted by hand, are available in several sizes and colours to perfectly fit your needs. Thanks to a perfect design, these luxury air-tight containers are perfect to store the most precious tea leaves away from light, air and humidity.

Available in yellow in 100g, 150g, 500g, 750g, and 1kg