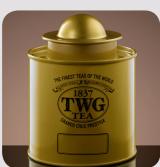

#### ARTISAN TEA TIN

TWG Tea Artisan Tea Tins, each one carefully crafted by hand, are available in several sizes and colours to perfectly fit your needs. Thanks to a perfect design, these luxury air-tight containers are perfect to store the most precious tea leaves away from light, air and humidity.

Available in yellow in 100g, 150g, 500g, 750g, and 1kg