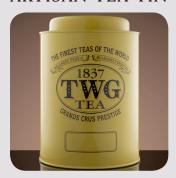

#### ARTISAN TEA TIN

TWG Tea Artisan Tea Tins, each one carefully crafted by hand, are available in several sizes and colours to perfectly fit your needs. Thanks to a perfect design, these luxury air-tight containers are perfect to store the most precious tea leaves away from light, air and humidity.

Available in yellow in 100g, 150g, 500g, 750g, and 1kg