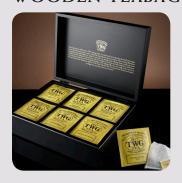

#### WOODEN TEABAG CHEST

Wooden Tea Chest that can be strategically positioned within hotel rooms, spa rooms, banquet rooms and restaurants. Each Wooden Tea Chest has an inserted descriptive of the TWG Teas offered.

Available in 4, 6 or 8 compartments. Teabags sold separately.