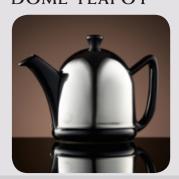

#### DOME TEAPOT

The TWG Tea Dome teapots represent the convenience of modern functional features and the pleasure of serving tea in the classic beauty of an exclusive TWG Tea design. A high-quality polished stainless steel warmer with an inner felt lining envelope the porcelain teapot and keep the tea warm for one hour. All the porcelain teapots come with an especially designed removable filter which allows the leaves to unfurl and to develop their fragrance during the infusion. This teapot is perfectly suitable for all tea varieties.

Available in black or white.

 Exclusive Canadian
Distributors of