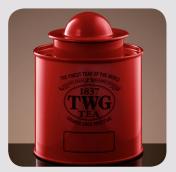

#### SATURN TEA TIN

Each tin is carefully crafted by hand. Saturn Tea Tins are available in several colours to blend in with your décor or your selection of TWG Teas. Thanks to an elegant yet practical design, these luxury air-tight containers are perfect to store the most precious tea leaves away from light, air and humidity.