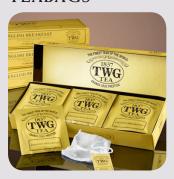

#### **TEABAGS**

Rooted in its commitment to bringing you only the finest teas of the world, TWG Tea has spared no expense in creating the ultimate teabag. The key lies in the fact that every teabag contains the exact same high quality tea leaves retailed loose at TWG Tea boutiques, conveniently portioned in precise 2.5gram servings for the perfect cup of tea. TWG Tea's teabags are entirely hand sewn and made from 100% cotton.

Available in 26 TWG Tea varieties.