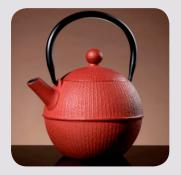

#### MARI TEAPOT

In Japan, cast iron tea wares have been used for centuries for their practical functionality and alluring shapes. TWG Tea offers a large collection of Japanese teapots and coasters, all made in cast iron, a material known to keep the tea hot longer. All teapots are fully enamelled so that these teapots can be used for all types of tea. Each teapot is handmade in Japan according to ancestral methods to respect traditions, historic shapes and trimmings. Note: This teapot should never be exposed to heat or placed on a stovetop.

Available in Pink, Red, Black, Blue and Green