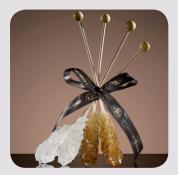

#### BROWN / WHITE SUGAR TEA STICKS

The TWG Tea Sugar Sticks are naturally processed to gently sweeten your tea without affecting the particular taste and colour of the infusion.