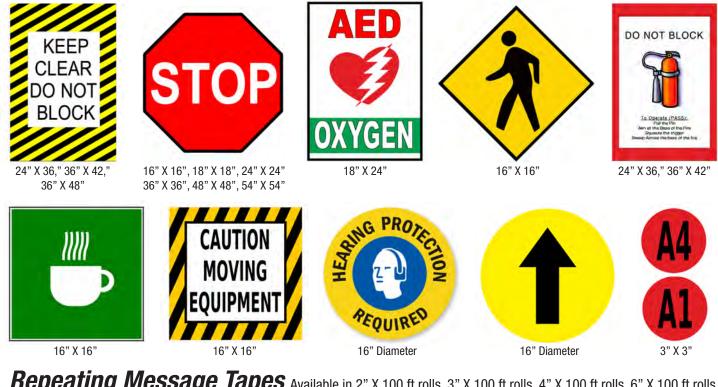

Mighty Line Safety Signs reinforce safe activities throughout your facility. Mighty Line floor signs are available in a variety of shapes and sizes. We can print up to 54" in height, and as wide as you need. Below are some or our popular sign samples.