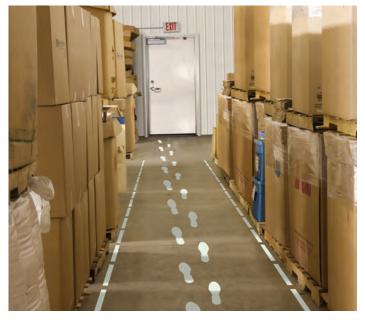

# **Mighty Glow Safely Lights the Way!**

Footprints & Segments with Lights On

Footprints & Arrows with Lights On

Footprints & Segments with LIGHTS OFF

**Footprints & Arrows with LIGHTS OFF** 

# **Mighty Line Footprints, Dots, Arrows**

Mighty Line Footprints

Use Mighty Line Footprints to identify walkways and exits.