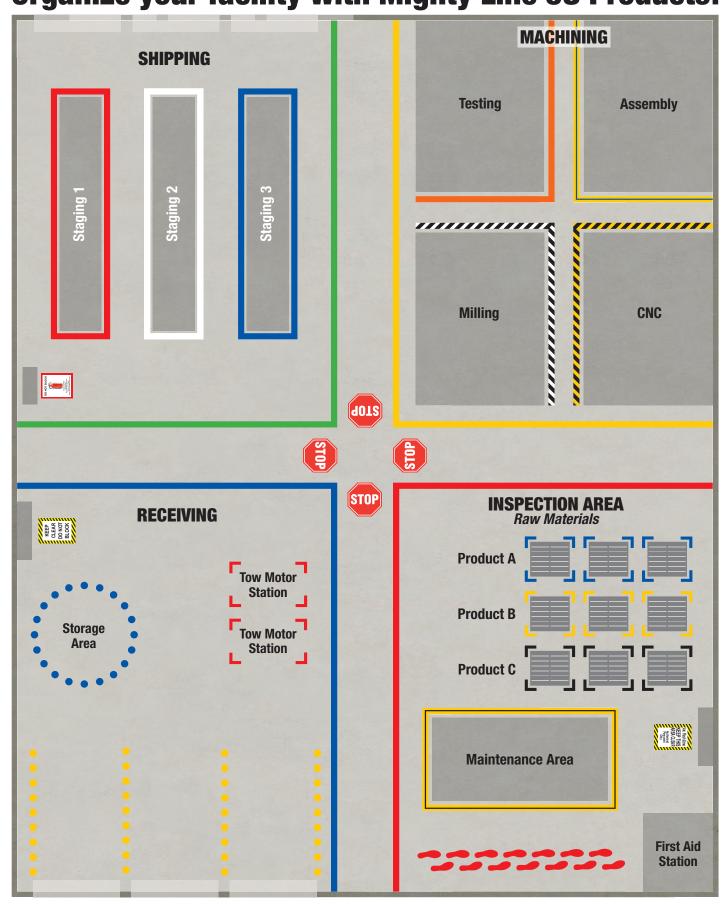

### MIGHTY LINE ORGANIZATIONAL CHART The Only Durable Stripe Organize your facility with Mighty Line 5S Products!