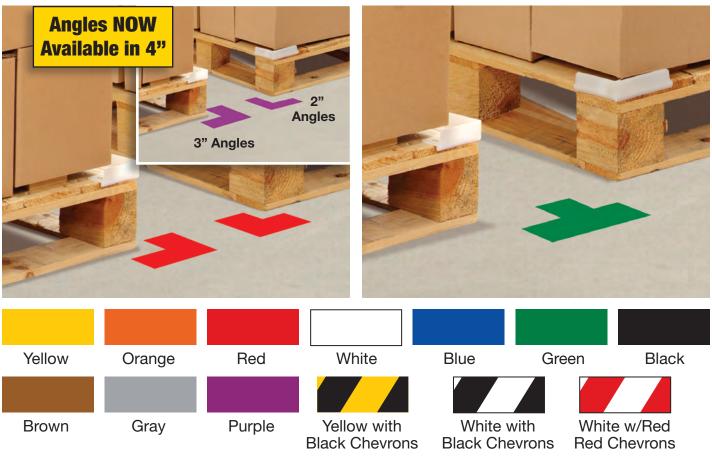

# **Mighty Line Angles and T's**

Mighty Line **2**" Angles

Mighty Line 2" T's

Use Mighty Line Angles, or combine Angles and Mighty Line T's for the proper placement of inventory, equipment and vehicles.

#### Mighty Line 3" Angles

Mighty Line 3" T's