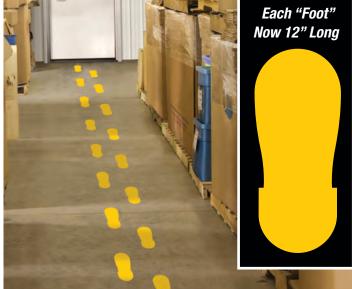

#### Mighty Line Dots

Mighty Line **BIG Footprints** 

Use Mighty Line BIG Footprints for easier walkway identification.

Mighty Line Arrows

Use Mighty Line DOTS where skids are pushed, and for turns.

Use Mighty Line ARROWS to indicate direction.