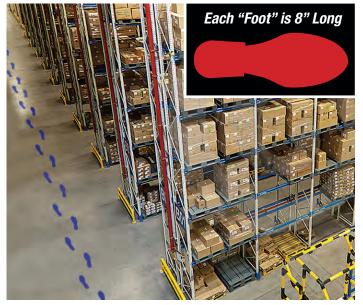

# **Mighty Line Footprints, Dots, Arrows**

Mighty Line Footprints

Use Mighty Line Footprints to identify walkways and exits.

#### Mighty Line Dots

Mighty Line **BIG Footprints** 

Use Mighty Line BIG Footprints for easier walkway identification.

Mighty Line Arrows

Use Mighty Line DOTS where skids are pushed, and for turns.

Use Mighty Line ARROWS to indicate direction.