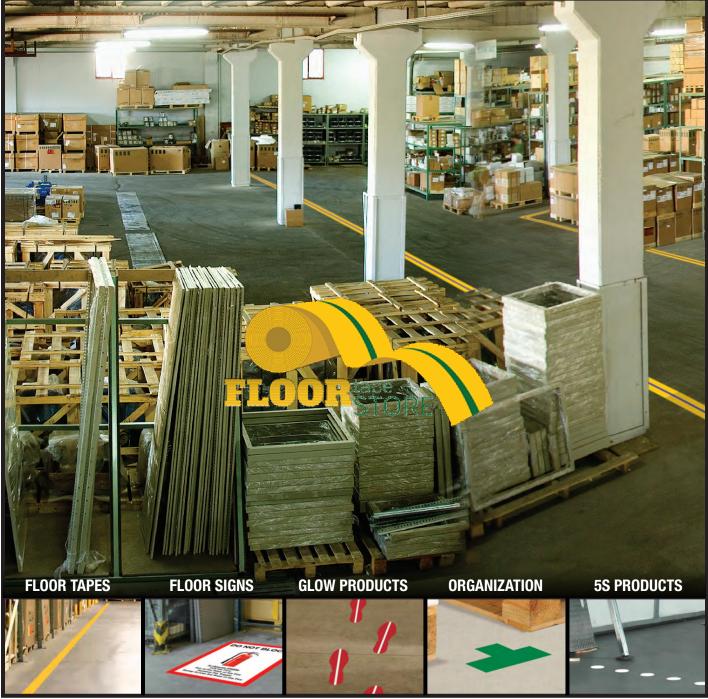

s of sanitation pest management. Without this *Sanitation Line*, pests can easily remain undetected and cause contamination.

With Mighty Line's New *Sanitation Line,* application is easier and much quicker than traditional methods.



## **Mighty Line Floor Location Markers**

**L23456789 SCDEFGHIJ** 

VDCISOI DP

Make your storage locations more visible with **Mighty Line Floor Location Markers.** 

31BE

Fapes

Rectangular shaped letters/ numbers make for precisely spaced quick and easy-to-install horizontally aligned floor signs. Each 8" high by 4.5" wide letter/ number has a clear non-slip overlay to prevent marring. Mighty Line Floor Sign Markers are available in yellow or white backgrounds with bold black lettering.



### **Stripe it** PRODUCT CATALOG with Mighty Line floor tape!





www.FloorTapeStore.com 803-993-8273 info@FloorTapeStore.com