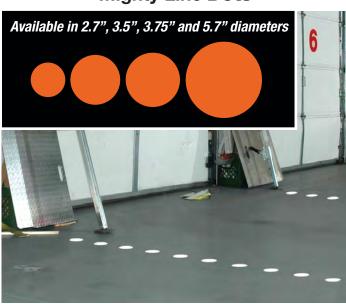

#### Mighty Line Dots

Mighty Line **BIG Footprints** 

Use Mighty Line BIG Footprints for easier walkway identification.

Mighty Line Arrows

Use Mighty Line DOTS where skids are pushed, and for turns.

Use Mighty Line ARROWS to indicate direction.