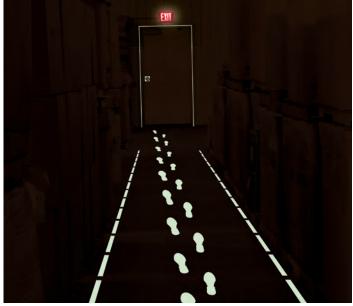

#### Solid Luminescent Tape with Lights On

**Mighty Glow with LIGHTS OFF** 

EXIT

Solid Luminescent Tape with LIGHTS OFF

Mighty Line also features SOLID luminescent floor tape that allows you to find the exit easier than ever. Available in 2", 3", and 4" widths.