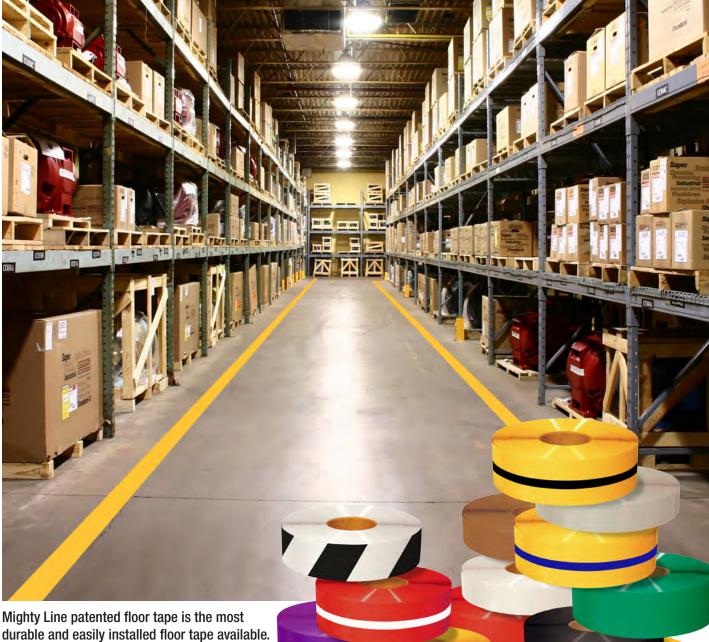

# **Mighty Line Floor Tape**

Mighty Line patented floor tape is the most durable and easily installed floor tape available Mighty Line floor tapes are available in many colors and patterns, and are produced in 4 widths.