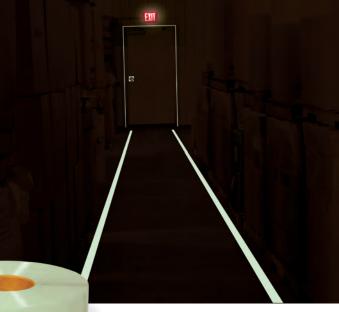

#### Solid Luminescent Tape with Lights On

**Mighty Glow with LIGHTS OFF** 

EXIT

Solid Luminescent Tape with LIGHTS OFF

Mighty Line also features SOLID luminescent floor tape that allows you to find the exit easier than ever. Available in 2", 3", and 4" widths.