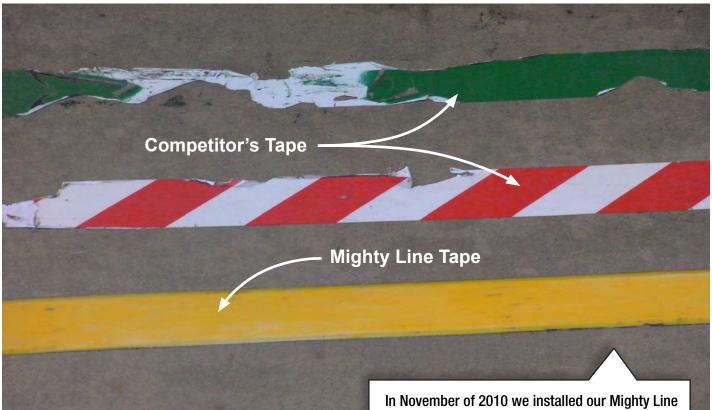

# Whose Tape is Tougher?

tape and a major competitor's tape side by side in an aggressive test area that is frequently travelled by forklifts carrying heavy loads. Nine months later, we revisited this site to compare the results.

Mighty Line tape is the yellow tape. The competitor's tape is the red and white and green tape. Notice the major gouges and flaws in our competitor's tape versus our mostly intact Yellow Mighty Line tape.