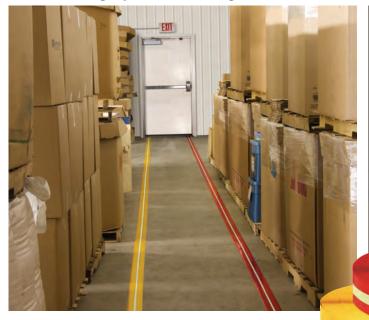

# **Mighty Glow Safely Lights the Way!**

**Mighty Glow with Lights On** 

Mighty Glow<sup>™</sup> features a luminescent 1/2-inch luminescent center line on a 2-inch or 4-inch wide tape that glows-in-the-dark in the event of a power outage. Available in Red and Yellow.

#### Solid Luminescent Tape with Lights On

**Mighty Glow with LIGHTS OFF** 

EXIT

Solid Luminescent Tape with LIGHTS OFF

Mighty Line also features SOLID luminescent floor tape that allows you to find the exit easier than ever. Available in 2", 3", and 4" widths.