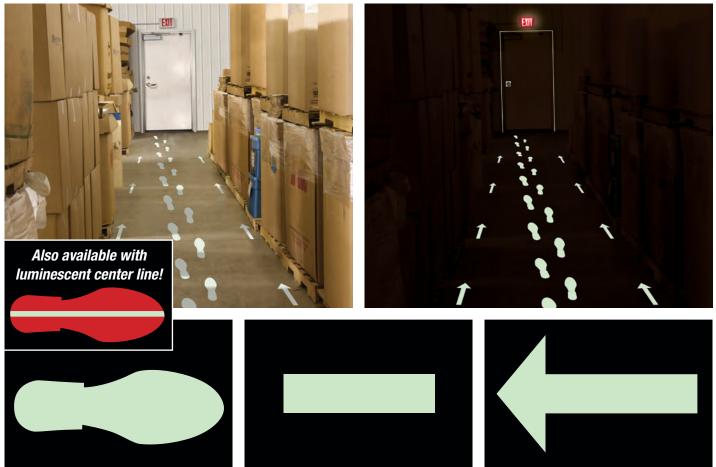

# **Mighty Glow Safely Lights the Way!**

**Mighty Glow with Lights On** 

Mighty Glow<sup>™</sup> features a luminescent 1/2-inch luminescent center line on a 2-inch or 4-inch wide tape that glows-in-the-dark in the event of a power outage. Available in Red and Yellow.

#### Solid Luminescent Tape with Lights On

**Mighty Glow with LIGHTS OFF** 

EXIT

Solid Luminescent Tape with LIGHTS OFF

Mighty Line also features SOLID luminescent floor tape that allows you to find the exit easier than ever. Available in 2", 3", and 4" widths.

# **Mighty Glow Safely Lights the Way!**

Footprints & Segments with Lights On

Footprints & Arrows with Lights On

Footprints & Segments with LIGHTS OFF

**Footprints & Arrows with LIGHTS OFF** 