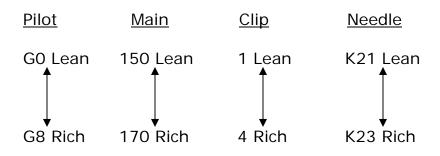

## K9 ES AB Emulsion Tubes are leaner than AR

<u>Sat April 28</u> Chilliwack Gear 16/23 Fuel Mixture 6% (16:1) Trans Fluid – Dexron ATF 350ml to fill

End of the Day Weather

| <u>Still Time</u> | <u>Jetting</u>          | <u>Tape</u>      |
|-------------------|-------------------------|------------------|
| 60 F Temp         | <u>Pilot</u> 65-58      | 3 Stripes        |
| 35% Humidity      | <u>Needle</u> K22 #2    | Temp'F 118 - 135 |
| 44 ALT            | <u>Main</u> 168 -160    |                  |
| 99.9 Dens         | <u>Air screw</u> 1 turn |                  |
|                   | Emulsion Tube AB268     |                  |