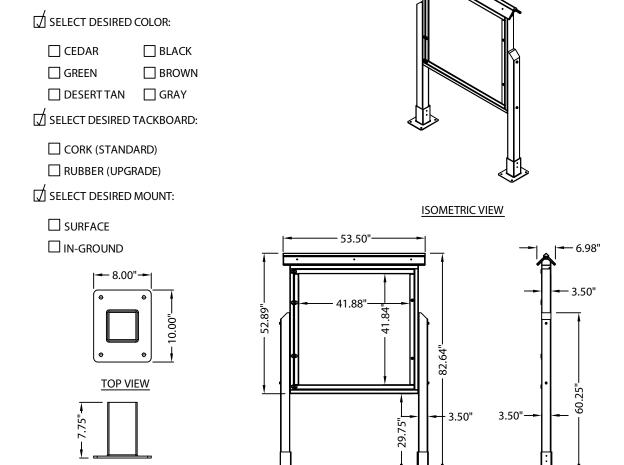

## NOTES:

1. ALL MATERIAL RECYCLED HDPE.

SIDE VIEW
SURFACE MOUNT BASE

- 2. ALL HARDWARE STAINLESS STEEL.
- 3. SHIPPED PARTIALLY ASSEMBLED.
- 4. INSTALLATION TO BE COMPLETED IN ACCORDANCE WITH MANUFACTURER'S SPECIFICATIONS.
- 5. DO NOT SCALE DRAWING.
- 6. THIS DRAWING IS INTENDED FOR USE BY ARCHITECTS, ENGINEERS, CONTRACTORS, CONSULTANTS AND DESIGN PROFESSIONALS FOR PLANNING PURPOSES ONLY. THIS DRAWING MAY NOT BE USED FOR CONSTRUCTION.

FRONT VIEW

7. ALL INFORMATION CONTAINED HEREIN WAS CURRENT AT THE TIME OF DEVELOPMENT BUT MUST BE REVIEWED AND APPROVED BY THE PRODUCT MANUFACTURER TO BE CONSIDERED ACCURATE.

SIDE VIEW

8. CONTRACTOR'S NOTE: FOR PRODUCT AND COMPANY INFORMATION VISIT WWW.CADDETAILS.COM/INFO AND ENTER REFERENCE NUMBER 1177-078.