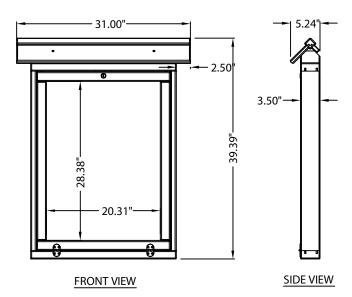

## NOTES:

- 1. ALL MATERIAL RECYCLED HDPE.
- 2. ALL HARDWARE STAINLESS STEEL.
- 3. SHIPPED PARTIALLY ASSEMBLED.
- 4. INSTALLATION TO BE COMPLETED IN ACCORDANCE WITH MANUFACTURER'S SPECIFICATIONS.
- 5. DO NOT SCALE DRAWING.
- THIS DRAWING IS INTENDED FOR USE BY ARCHITECTS, ENGINEERS, CONTRACTORS, CONSULTANTS AND DESIGN PROFESSIONALS FOR PLANNING PURPOSES ONLY. THIS DRAWING MAY NOT BE USED FOR CONSTRUCTION.
- 7. ALL INFORMATION CONTAINED HEREIN WAS CURRENT AT THE TIME OF DEVELOPMENT BUT MUST BE REVIEWED AND APPROVED BY THE PRODUCT MANUFACTURER TO BE CONSIDERED ACCURATE.
- 8. CONTRACTOR'S NOTE: FOR PRODUCT AND COMPANY INFORMATION VISIT WWW.CADDETAILS.COM/INFO AND ENTER REFERENCE NUMBER 1177-099.

## MEDIUM VERTICAL MESSAGE CENTERS

1177-099 REVISION DATE 03/22/201¢