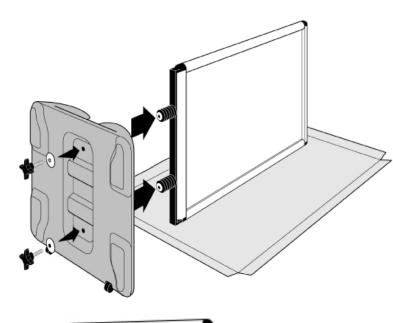

## Step 1

Stand frame on its side on top of shipping carton. Position base against springs on frame, making sure to line up holes on base with holes on the springs.

#### Step 2

Place one washer and knob in one hole and tighten slightly.

Place the other wash an knob on the other hole and tighten both knobs.