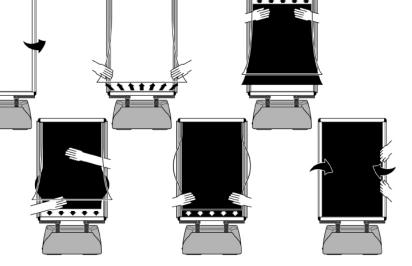

### **Step 4 (To Place Graphic In)**

Lift up two side rails and slide clear overlay out from underneath bottom and top rails.

#### Step 5

Slide graphic and overlay back under top and bottom rails and flip close side rails.