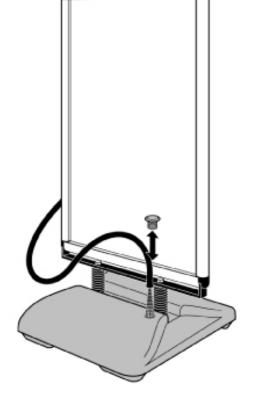

### Step 3

Stand assembled unit up and fill base with water, sand or orther substance. Place signs in frame.