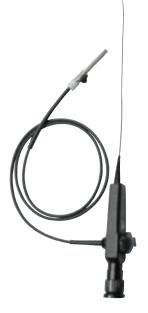

## MACHIDA FLEXIBLE ENT SCOPES

BRINGING SOLUTIONS INTO FOCUS.

The first has become the standard by which all other companies have tried to copy. Since their introduction in 1975, Machida exible ENT scopes have had continual improvements in optical resolution, illumination, and function to keep with today's demands. Available in three sizes, these precision fiberscopes are the ideal addition to any diagnostic armamentarium.

JEDMED is the exclusive distributor and the only authorized service center for Machida exible ENT scopes. The Machida/JEDMED team will bring you the best service ever!

**JEDMED** 

**ENT-4L Scope** 49-5040

The Machida exible scopes are completely immersible in liquid and are supplied as a set containing the scope, an EOG adaptor, light source adaptor, and carrying case.

Light source adaptors are available to assure compatibility of your new Machida scope