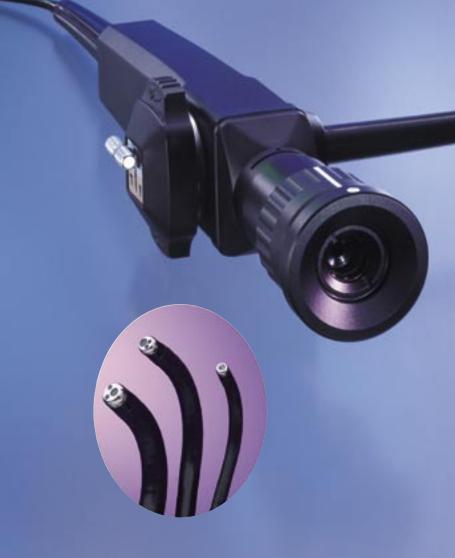

## MACHIDA FLEXIBLE ENT SCOPES

BRINGING SOLUTIONS INTO FOCUS.

The first has become the standard by which all other companies have tried to copy. Since their introduction in 1975, Machida exible ENT scopes have had continual improvements in optical resolution, illumination, and function to keep with today's demands. Available in three sizes, these precision fiberscopes are the ideal addition to any diagnostic armamentarium.

JEDMED is the exclusive distributor and the only authorized service center for Machida exible ENT scopes. The Machida/JEDMED team will bring you the best service ever!

**JEDMED** 

**ENT-4L Scope** 49-5040

to an existing light source.

49-5102 KARL STORZ 49-5104 **ACMI/OLYMPUS** 49-5106 R. WOLF/DYONICS 49-5108 **MACHIDA PENTAX** 49-5110 49-5112 **KAY** 

Accessories are available to customize a system to your needs.