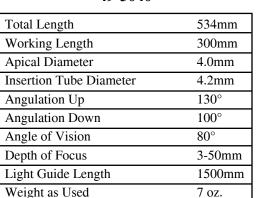

**ENT-3L Scope** 49-5030

| Total Length            | 534mm  |
|-------------------------|--------|
| Working Length          | 300mm  |
| Apical Diameter         | 3.0mm  |
| Insertion Tube Diameter | 3.2mm  |
| Angulation Up           | 130°   |
| Angulation Down         | 100°   |
| Angle of Vision         | 80°    |
| Depth of Focus          | 3-50mm |
| Light Guide Length      | 1500mm |
| Weight as Used          | 7 oz.  |