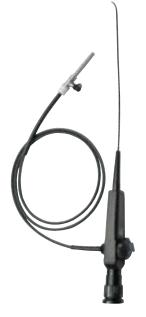

**ENT-2L Scope** 49-5020

| Total Length            | 524mm  |
|-------------------------|--------|
| Working Length          | 310mm  |
| Apical Diameter         | 2.0mm  |
| Insertion Tube Diameter | 2.1mm  |
| Angulation Up           | 130°   |
| Angulation Down         | 100°   |
| Angle of Vision         | 75°    |
| Depth of Focus          | 3-50mm |
| Light Guide Length      | 1500mm |
| Weight as Used          | 7 oz.  |