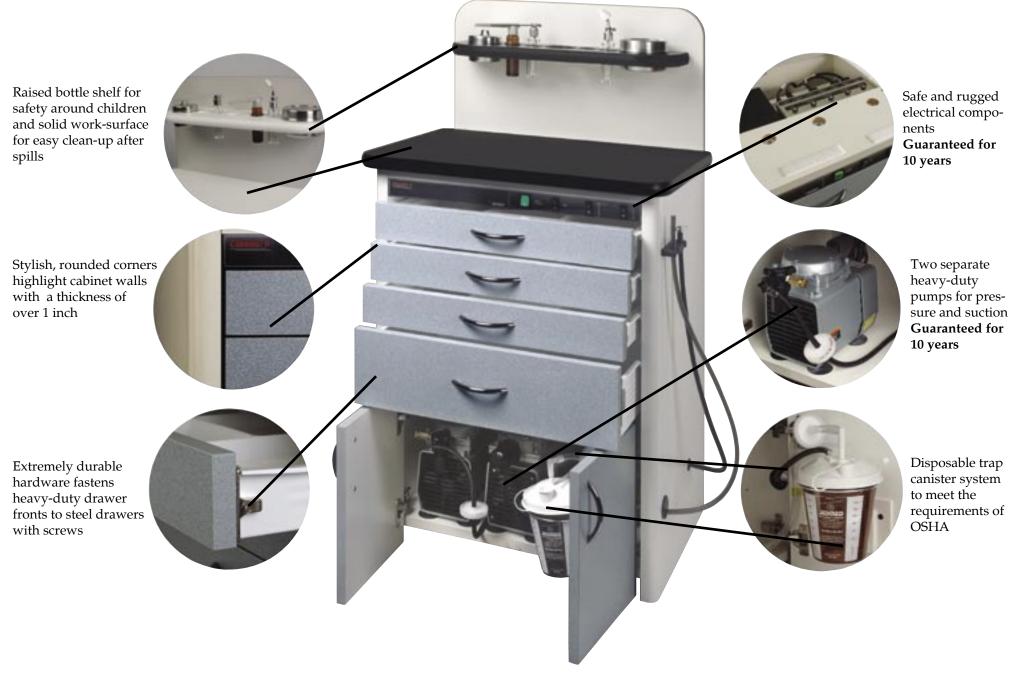

## 6 Features of **JEDMED** Treatment Cabinets To Benefit Your Business & Surpass the Competition

Classic Functions With Modern Features Built For The Long Haul .....and We Guarantee It!