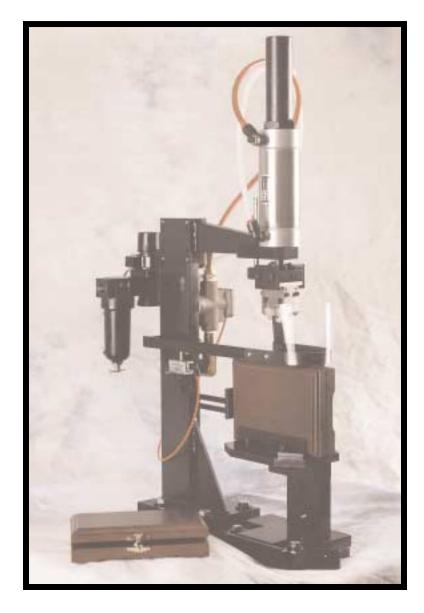

## LATCH-CATCH MACHINE

raft's Latch-Catch Machine, LCM-00, is a pneumatically operated, hand-fed machine that efficiently applies Craft's line of self-fastening latches and catches to a wide variety of paperboard and wooden box shapes and sizes.

The self-fastening latches and catches are hand loaded into a magnetic "driver" which guides and supports the prongs and allows the pieces to be driven into both soft and hard woods or paperboard. The LCM installs a variety of latch and catch combinations.

Craft's Latch-Catch machine is one of many time savers available in our ever-growing extensive line of equipment designed to efficiently assist every box manufacturer in all levels of hardware application. Please call us for more information.