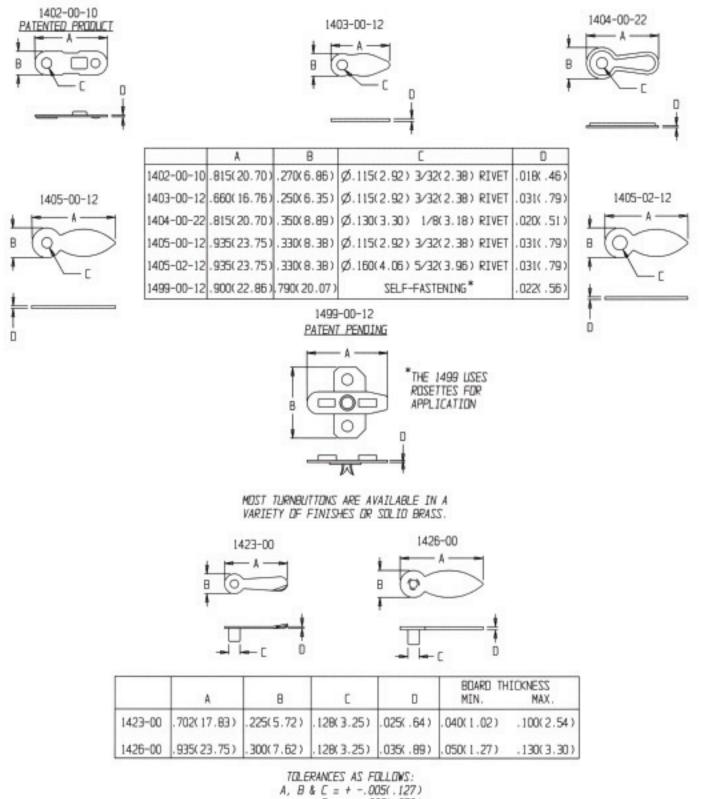

## **Product Specifications: Turnbuttons**

D = + -.002(.050)

CRAFT INC.® "Pioneers in Self-Fastening Hardware"

1929 County Street • P.O. Box 3049 • South Attleboro, MA 02703-0912 USA • 1-800-8CRAFT8 - 508-761-7917 - Fax: 508-399-7240 www: www.craft-inc.com ~ email: craft@craft-inc.com