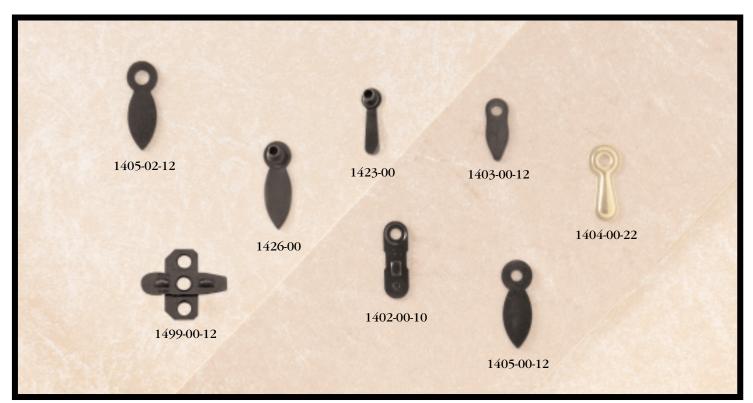

## TURNBUTTONS

raft Inc. supplies a variety of sized turnbuttons for the many sizes and shapes of picture frames.

We will work with you to select a finish which will compliment your frame backs for a subtle yet attractive addition.

Our self-fastening turnbuttons can be manually applied with our Champ machine.

We also offer our coil fed turnbutton that can be applied with our Coil-Fed Turnbutton Machine (CFTBM).