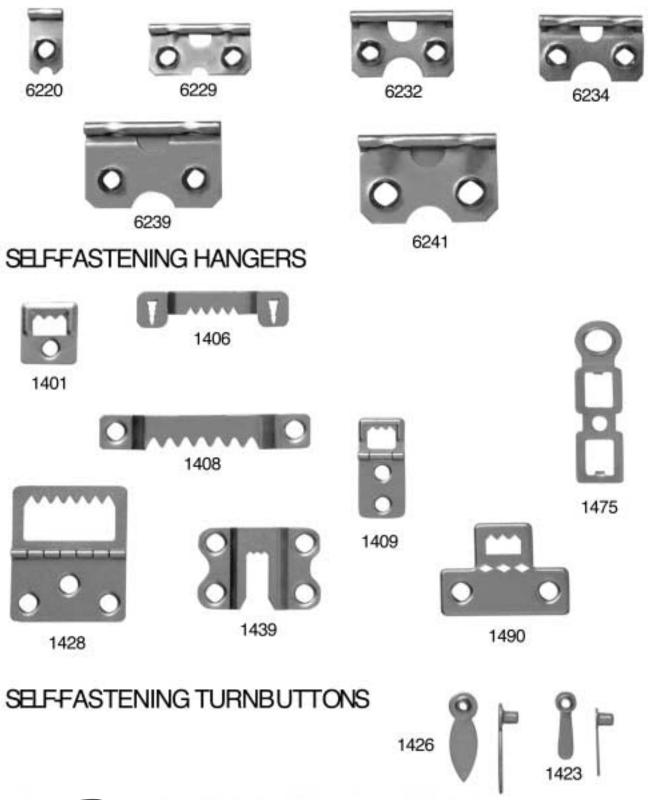

The Craft ChampIII can be accessorized to apply a variety of easel hinges, self-fastening hangers and self-fastening turnbuttons, as shown below.

## **EASEL HINGES**

CRAFT INC.® "Pioneers in Self-Fastening Hardware"