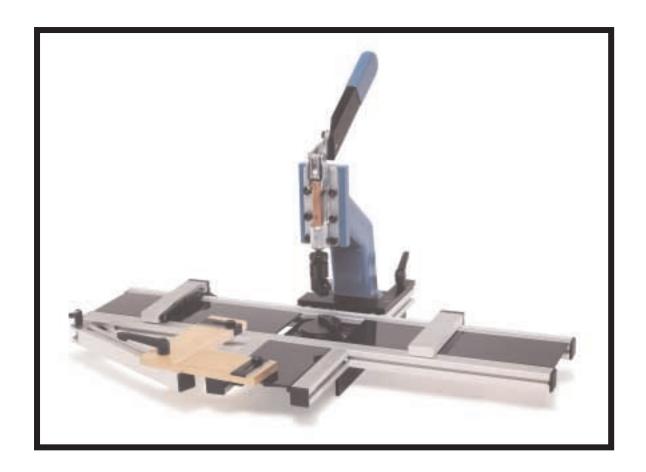

## THE CHAMP III

raft, Inc., in a continuing effort to improve its production and manufacturing of the world's finest hardware and machinery, is proud to introduce the all new ChampIII Toggle Press. This machine was developed to install a wide variety of Craft's popular self-fastening hardware, easier and faster than ever before.

The ChampIII toggle press is very user friendly, weighs 50% less than its predecessor, yet still allows the installation of numerous kinds of hardware depending upon the optional accessories being used. Self-fastening hangers are quickly installed with the help of left and right centering guides; easel hinges have a convenient Easel/Back Alignment Guide; self-fastening turnbuttons utilize a simple turnbutton head and disk to ensure proper placement. In addition, we've redesigned our packaging to be environmentally safe.

Craft's Champ Machines are the most popular in our ever-growing extensive line of equipment designed to efficiently assist every frame manufacturer in all levels of hardware application. Please call us for more information or to arrange a demonstration.