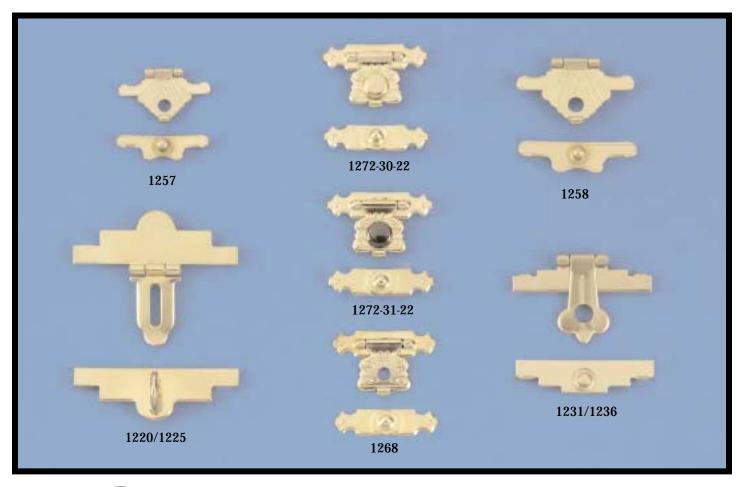

## MACHINE APPLIED HASPS

raft Inc. manufactures a variety of machine applied hasps for your wood or paperboard box. We offer a decorative loop closure, which will allow an additional small lock or a simple button snap for a more secure hold.

Craft Inc. manufactures our machine applied hasps with insertion prongs that can easily be applied with our Latch Catch Machine (model LCM-00).

We also offer our line of hasps that can be applied with screws, nails or rivets.