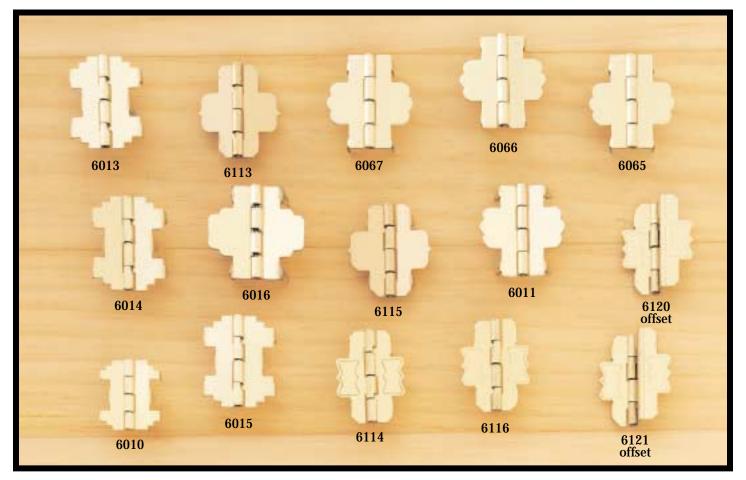

## MACHINE-APPLIED HINGES

ach side of our machine-applied hinge has a set of insertion prongs...some with a combination of a long center prong and two outer stabilizer prongs; others with a pair of long outer prongs and a decorative center, providing both an aesthetic and secure application.

Craft Inc. manufactures our machine-applied hinges to be pleasing in appearance to enhance the overall appeal of your wooden boxes. They can be easily applied with our ACHM, and CHM machines.