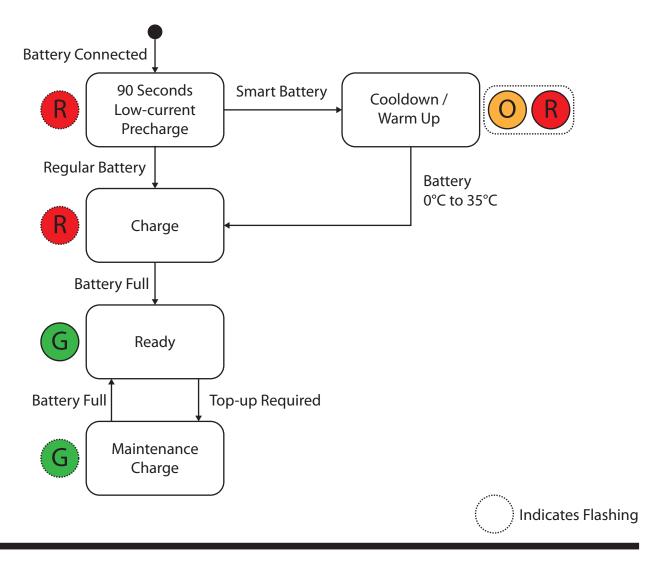

## QC-4X Flowchart

## For Firmware Version 3.0

| Indicator   | Error                             | Troubleshooting                                                                                             |
|-------------|-----------------------------------|-------------------------------------------------------------------------------------------------------------|
| <b>O</b> x1 | Battery Temperature<br>Over 55°C  | Operate your battery in a cooler environment. If the problem persists please contact Lentequip.             |
| O x2        | Reverse Polarity Connection       | You must use the correct charging cable for your battery.                                                   |
| O x3        | Battery Voltage Too High          | Your battery pack voltage is likely higher than 30V, which is the maximum the QC-4X can charge.             |
| O x4        | Battery Voltage Too Low           | Try waking up your pack by connecting it to channel 1 and power cycling the charger. Repeat if necessary.   |
| <b>O</b> x5 | Smart Battery Communication Fault | Run the charger in a less electrically noisy environment. If the problem persists please contact Lentequip. |
| <b>O</b> x6 | Charge Timeout                    | This is a safety measure to avoid damaging your battery. Please contact Lentequip for service info.         |