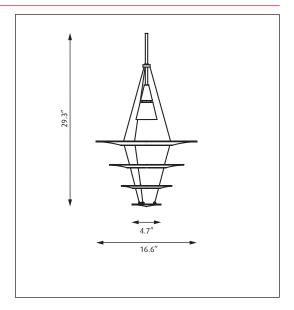

# Finish

Aluminum, brushed and lacquered. Matte coated acrylic.

Cone: Cast aluminum. Shades: Matte coated acrylic. Pendant stem: Extruded aluminum.

Suspension length: 12'. Canopy: White. Cord type: 3-conductor, 18 AWG white PVC power cord. Cord length: 12′.