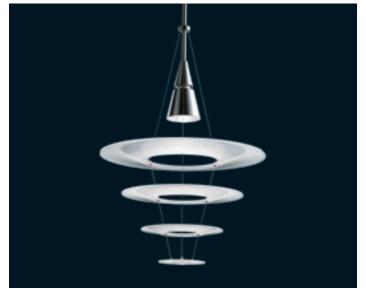

## Concept

Enigma 425 is able to provide the space with a soft and distinct illumination. The design of the four shades ensures that the shades are evenly lit and the light is equally evenly diffused. The bottom shade is designed as a disc that completes this glare free fixture.