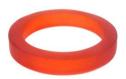

Red 'Cuff' Bangle Transparent Matt Finish Code: RB0106a Diameter: 6.5cm H:4.6cm

Orange 'Cuff' Bangle Transparent Matt Finish Code: RB0124 Diameter: 6.5cm H:4.6cm

Red 'Polka Dot' Bangle Matt Finish Code: RB0125 Diameter: 6.5cm Height 3.4cm