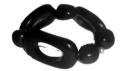

Black 'Miro' Pendant Code: RP0008 Resin on Sterling Silver chain Chain Length: 80cm Total Length: 88cm

Black 'Minimalist' (Long) Opaque Matt Finish Code: RN0015 Length: 72cm on clear elastic

Black 'Ellypsis' Bangle Opaque Matt Flnish Code: RB0036 Diameter: 6.5cm H:2-4cm