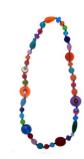

Carnivale Collection model, Victoria Kagalska and photographer, Kylie Phipps.

Red 'Pebble' Opaque Polished Finish Code: RN0017 Length: 53cm on wire

Orange 'Pebble'
Opaque Polished Finish
Code: RN0023
Length: 53cm on wire