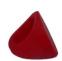

Red 'River Rock' Bracelet Opaque Polished Finish Code: RB0118 Adjustable on clear elastic

Orange 'Flintstone' Bracelet Opaque Polished Finish Code: RB0133 Adjustable on clear elastic

Bright Red 'Sphere' Ring Opaque Matt Finish Code: RR0033 Size: P 1/2 (8)

Deep Red 'Galatic' Ring Transparent Matt Finish Code: RR0044 Size: R 1/2 (9)

Deep Red 'Sphere' Ring Transparent Matt Finish Code: RR0045 Size: P 1/2 (8)

Orange 'Galatic' Ring Transparent Matt Finish Code: RR0041 Size: R 1/2 (9)