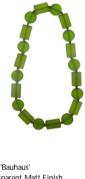

Lime 'Bauhaus' Transparent Matt Finish Code: RN0108 Length: 84cm on Satin Cord

\*

Lime 'Miro' Pendant Code: RP0011 Resin on Sterling Silver chain Chain Length: 80cm Total Length: 88cm

Lime 'Lolly Shoppe' Mixed Matt and Polished Code: RN0109 Length: 99cm