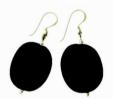

Black 'Modernist' Ring Opaque Matt Finish Code: RR0013 Size: P 1/2 (8)

Black 'Drum' Earring

Opaque Matt Finish

Size: 4.6cm (incl. clasp)

Code: RE0041

Black 'Pebble' Earring Opaque Polished Finish Code: RE0030 Size: 5.5cm (incl. clasp)

Black 'Gum Drop' Earring Opaque Polished Finish Code: RE0033 Size: 4.5cm (incl Hook)

Black 'Leaf' Earring Opaque Matt Finish Code: RE0037 Size: 6cm (incl. clasp)

Black 'Donut' Earring Opaque Matt Finish Code: RE0045 Size: 6cm (incl. clasp)