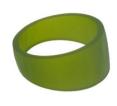

Lime 'Orbit' Bangle Transparent Semi Polish Code: RB0094 Diameter: 6.5cm Height: 1.5cm

Aqua 'Orbit' Bangle Transparent Semi Polish Code: RB0104 Diameter: 6.5cm Height: 1.5cm

Lime 'Miro' Bangle Opaque Matt Finish Code: RB0114 Diameter: 6.8cm H: 1.5cm