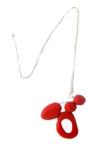

Red 'Bauhaus' Transparent Matt Finish Code: RN0042 Length: 84cm on satincord

Red 'Miro' Pendant Code: RP0009 Resin on Sterling Silver chain Chain Length: 80cm Total Length: 88cm

Red 'Polka Dot' Necklace Transparent Matt Finish Code: RN0095 Length: 52cm on wire