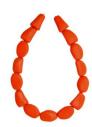

Carnivale Collection model, Victoria Kagalska and photographer, Kylie Phipps.

Red 'Pebble' Opaque Polished Finish Code: RN0017 Length: 53cm on wire

Orange 'Pebble'
Opaque Polished Finish
Code: RN0023
Length: 53cm on wire