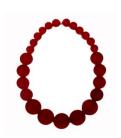

Carnivale Collection model, Victoria Kagalska and photographer, Kylie Phipps.

Red 'Pebble' Opaque Polished Finish Code: RN0017 Length: 53cm on wire

Orange 'Pebble'
Opaque Polished Finish
Code: RN0023
Length: 53cm on wire