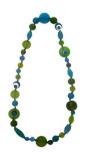

Long) Opaque Polished Finish Code: RN0033 Length: 82cm on wire



Lime 'Elliptic'- (Short)
Transparent Matt Finish
Code: RN0135
Length: 65cm on Satin Cord



Lime 'Elliptic'- (Long) Transparent Matt Finish Code: RN0122 Length: 88cm on Satin Cord



Lime 'Jelly Bean'- (Short) Transparent Matt Finish Code: RN0113 Length: 67cm on satin cord



Lime 'Jelly Bean'- (Long) Transparent Matt Finish Code: RN0134 Length: 89cm



Lime 'Minimalist' (Short) Transparent Matt Finish Code: RN0106 Length: 55cm on clear elastic



Lime 'Minimalist' (Long) Transparent Matt Finish Code: RN0107 Length: 85cm on clear elastic

Lime 'Bauhaus' Transparent Matt Finish Code: RN0108 Length: 84cm on Satin Cord



\*

Lime 'Miro' Pendant Code: RP0011 Resin on Sterling Silver chain Chain Length: 80cm Total Length: 88cm



Lime 'Lolly Shoppe' Mixed Matt and Polished Code: RN0109 Length: 99cm



Blue Purple 'Lolly Shoppe' Mixed Matt and Polished Code: RN070 Length: 99cm





#### 'Carnivale' 09-10 Collection

Handcrafted Resin Jewellery



Turquoise 'Cuff Transparent Matt Finish Code: RB0109 Diameter: 6.5cm H:4.6cm



Lime 'Cuff' Bangle Transparent Matt Finish Code: RB0123 Diameter: 6.5cm H:4.6cm



Aqua 'Cuff Bangle Transparent Matt Finish Code: RB0110 Diameter: 6.5cm H:4.6cm



Lime Polka Dot Bangle Matt Finish Code: RB0127 Diameter: 6.5cm Height 3.4cm



Lime 'Ellypsis' Code: RB0038 Transparent Matt Finish Diameter: 6.5cm H:2-3.5cm



Turquoise 'Ellypsis' Transparent Matt Finish Code: RB0037 Diameter: 6.5cm H:2-3.5cm



Aqua 'Ellypsis' Transparent Matt Finish Code: RB0106 Diameter: 6.5cm H:2-3.5cm



Tur