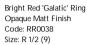

Red 'River Rock' Bracelet Opaque Polished Finish Code: RB0118 Adjustable on clear elastic

Orange 'Flintstone' Bracelet Opaque Polished Finish Code: RB0133 Adjustable on clear elastic

Bright Red 'Sphere' Ring Opaque Matt Finish Code: RR0033 Size: P 1/2 (8)