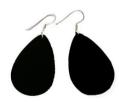

Black 'Gum Drop' Earring Opaque Polished Finish Code: RE0033 Size: 4.5cm (incl Hook)

Black 'Leaf' Earring Opaque Matt Finish Code: RE0037 Size: 6cm (incl. clasp)

Black 'Donut' Earring Opaque Matt Finish Code: RE0045 Size: 6cm (incl. clasp)