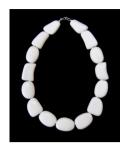

Black 'Modernist' Opaque Matt Finish Code: RE0002 Size: 4.8cm (incl. hook)

White 'Pebble' (Short) Opaque Polished Flnished Code: RN0019 Length: 56cm on wire

White 'Pebble- Gum Nut' Opaque Polished Finish Code: RN0064 Length: 86cm on Satin Cord