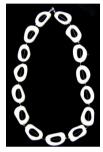

Black 'Modernist' Opaque Matt Finish Code: RE0002 Size: 4.8cm (incl. hook)

White 'Pebble' (Short) Opaque Polished Flnished Code: RN0019 Length: 56cm on wire

White 'Pebble- Gum Nut' Opaque Polished Finish Code: RN0064 Length: 86cm on Satin Cord