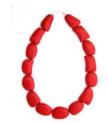

Carnivale Collection model, Victoria Kagalska and photographer, Kylie Phipps.

Red 'Pebble' Opaque Polished Finish Code: RN0017 Length: 53cm on wire

Orange 'Pebble'
Opaque Polished Finish
Code: RN0023
Length: 53cm on wire