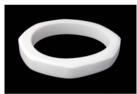

Red Ellypsis (Narrow Band) Transparent- Matt Finish Code: RB0035 Diameter: 6.5cm H: 2-3.5cm

Orange Ellypsis (Narrow Band) Transparent Matt Finish Code: RB0105 Diameter: 6.5cm H: 2-3.5cm

Deep Red 'Orbit' Transparent- Semi Polish Code: RB0092 Diameter: 6.5cm Height: 1.5cm

Orange 'Orbit' Transparent Semi Polish Code: RB0093 Diameter: 6.5cm Height: 1.5cm

Bright Red 'Miro' Bangle Opaque Matt Finish Code: RB0111 Diameter: 6.8cm H: 1.5cm

Yellow 'Miro' Bangle Opaque Matt Finish Code: RB0116 Diameter: 6.8cm H: 1.5cm