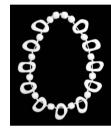

White 'Luna' Ring Opaque Matt Finish Code: RR0027 Size: R 1/2 (9)

White 'Modernist' Ring Opaque Matt Finish Code: RR0030 Size: P 1/2 (8)

White 'Pebble' Earring Opaque Polished Finish Code: RF0029 Size: 5.5cm (incl. clasp)