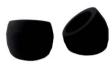

Black 'Gum Drop' Earring Opaque Polished Finish Code: RE0033 Size: 4.5cm (incl Hook)

Black 'Leaf' Earring Opaque Matt Finish Code: RE0037 Size: 6cm (incl. clasp)

Black 'Donut' Earring Opaque Matt Finish Code: RE0045 Size: 6cm (incl. clasp)