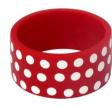

Red 'Cuff' Bangle Transparent Matt Finish Code: RB0106a Diameter: 6.5cm H:4.6cm

Orange 'Cuff' Bangle Transparent Matt Finish Code: RB0124 Diameter: 6.5cm H:4.6cm

Red 'Polka Dot' Bangle Matt Finish Code: RB0125 Diameter: 6.5cm Height 3.4cm