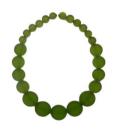

## Polka Luka

Lime 'Pebble'
Polished Finish
Code: RN0020
Length: 56cm on wire

Lime 'Pebble- Gum Nut' Polished Finish Code: RN0065 Length: 86cm on Satin Cord

Lime 'Miro' (Short)
Opaque Polished Finish
Code: RN0126
Length: 61cm on Satin Cord