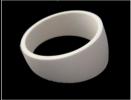

Red Ellypsis (Narrow Band) Transparent- Matt Finish Code: RB0035 Diameter: 6.5cm H: 2-3.5cm

Orange Ellypsis (Narrow Band) Transparent Matt Finish Code: RB0105 Diameter: 6.5cm H: 2-3.5cm

Deep Red 'Orbit' Transparent- Semi Polish Code: RB0092 Diameter: 6.5cm Height: 1.5cm