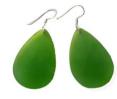

Turquoise 'Modernist Ring Transparent- Matt Finish Code: RR0017 Size: P 1/2 (8)

Lime 'Pebble' Earring Opaque Polished Finish Code: RE0031 Size: 6cm (incl. hook)

Lime 'Gum Drop' Earring Opaque Polished Finish Code: RE0035 Size: 4.5cm (incl Hook)