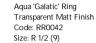

Deep Red 'Galatic' Ring Transparent Matt Finish Code: RR0044 Size: R 1/2 (9)

Deep Red 'Sphere' Ring Transparent Matt Finish Code: RR0045 Size: P 1/2 (8)

Orange 'Galatic' Ring Transparent Matt Finish Code: RR0041 Size: R 1/2 (9)