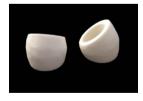

White 'Luna' Ring Opaque Matt Finish Code: RR0027 Size: R 1/2 (9)

White 'Modernist' Ring Opaque Matt Finish Code: RR0030 Size: P 1/2 (8)

White 'Pebble' Earring Opaque Polished Finish Code: RF0029 Size: 5.5cm (incl. clasp)

White 'Gum Drop' Earring Opaque Polished Finish Code: RF0034 Size: 4.5cm (incl. clasp)

White 'Leaf' Matt RF0038

White 'Drum' Opaque Opaque Matt RF0042 S ize: 4.5cm Size: 6cm