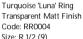

Turquoise 'Modernist Ring Transparent- Matt Finish Code: RR0017 Size: P 1/2 (8)

Lime 'Pebble' Earring Opaque Polished Finish Code: RE0031 Size: 6cm (incl. hook)

Lime 'Gum Drop' Earring Opaque Polished Finish Code: RE0035 Size: 4.5cm (incl Hook)