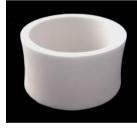

Red 'Cuff' Bangle Transparent Matt Finish Code: RB0106a Diameter: 6.5cm H:4.6cm

Orange 'Cuff' Bangle Transparent Matt Finish Code: RB0124 Diameter: 6.5cm H:4.6cm

Red 'Polka Dot' Bangle Matt Finish Code: RB0125 Diameter: 6.5cm Height 3.4cm