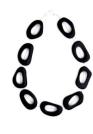

Red 'Polka Dot' Earring Transparent Matt Flnish Code: RE0026 Size: 6cm (incl. hook)

Black 'Pebble' (Short) Opaque Polished Finish Code: RN0018 Length: 56cm on wire

Black 'Pebble- Gum Nut' Opaque Polished Finish Code: RN0058 Length: 86cm on Satin Cord