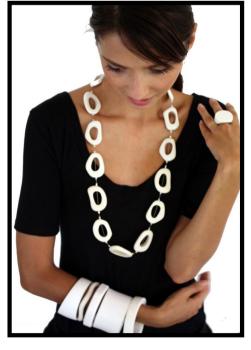

Carnivale Collection model, Victoria Kagalska and photographer, Kylie Phipps.

Red 'Pebble' Opaque Polished Finish Code: RN0017 Length: 53cm on wire

Orange 'Pebble'
Opaque Polished Finish
Code: RN0023
Length: 53cm on wire