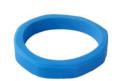

Red 'Cuff' Bangle Transparent Matt Finish Code: RB0106a Diameter: 6.5cm H:4.6cm

Orange 'Cuff' Bangle Transparent Matt Finish Code: RB0124 Diameter: 6.5cm H:4.6cm

Red 'Polka Dot' Bangle Matt Finish Code: RB0125 Diameter: 6.5cm Height 3.4cm

Red Ellypsis (Narrow Band) Transparent- Matt Finish Code: RB0035 Diameter: 6.5cm H: 2-3.5cm

Orange Ellypsis (Narrow Band) Transparent Matt Finish Code: RB0105 Diameter: 6.5cm H: 2-3.5cm

Deep Red 'Orbit' Transparent- Semi Polish Code: RB0092 Diameter: 6.5cm Height: 1.5cm