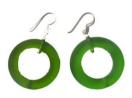

Aqua 'Cuff Bangle Transparent Matt Finish Code: RB0110 Diameter: 6.5cm H:4.6cm

Lime Polka Dot Bangle Matt Finish Code: RB0127 Diameter: 6.5cm Height 3.4cm

Lime 'Ellypsis' Code: RB0038 Transparent Matt Finish Diameter: 6.5cm H:2-3.5cm