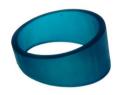

#### 'Carnivale' 09-10 Collection

Handcrafted Resin Jewellery

Turquoise 'Cuff Transparent Matt Finish Code: RB0109 Diameter: 6.5cm H:4.6cm

Lime 'Cuff' Bangle Transparent Matt Finish Code: RB0123 Diameter: 6.5cm H:4.6cm