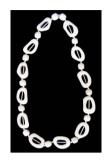

White 'Flintstone' (Long) Code: RN0032 White Opaque Finish Code: RN0032 Length: 82 cm on wire

White 'Fishbone' Opaque Polished Fnish Code: RN0082 Length: 65cm on satin cord

White 'Elliptic'- (Short) Transparent Matt Finish Code: RN0130 Length: 65cm on Satin Cord