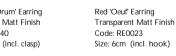

Black 'Polka Dot' Earring Opaque Matt Finish Code: RE0017 Size: 6cm (incl. hook)

Black 'Rothko' Opaque Matt Finish Code: RE0021 Size: 6cm (incl. hook)

Black 'Oeuf' Earring Opaque Matt Finish Code: RE0024 Size: 6cm (incl. hook)