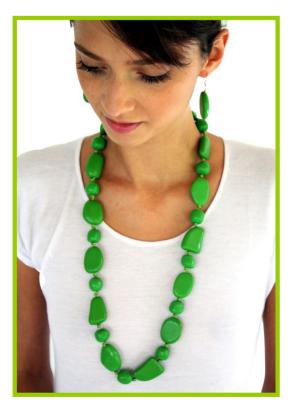

## Polka Luka

Lime 'Pebble'
Polished Finish
Code: RN0020
Length: 56cm on wire

Lime 'Pebble- Gum Nut' Polished Finish Code: RN0065 Length: 86cm on Satin Cord

Lime 'Miro' (Short)
Opaque Polished Finish
Code: RN0126
Length: 61cm on Satin Cord

Lime 'Miro' (Long) Opaque Polished Finish Code: RN0117 Length: 87cm on Satin Cord

Lime 'Flintstone' (Short) Opaque Polished Finish Code: RN0027 Length: 56cm on wire

Lime 'Flintstone' (Long) Opaque Polished Finish Code: RN0033 Length: 82cm on wire

Lime 'Elliptic'- (Short)
Transparent Matt Finish
Code: RN0135
Length: 65cm on Satin Cord

Lime 'Elliptic'- (Long) Transparent Matt Finish Code: RN0122 Length: 88cm on Satin Cord

Lime 'Jelly Bean'- (Short) Transparent Matt Finish Code: RN0113 Length: 67cm on satin cord

Lime 'Jelly Bean'- (Long) Transparent Matt Finish Code: RN0134 Length: 89cm

Lime 'Minimalist' (Short) Transparent Matt Finish Code: RN0106 Length: 55cm on clear elastic

Lime 'Minimalist' (Long) Transparent Matt Finish Code: RN0107 Length: 85cm on clear elastic

Lime 'Bauhaus' Transparent Matt Finish Code: RN0108 Length: 84cm on Satin Cord

\*

Lime 'Miro' Pendant Code: RP0011 Resin on Sterling Silver chain Chain Length: 80cm Total Length: 88cm

Lime 'Lolly Shoppe' Mixed Matt and Polished Code: RN0109 Length: 99cm