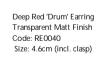

Black 'Modernist' Ring Opaque Matt Finish Code: RR0013 Size: P 1/2 (8)

Black 'Drum' Earring

Opaque Matt Finish

Size: 4.6cm (incl. clasp)

Code: RE0041

Black 'Pebble' Earring Opaque Polished Finish Code: RE0030 Size: 5.5cm (incl. clasp)