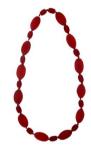

Carnivale Collection model, Victoria Kagalska and photographer, Kylie Phipps.

Red 'Pebble' Opaque Polished Finish Code: RN0017 Length: 53cm on wire

Orange 'Pebble'
Opaque Polished Finish
Code: RN0023
Length: 53cm on wire

Bright Red 'Pebble- Gum Nut' Opaque Polished Finish Code: RN0057 Length: 86cm on Satin Cord

Orange 'Pebble- Gum Nut' Opaque Polished Finish Code: RN0061 Length: 86cm on Satin Cord

Red 'Miro' (Short) Opaque Polished Finish Code: RN0123 Length: 61cm on Satin Cord