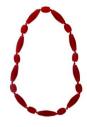

Bright Red 'Pebble- Gum Nut' Opaque Polished Finish Code: RN0057 Length: 86cm on Satin Cord

Orange 'Pebble- Gum Nut' Opaque Polished Finish Code: RN0061 Length: 86cm on Satin Cord

Red 'Miro' (Short) Opaque Polished Finish Code: RN0123 Length: 61cm on Satin Cord

Orange 'Miro' (Short) Opaque Polished Finish Code: RN0127 Length: 61cm on Satin Cord

Red 'Miro' (Long) Opaque Polished Finish Code: RN0114 Length: 87cm on Satin Cord

Orange 'Miro'- (Long) Opaque Polished Finish Code: RN0118 Length: 87cm on Satin Cord