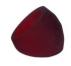

Bright Red 'Pebble- Gum Nut' Opaque Polished Finish Code: RN0057 Length: 86cm on Satin Cord

Orange 'Pebble- Gum Nut' Opaque Polished Finish Code: RN0061 Length: 86cm on Satin Cord

Red 'Miro' (Short) Opaque Polished Finish Code: RN0123 Length: 61cm on Satin Cord

Orange 'Miro' (Short) Opaque Polished Finish Code: RN0127 Length: 61cm on Satin Cord

Red 'Miro' (Long) Opaque Polished Finish Code: RN0114 Length: 87cm on Satin Cord

Orange 'Miro'- (Long) Opaque Polished Finish Code: RN0118 Length: 87cm on Satin Cord