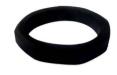

Black 'Miro' Pendant Code: RP0008 Resin on Sterling Silver chain Chain Length: 80cm Total Length: 88cm

Black 'Minimalist' (Long) Opaque Matt Finish Code: RN0015 Length: 72cm on clear elastic

Black 'Ellypsis' Bangle Opaque Matt Flnish Code: RB0036 Diameter: 6.5cm H:2-4cm

Black 'Polka Dot' Bangle Matt Finish Code: RB0126 Diameter: 6.5cm Height 3.4cm

Black 'Orbit' Bangle Opaque- Semi Polished Code: RB0091 Diameter: 6.7cm H: 1.5cm

Black 'Miro' Bangle Opaque Matt Finish Code: RB0112 Diameter: 6.8cm H: 1.5cm