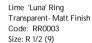

Lime 'Rothko' Earrings Transparent Matt Finish Code: RE0022 Size: 6cm (incl. hook)

Lime 'Polka Dot' Earring Transparent Matt Finish Code: RE0027 Size: 6cm (incl. hook)

Lime 'Modernist' Earring Transparent Matt Finish Sterling Silver hook Code: RE0003 4.8cm (incl. hook)