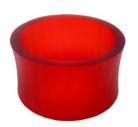

Red 'Cuff' Bangle Transparent Matt Finish Code: RB0106a Diameter: 6.5cm H:4.6cm

Orange 'Cuff' Bangle Transparent Matt Finish Code: RB0124 Diameter: 6.5cm H:4.6cm

Red 'Polka Dot' Bangle Matt Finish Code: RB0125 Diameter: 6.5cm Height 3.4cm