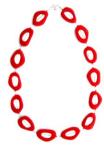

Bright Red 'Pebble- Gum Nut' Opaque Polished Finish Code: RN0057 Length: 86cm on Satin Cord

Orange 'Pebble- Gum Nut' Opaque Polished Finish Code: RN0061 Length: 86cm on Satin Cord

Red 'Miro' (Short) Opaque Polished Finish Code: RN0123 Length: 61cm on Satin Cord