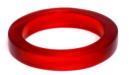

Red Ellypsis (Narrow Band) Transparent- Matt Finish Code: RB0035 Diameter: 6.5cm H: 2-3.5cm

Orange Ellypsis (Narrow Band) Transparent Matt Finish Code: RB0105 Diameter: 6.5cm H: 2-3.5cm

Deep Red 'Orbit' Transparent- Semi Polish Code: RB0092 Diameter: 6.5cm Height: 1.5cm