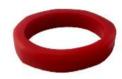

Red 'Cuff' Bangle Transparent Matt Finish Code: RB0106a Diameter: 6.5cm H:4.6cm

Orange 'Cuff' Bangle Transparent Matt Finish Code: RB0124 Diameter: 6.5cm H:4.6cm

Red 'Polka Dot' Bangle Matt Finish Code: RB0125 Diameter: 6.5cm Height 3.4cm