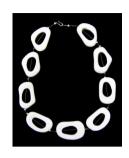

Black 'Modernist' Opaque Matt Finish Code: RE0002 Size: 4.8cm (incl. hook)

White 'Pebble' (Short) Opaque Polished Flnished Code: RN0019 Length: 56cm on wire

White 'Pebble- Gum Nut' Opaque Polished Finish Code: RN0064 Length: 86cm on Satin Cord