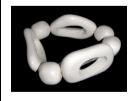

White 'Miro' Pendant Code: RP0010 Resin on Sterling Silver chain Chain Length: 80cm Total Length: 88cm

Arctic White 'Cuff' Bangle Opaque Matt Finish Code: RB0108 Diameter: 6.5cm H:4.6cm

Artic White 'Ellypsis' Bangle Opaque Matt Finish Code: RB0097 Diameter: 6.5cm H: cm