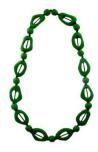

ng Opaque Matt Finish Code: RR0032 Size: P 1/2 (8)



White 'Galatic' Ring Opaque Matt Finish Code: RR0039 Size: R 1/2 (9)



White 'Luna' Ring Opaque Matt Finish Code: RR0027 Size: R 1/2 (9)



White 'Modernist' Ring Opaque Matt Finish Code: RR0030 Size: P 1/2 (8)



White 'Pebble' Earring Opaque Polished Finish Code: RF0029 Size: 5.5cm (incl. clasp)



White 'Gum Drop' Earring Opaque Polished Finish Code: RF0034 Size: 4.5cm (incl. clasp)



White 'Leaf' Matt RF0038

White 'Drum' Opaque Opaque Matt RF0042 S ize: 4.5cm Size: 6cm



## Polka Luka















Lime 'Pebble'
Polished Finish
Code: RN0020
Length: 56cm on wire



Lime 'Pebble- Gum Nut' Polished Finish Code: RN0065 Length: 86cm on Satin Cord



Lime 'Miro' (Short)
Opaque Polished Finish
Code: RN0126
Length: 61cm on Satin Cord



Lime 'Miro' (Long) Opaque Polished Finish Code: RN0117 Length: 87cm on Satin Cord



Lime 'Flintstone' (Short) Opaque Polished Finish Code: RN0027 Length: 56cm on wire



Lime 'Flintstone' (Long) Opaque Polished Finish Code: RN0033 Length: 82cm on wire



Lime 'Elliptic'- (Short)
Transparent Matt Finish
Code: RN0135
Length: 65cm on Satin Cord



Lime 'Elliptic'- (Long) Transparent Matt Finish Code: RN0122 Length: 88cm on Satin Cord



Lime 'Jelly Bean'- (Short) Transparent Matt Finish Code: RN0113 Length: 67cm on satin cord



Lime 'Jelly Bean'- (Long) Transparent Matt Finish Code: RN0134 Length: 89cm



Lime 'Minimalist' (Short) Transparent Matt Finish Code: RN0106 Length: 55cm on clear elastic



Lime 'Minimalist' (Long) Transparent Matt Finish Code: RN0107 Length: 85cm on clear elasti