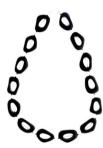

Black 'Miro' (Short) Opaque Polished Finish Code: RN0124 Length: 61cm on Satin Cord

Black 'Miro' (Long) Opaque Polished Finish Code: RN0115 Length: 87cm on Satin Cord

Black 'Flintstone' (Short) Opaque Polished Flnish Code: RN0025 Length: 56cm on wire