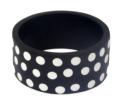

Red 'Cuff' Bangle Transparent Matt Finish Code: RB0106a Diameter: 6.5cm H:4.6cm

Orange 'Cuff' Bangle Transparent Matt Finish Code: RB0124 Diameter: 6.5cm H:4.6cm

Red 'Polka Dot' Bangle Matt Finish Code: RB0125 Diameter: 6.5cm Height 3.4cm

Black 'Polka Dot' Bangle Matt Finish Code: RB0126 Diameter: 6.5cm Height 3.4cm

Black 'Orbit' Bangle Opaque- Semi Polished Code: RB0091 Diameter: 6.7cm H: 1.5cm

Black 'Miro' Bangle Opaque Matt Finish Code: RB0112 Diameter: 6.8cm H: 1.5cm