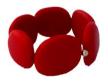

Red 'Cuff' Bangle Transparent Matt Finish Code: RB0106a Diameter: 6.5cm H:4.6cm

Orange 'Cuff' Bangle Transparent Matt Finish Code: RB0124 Diameter: 6.5cm H:4.6cm

Red 'Polka Dot' Bangle Matt Finish Code: RB0125 Diameter: 6.5cm Height 3.4cm