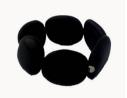

Red 'Cuff' Bangle Transparent Matt Finish Code: RB0106a Diameter: 6.5cm H:4.6cm

Orange 'Cuff' Bangle Transparent Matt Finish Code: RB0124 Diameter: 6.5cm H:4.6cm

Red 'Polka Dot' Bangle Matt Finish Code: RB0125 Diameter: 6.5cm Height 3.4cm