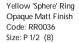

White 'Flintstone' Bracelet Opaque Polished Finish Code: RB0131 Adjustable on clear elastic

White 'Sphere' Ring Opaque Matt Finish Code: RR0032 Size: P 1/2 (8)

White 'Galatic' Ring Opaque Matt Finish Code: RR0039 Size: R 1/2 (9)