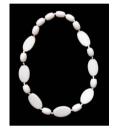

Black 'Modernist' Opaque Matt Finish Code: RE0002 Size: 4.8cm (incl. hook)

White 'Pebble' (Short) Opaque Polished Flnished Code: RN0019 Length: 56cm on wire

White 'Pebble- Gum Nut' Opaque Polished Finish Code: RN0064 Length: 86cm on Satin Cord