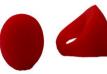

Carnivale Collection model, Victoria Kagalska and photographer, Kylie Phipps.

Red 'Pebble' Opaque Polished Finish Code: RN0017 Length: 53cm on wire

Orange 'Pebble'
Opaque Polished Finish
Code: RN0023
Length: 53cm on wire