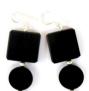

Black 'Gum Drop' Earring Opaque Polished Finish Code: RE0033 Size: 4.5cm (incl Hook)

Black 'Leaf' Earring Opaque Matt Finish Code: RE0037 Size: 6cm (incl. clasp)

Black 'Donut' Earring Opaque Matt Finish Code: RE0045 Size: 6cm (incl. clasp)