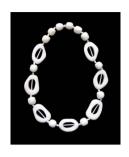

White 'Miro' Pendant Code: RP0010 Resin on Sterling Silver chain Chain Length: 80cm Total Length: 88cm

Arctic White 'Cuff' Bangle Opaque Matt Finish Code: RB0108 Diameter: 6.5cm H:4.6cm

Artic White 'Ellypsis' Bangle Opaque Matt Finish Code: RB0097 Diameter: 6.5cm H: cm