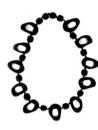

Black 'Bauhaus' Opaque Matt Finish Code: RN0043 Length: 84cm on satin cord

Black 'Minimalist' (Short) Opaque Matt Finish Code: RN0012 Length: 52cm on clear elastic

Black 'Polka Dot ' Necklace Opaque Matt Finish Code: RN0094 Length: 52cm on wire