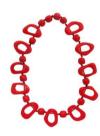

Bright Red 'Pebble- Gum Nut' Opaque Polished Finish Code: RN0057 Length: 86cm on Satin Cord

Orange 'Pebble- Gum Nut' Opaque Polished Finish Code: RN0061 Length: 86cm on Satin Cord

Red 'Miro' (Short) Opaque Polished Finish Code: RN0123 Length: 61cm on Satin Cord