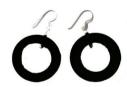

Red 'Polka Dot' Earring Transparent Matt Flnish Code: RE0026 Size: 6cm (incl. hook)

Black 'Pebble' (Short) Opaque Polished Finish Code: RN0018 Length: 56cm on wire

Black 'Pebble- Gum Nut' Opaque Polished Finish Code: RN0058 Length: 86cm on Satin Cord