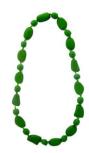

Lime 'Elliptic'- (Short)
Transparent Matt Finish
Code: RN0135
Length: 65cm on Satin Cord

Lime 'Elliptic'- (Long) Transparent Matt Finish Code: RN0122 Length: 88cm on Satin Cord

Lime 'Jelly Bean'- (Short) Transparent Matt Finish Code: RN0113 Length: 67cm on satin cord

Lime 'Jelly Bean'- (Long) Transparent Matt Finish Code: RN0134 Length: 89cm

Lime 'Minimalist' (Short) Transparent Matt Finish Code: RN0106 Length: 55cm on clear elastic

Lime 'Minimalist' (Long) Transparent Matt Finish Code: RN0107 Length: 85cm on clear elastic