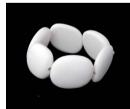

Black 'Modernist' Opaque Matt Finish Code: RE0002 Size: 4.8cm (incl. hook)

White 'Pebble' (Short) Opaque Polished Flnished Code: RN0019 Length: 56cm on wire

White 'Pebble- Gum Nut' Opaque Polished Finish Code: RN0064 Length: 86cm on Satin Cord