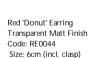

Black 'Gum Drop' Earring Opaque Polished Finish Code: RE0033 Size: 4.5cm (incl Hook)

Black 'Leaf' Earring Opaque Matt Finish Code: RE0037 Size: 6cm (incl. clasp)

Black 'Donut' Earring Opaque Matt Finish Code: RE0045 Size: 6cm (incl. clasp)