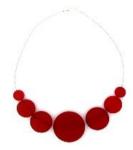

Red I heme 'Lolly Shoppe' Mixed Matt and Polished Code: RN0071

Red 'Minimalist' (Short) Transparent Matt Finish Code: RN0011 Length: 55cm on clear elastic

Red 'Minimalist' (Long) Transparent Matt Finish Code: RN0014 Length: 85cm on clear elastic