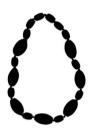

Black 'Elliptic'- (Long) Transparent Matt Finish Code: RN0120 Length: 88cm on Satin Cord

Black 'Jelly Bean' - (Short) Opaque Matt Finish Code: RN0111 Length: 67cm on satin cord

Black 'Jelly Bean' - (Long) Opaque Matt Finish Code: RN0132 Length: 67cm on satin cord