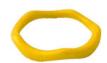

Orange 'Orbit' Transparent Semi Polish Code: RB0093 Diameter: 6.5cm Height: 1.5cm

Bright Red 'Miro' Bangle Opaque Matt Finish Code: RB0111 Diameter: 6.8cm H: 1.5cm

Yellow 'Miro' Bangle Opaque Matt Finish Code: RB0116 Diameter: 6.8cm H: 1.5cm