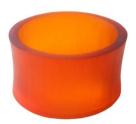

Red 'Cuff' Bangle Transparent Matt Finish Code: RB0106a Diameter: 6.5cm H:4.6cm

Orange 'Cuff' Bangle Transparent Matt Finish Code: RB0124 Diameter: 6.5cm H:4.6cm

Red 'Polka Dot' Bangle Matt Finish Code: RB0125 Diameter: 6.5cm Height 3.4cm