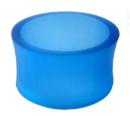

Red 'Cuff' Bangle Transparent Matt Finish Code: RB0106a Diameter: 6.5cm H:4.6cm

Orange 'Cuff' Bangle Transparent Matt Finish Code: RB0124 Diameter: 6.5cm H:4.6cm

Red 'Polka Dot' Bangle Matt Finish Code: RB0125 Diameter: 6.5cm Height 3.4cm