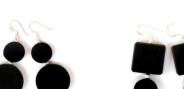

Black 'Modernist' Ring Opaque Matt Finish Code: RR0013 Size: P 1/2 (8)

Black 'Drum' Earring

Opaque Matt Finish

Size: 4.6cm (incl. clasp)

Code: RE0041

Black 'Pebble' Earring Opaque Polished Finish Code: RE0030 Size: 5.5cm (incl. clasp)

Black 'Gum Drop' Earring Opaque Polished Finish Code: RE0033 Size: 4.5cm (incl Hook)

Black 'Leaf' Earring Opaque Matt Finish Code: RE0037 Size: 6cm (incl. clasp)

Black 'Donut' Earring Opaque Matt Finish Code: RE0045 Size: 6cm (incl. clasp)