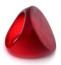

Deep Red 'Galatic' Ring Transparent Matt Finish Code: RR0044 Size: R 1/2 (9)

Deep Red 'Sphere' Ring Transparent Matt Finish Code: RR0045 Size: P 1/2 (8)

Orange 'Galatic' Ring Transparent Matt Finish Code: RR0041 Size: R 1/2 (9)