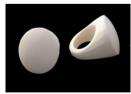

White 'Luna' Ring Opaque Matt Finish Code: RR0027 Size: R 1/2 (9)

White 'Modernist' Ring Opaque Matt Finish Code: RR0030 Size: P 1/2 (8)

White 'Pebble' Earring Opaque Polished Finish Code: RF0029 Size: 5.5cm (incl. clasp)

White 'Gum Drop' Earring Opaque Polished Finish Code: RF0034 Size: 4.5cm (incl. clasp)

White 'Leaf' Matt RF0038

White 'Drum' Opaque Opaque Matt RF0042 S ize: 4.5cm Size: 6cm