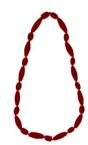

Red 'Flintstone' Opaque Polished Finish Code: RN0024 Length: 56cm on wire

Bright Orange 'Flintstone' Opaque Polished Finish Code: RN0029 Length: 56cm on wire

Red 'Flintstone' (Long) Opaque Polished Flnish Code: RN0030 Length: 82cm on wire

Orange 'Flintstone' (Long) Opaque Polished Flnish Code: RN0035 Length: 82cm on wire

Bright Red 'Fishbone'
Opaque Polished Finish
Code: RN0080
Length: 65cm on satin cord

Deep Red 'Elliptic'- (Short) Transparent Matt Finish Code: RN0128 Length: 65cm on Satin Cord