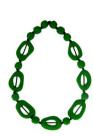

Lime 'Bauhaus' Transparent Matt Finish Code: RN0108 Length: 84cm on Satin Cord

\*

Lime 'Miro' Pendant Code: RP0011 Resin on Sterling Silver chain Chain Length: 80cm Total Length: 88cm

Lime 'Lolly Shoppe' Mixed Matt and Polished Code: RN0109 Length: 99cm