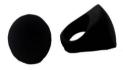

Black 'Modernist' Ring Opaque Matt Finish Code: RR0013 Size: P 1/2 (8)

Black 'Drum' Earring

Opaque Matt Finish

Size: 4.6cm (incl. clasp)

Code: RE0041

Black 'Pebble' Earring Opaque Polished Finish Code: RE0030 Size: 5.5cm (incl. clasp)