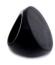

Red 'Polka Dot' Earring Transparent Matt Flnish Code: RE0026 Size: 6cm (incl. hook)

Black 'Pebble' (Short) Opaque Polished Finish Code: RN0018 Length: 56cm on wire

Black 'Pebble- Gum Nut' Opaque Polished Finish Code: RN0058 Length: 86cm on Satin Cord