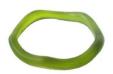

Aqua 'Cuff Bangle Transparent Matt Finish Code: RB0110 Diameter: 6.5cm H:4.6cm

Lime Polka Dot Bangle Matt Finish Code: RB0127 Diameter: 6.5cm Height 3.4cm

Lime 'Ellypsis' Code: RB0038 Transparent Matt Finish Diameter: 6.5cm H:2-3.5cm

Lime 'Orbit' Bangle Transparent Semi Polish Code: RB0094 Diameter: 6.5cm Height: 1.5cm

Aqua 'Orbit' Bangle Transparent Semi Polish Code: RB0104 Diameter: 6.5cm Height: 1.5cm

Lime 'Miro' Bangle Opaque Matt Finish Code: RB0114 Diameter: 6.8cm H: 1.5cm