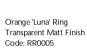

White 'Luna' Ring Opaque Matt Finish Code: RR0027 Size: R 1/2 (9)

White 'Modernist' Ring Opaque Matt Finish Code: RR0030 Size: P 1/2 (8)

White 'Pebble' Earring Opaque Polished Finish Code: RF0029 Size: 5.5cm (incl. clasp)