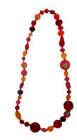

## Polka Luka

Lime 'Pebble'
Polished Finish
Code: RN0020
Length: 56cm on wire

Lime 'Pebble- Gum Nut' Polished Finish Code: RN0065 Length: 86cm on Satin Cord

Lime 'Miro' (Short)
Opaque Polished Finish
Code: RN0126
Length: 61cm on Satin Cord

Lime 'Miro' (Long) Opaque Polished Finish Code: RN0117 Length: 87cm on Satin Cord

Lime 'Flintstone' (Short) Opaque Polished Finish Code: RN0027 Length: 56cm on wire

Lime 'Flintstone' (Long) Opaque Polished Finish Code: RN0033 Length: 82cm on wire