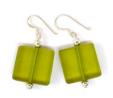

Lime 'Bauhaus' Transparent Matt Finish Code: RN0108 Length: 84cm on Satin Cord

\*

Lime 'Miro' Pendant Code: RP0011 Resin on Sterling Silver chain Chain Length: 80cm Total Length: 88cm

Lime 'Lolly Shoppe' Mixed Matt and Polished Code: RN0109 Length: 99cm