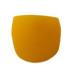

Bright Red 'Oceanic' Bangle Opaque Semi Polish Code: RB0100 Diameter: 6.5cm Height: 1cm

Yellow 'Oceanic' Bangle Opaque Semi Polish Code: RB0102 Diameter: 6.5cm Height: 1cm

Red 'Flintstone' Bracelet Opaque Polished Finish Code: RB01329 Adjustable on clear elastic