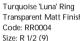

Turquoise 'Modernist Ring Transparent- Matt Finish Code: RR0017 Size: P 1/2 (8)

Lime 'Pebble' Earring Opaque Polished Finish Code: RE0031 Size: 6cm (incl. hook)

Lime 'Gum Drop' Earring Opaque Polished Finish Code: RE0035 Size: 4.5cm (incl Hook)