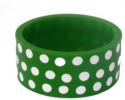

Black 'Polka Dot' Bangle Matt Finish Code: RB0126 Diameter: 6.5cm Height 3.4cm

Black 'Orbit' Bangle Opaque- Semi Polished Code: RB0091 Diameter: 6.7cm H: 1.5cm

Black 'Miro' Bangle Opaque Matt Finish Code: RB0112 Diameter: 6.8cm H: 1.5cm