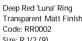

Orange 'Flintstone' (Long) Opaque Polished Flnish Code: RN0035 Length: 82cm on wire

Bright Red 'Fishbone'
Opaque Polished Finish
Code: RN0080
Length: 65cm on satin cord

Deep Red 'Elliptic'- (Short) Transparent Matt Finish Code: RN0128 Length: 65cm on Satin Cord