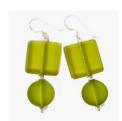

Lime 'Bauhaus' Transparent Matt Finish Code: RN0108 Length: 84cm on Satin Cord

\*

Lime 'Miro' Pendant Code: RP0011 Resin on Sterling Silver chain Chain Length: 80cm Total Length: 88cm

Lime 'Lolly Shoppe' Mixed Matt and Polished Code: RN0109 Length: 99cm