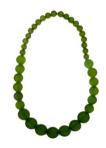

## Polka Luka

Lime 'Pebble'
Polished Finish
Code: RN0020
Length: 56cm on wire

Lime 'Pebble- Gum Nut' Polished Finish Code: RN0065 Length: 86cm on Satin Cord

Lime 'Miro' (Short)
Opaque Polished Finish
Code: RN0126
Length: 61cm on Satin Cord