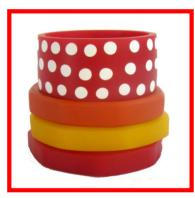

Red 'Cuff' Bangle Transparent Matt Finish Code: RB0106a Diameter: 6.5cm H:4.6cm

Orange 'Cuff' Bangle Transparent Matt Finish Code: RB0124 Diameter: 6.5cm H:4.6cm

Red 'Polka Dot' Bangle Matt Finish Code: RB0125 Diameter: 6.5cm Height 3.4cm

Black 'Polka Dot' Bangle Matt Finish Code: RB0126 Diameter: 6.5cm Height 3.4cm

Black 'Orbit' Bangle Opaque- Semi Polished Code: RB0091 Diameter: 6.7cm H: 1.5cm

Black 'Miro' Bangle Opaque Matt Finish Code: RB0112 Diameter: 6.8cm H: 1.5cm