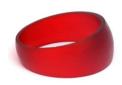

Red 'Cuff' Bangle Transparent Matt Finish Code: RB0106a Diameter: 6.5cm H:4.6cm

Orange 'Cuff' Bangle Transparent Matt Finish Code: RB0124 Diameter: 6.5cm H:4.6cm

Red 'Polka Dot' Bangle Matt Finish Code: RB0125 Diameter: 6.5cm Height 3.4cm