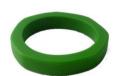

Black 'Polka Dot' Bangle Matt Finish Code: RB0126 Diameter: 6.5cm Height 3.4cm

Black 'Orbit' Bangle Opaque- Semi Polished Code: RB0091 Diameter: 6.7cm H: 1.5cm

Black 'Miro' Bangle Opaque Matt Finish Code: RB0112 Diameter: 6.8cm H: 1.5cm