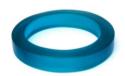

Aqua 'Cuff Bangle Transparent Matt Finish Code: RB0110 Diameter: 6.5cm H:4.6cm

Lime Polka Dot Bangle Matt Finish Code: RB0127 Diameter: 6.5cm Height 3.4cm

Lime 'Ellypsis' Code: RB0038 Transparent Matt Finish Diameter: 6.5cm H:2-3.5cm

Turquoise 'Ellypsis' Transparent Matt Finish Code: RB0037 Diameter: 6.5cm H:2-3.5cm

Aqua 'Ellypsis' Transparent Matt Finish Code: RB0106 Diameter: 6.5cm H:2-3.5cm

Turquoise 'Orbit' Bangle Transparent Semi Polish Code: RB0095 Diameter: 6.5cm Height: 1.5cm