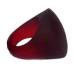

Red 'Cuff' Bangle Transparent Matt Finish Code: RB0106a Diameter: 6.5cm H:4.6cm

Orange 'Cuff' Bangle Transparent Matt Finish Code: RB0124 Diameter: 6.5cm H:4.6cm

Red 'Polka Dot' Bangle Matt Finish Code: RB0125 Diameter: 6.5cm Height 3.4cm

Red Ellypsis (Narrow Band) Transparent- Matt Finish Code: RB0035 Diameter: 6.5cm H: 2-3.5cm

Orange Ellypsis (Narrow Band) Transparent Matt Finish Code: RB0105 Diameter: 6.5cm H: 2-3.5cm

Deep Red 'Orbit' Transparent- Semi Polish Code: RB0092 Diameter: 6.5cm Height: 1.5cm