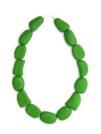

## Polka Luka

Lime 'Pebble'
Polished Finish
Code: RN0020
Length: 56cm on wire

Lime 'Pebble- Gum Nut' Polished Finish Code: RN0065 Length: 86cm on Satin Cord

Lime 'Miro' (Short)
Opaque Polished Finish
Code: RN0126
Length: 61cm on Satin Cord

Lime 'Miro' (Long) Opaque Polished Finish Code: RN0117 Length: 87cm on Satin Cord

Lime 'Flintstone' (Short) Opaque Polished Finish Code: RN0027 Length: 56cm on wire

Lime 'Flintstone' (Long) Opaque Polished Finish Code: RN0033 Length: 82cm on wire