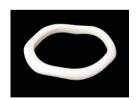

Black 'Miro' Pendant Code: RP0008 Resin on Sterling Silver chain Chain Length: 80cm Total Length: 88cm

Black 'Minimalist' (Long) Opaque Matt Finish Code: RN0015 Length: 72cm on clear elastic

Black 'Ellypsis' Bangle Opaque Matt Flnish Code: RB0036 Diameter: 6.5cm H:2-4cm