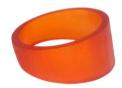

Red 'Cuff' Bangle Transparent Matt Finish Code: RB0106a Diameter: 6.5cm H:4.6cm

Orange 'Cuff' Bangle Transparent Matt Finish Code: RB0124 Diameter: 6.5cm H:4.6cm

Red 'Polka Dot' Bangle Matt Finish Code: RB0125 Diameter: 6.5cm Height 3.4cm