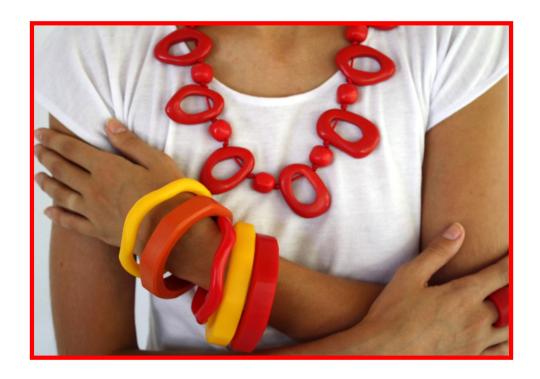

Carnivale Collection model, Victoria Kagalska and photographer, Kylie Phipps.

Red 'Pebble' Opaque Polished Finish Code: RN0017 Length: 53cm on wire

Orange 'Pebble'
Opaque Polished Finish
Code: RN0023
Length: 53cm on wire