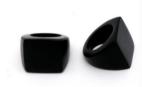

Black 'Sphere' Ring Opaque Matt Finish Code: RR0031 Size: P 1/2 (8)

Black 'Galatic' Ring Opaque Matt Finish Code: RR0037 Size: R 1/2 (9)

Black 'Luna' Ring Opaque Matt Finish Code: RR0001 Size: R 1/2 (9)

Black 'Modernist' Ring Opaque Matt Finish Code: RR0013 Size: P 1/2 (8)

Black 'Drum' Earring

Opaque Matt Finish

Size: 4.6cm (incl. clasp)

Code: RE0041

Black 'Pebble' Earring Opaque Polished Finish Code: RE0030 Size: 5.5cm (incl. clasp)