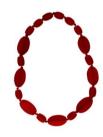

Carnivale Collection model, Victoria Kagalska and photographer, Kylie Phipps.

Red 'Pebble' Opaque Polished Finish Code: RN0017 Length: 53cm on wire

Orange 'Pebble'
Opaque Polished Finish
Code: RN0023
Length: 53cm on wire