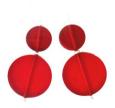

Red 'Gum Drop' Earring Opaque Polished Finish Code: RE0032 Size: 4.5cm (incl Hook)

Deep Red 'Leaf' Earring Transparent Matt Finish Code: RE0036 Size: 6cm (incl. clasp)

Red 'Modernist' Earring Transparent Matt Finish Code: RE0001 Size: 4.8cm (incl. hook)