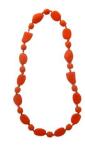

Carnivale Collection model, Victoria Kagalska and photographer, Kylie Phipps.

Red 'Pebble' Opaque Polished Finish Code: RN0017 Length: 53cm on wire

Orange 'Pebble'
Opaque Polished Finish
Code: RN0023
Length: 53cm on wire