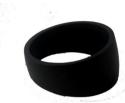

Red 'Cuff' Bangle Transparent Matt Finish Code: RB0106a Diameter: 6.5cm H:4.6cm

Orange 'Cuff' Bangle Transparent Matt Finish Code: RB0124 Diameter: 6.5cm H:4.6cm

Red 'Polka Dot' Bangle Matt Finish Code: RB0125 Diameter: 6.5cm Height 3.4cm

Black 'Miro' Pendant Code: RP0008 Resin on Sterling Silver chain Chain Length: 80cm Total Length: 88cm

Black 'Minimalist' (Long) Opaque Matt Finish Code: RN0015 Length: 72cm on clear elastic

Black 'Ellypsis' Bangle Opaque Matt Flnish Code: RB0036 Diameter: 6.5cm H:2-4cm