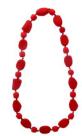

Carnivale Collection model, Victoria Kagalska and photographer, Kylie Phipps.

Red 'Pebble' Opaque Polished Finish Code: RN0017 Length: 53cm on wire

Orange 'Pebble'
Opaque Polished Finish
Code: RN0023
Length: 53cm on wire