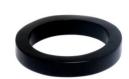

Red Ellypsis (Narrow Band) Transparent- Matt Finish Code: RB0035 Diameter: 6.5cm H: 2-3.5cm

Orange Ellypsis (Narrow Band) Transparent Matt Finish Code: RB0105 Diameter: 6.5cm H: 2-3.5cm

Deep Red 'Orbit' Transparent- Semi Polish Code: RB0092 Diameter: 6.5cm Height: 1.5cm

Orange 'Miro' Bangle Opaque Matt Finish Code: RB0115 Diameter: 6.8cm H: 1.5cm

Deep Red 'Oceanic' Transparent Semi Polish Code: RB0040 Diameter: 6.5cm Height: 1cm

Orange 'Oceanic' Bangle Transparent Semi Polish Code: RB0064 Diameter: 6.5cm Height: 1cm