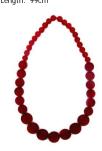

Bright Red 'Pebble- Gum Nut' Opaque Polished Finish Code: RN0057 Length: 86cm on Satin Cord

Orange 'Pebble- Gum Nut' Opaque Polished Finish Code: RN0061 Length: 86cm on Satin Cord

Red 'Miro' (Short) Opaque Polished Finish Code: RN0123 Length: 61cm on Satin Cord

Orange 'Miro' (Short) Opaque Polished Finish Code: RN0127 Length: 61cm on Satin Cord

Red 'Miro' (Long) Opaque Polished Finish Code: RN0114 Length: 87cm on Satin Cord

Orange 'Miro'- (Long) Opaque Polished Finish Code: RN0118 Length: 87cm on Satin Cord