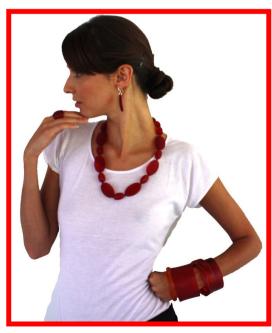

Carnivale Collection model, Victoria Kagalska and photographer, Kylie Phipps.

Red 'Pebble' Opaque Polished Finish Code: RN0017 Length: 53cm on wire

Orange 'Pebble'
Opaque Polished Finish
Code: RN0023
Length: 53cm on wire

Red 'Cuff' Bangle Transparent Matt Finish Code: RB0106a Diameter: 6.5cm H:4.6cm

Orange 'Cuff' Bangle Transparent Matt Finish Code: RB0124 Diameter: 6.5cm H:4.6cm

Red 'Polka Dot' Bangle Matt Finish Code: RB0125 Diameter: 6.5cm Height 3.4cm