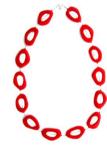

Bright Red 'Pebble- Gum Nut' Opaque Polished Finish Code: RN0057 Length: 86cm on Satin Cord

Orange 'Pebble- Gum Nut' Opaque Polished Finish Code: RN0061 Length: 86cm on Satin Cord

Red 'Miro' (Short) Opaque Polished Finish Code: RN0123 Length: 61cm on Satin Cord