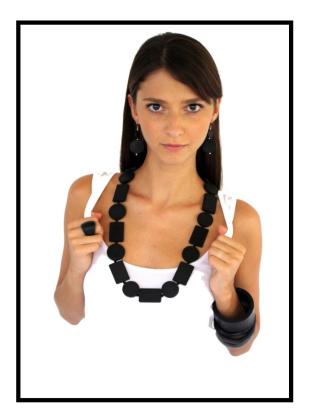

Carnivale Collection model, Victoria Kagalska and photographer, Kylie Phipps.

Red 'Pebble' Opaque Polished Finish Code: RN0017 Length: 53cm on wire

Orange 'Pebble'
Opaque Polished Finish
Code: RN0023
Length: 53cm on wire