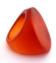

Red 'River Rock' Bracelet Opaque Polished Finish Code: RB0118 Adjustable on clear elastic

Orange 'Flintstone' Bracelet Opaque Polished Finish Code: RB0133 Adjustable on clear elastic

Bright Red 'Sphere' Ring Opaque Matt Finish Code: RR0033 Size: P 1/2 (8)