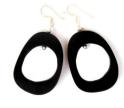

Black 'Modernist' Ring Opaque Matt Finish Code: RR0013 Size: P 1/2 (8)

Black 'Drum' Earring

Opaque Matt Finish

Size: 4.6cm (incl. clasp)

Code: RE0041

Black 'Pebble' Earring Opaque Polished Finish Code: RE0030 Size: 5.5cm (incl. clasp)